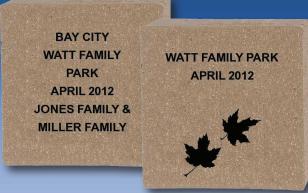

#### **\*\*\*\* 8X8 BRICKS -----**

• 6 lines of 18 character personalization

• Graphic available on the Top or Bottom with a 3 line, 18 character/line limit

(includes spaces and punctuation)

• 3 lines of 18 character personalization • Graphic available on the Left or Right side with a 3 line, 10 character/line limit (includes spaces and punctuation)