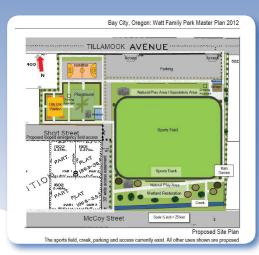

## AND BRICK OPTIONS **WAX8 BRICKS**

THE CITY OF BAY CITY PURCHASED THE WATT FAMILY PARK IN **APRIL 2012 AND IS IN THE PROCESS OF DEVELOPING THE PARK. THE PARK WILL** INCLUDE A BASKETBALL COURT, PAVILION, SPORTS TRACK, SPORTS FIELD, **TWO RESTROOM BUILDINGS, NATURAL** PLAY AREA, AND A PLAYGROUND.

PHASE 1 OF THE PROJECT, WHICH **INCLUDES THE FIRST RESTROOM AND** FENCING, IS IN PROCESS.

THE CITY OF BAY CITY WOULD LIKE TO INVITE YOU TO BE A PERMANENT PART OF THE WATT FAMILY PARK.

THE FUNDS RAISED BY SELLING THE **BRICKS WILL BE USED FOR DEVELOPMENT OF WATT FAMILY PARK.** WHICH WILL FEATURE THE SCHOOL BELL FROM THE BAY CITY **SCHOOL DISTRICT #31.** 