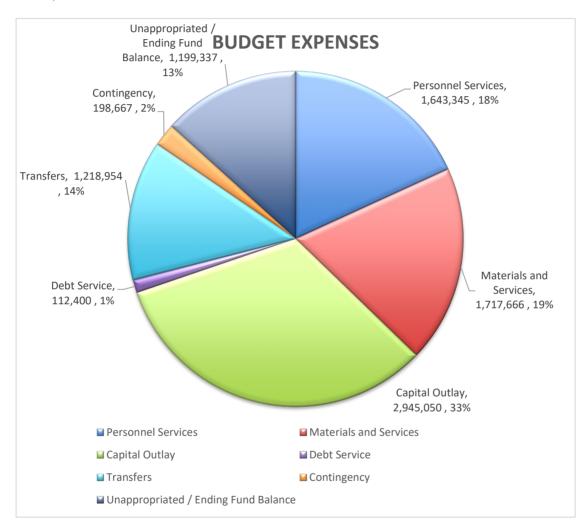

## DETAILED EXPENDITURES GENERAL

FORM LB-31

(Name of Organizational Unit - Fund)

CITY OF BAY CITY
(Name of Municipal Corporation)

|      |                           |                 | Data           |      |    | ADMINISTRATIVE                                      |           |        | Rudget f       | or Next Year 20         | 23 2024         |    |
|------|---------------------------|-----------------|----------------|------|----|-----------------------------------------------------|-----------|--------|----------------|-------------------------|-----------------|----|
|      |                           | tual            | Adopted Budget | 100  |    |                                                     | Number of |        | Buugeti        | OI NEXL TEAL 20         | 23-2024         |    |
|      | Second                    | First Preceding | This Year      |      |    | EXPENDITURE DESCRIPTION                             | Employees | Range* | Proposed by    | Approved by             | Adopted By      |    |
|      | Preceding<br>Year 2020-21 | Year 2021-2022  | 2022-23        | 10   |    |                                                     | 12        |        | Budget Officer | <b>Budget Committee</b> | Governing Body  |    |
|      |                           |                 |                |      |    | PERSONNEL SERVICES                                  |           |        |                |                         |                 |    |
| 1    | 61,673                    | 89,620          | 98,727         | 5105 | 1  | Full-Time Employees                                 |           |        | 117,500        | 117,500                 | 117,500         | 1  |
| 2    | -                         | 3,562           | 14,300         | 5115 | 2  | Part-Time/Temporary Employees                       |           |        | -              | -                       | -               | 2  |
| 3    | 4,718                     | 7,133           | 9,000          | 5205 | 3  | Employer FICA                                       |           |        | 9,000          | 9,000                   | 9,000           | 3  |
| 4    | 62                        | 93              | 1,200          | 5210 | 4  | Unemployment Insurance                              |           |        | 1,300          | 1,300                   | 1,300           | 4  |
| 5    | 515                       | 630             | 700            | 5215 | 5  | Workers' Compensation                               |           |        | 1,000          | 1,000                   | 1,000           | 5  |
| 6    | 9,859                     | 20,826          | 22,000         | 5305 | 6  | Employer PERS Contributions                         |           |        | 25,600         | 25,600                  | 25,600          | 6  |
| 7    | 8,271                     | 27,570          | 37,000         | 5405 | 7  | Health Insurance                                    |           |        | 40,000         | 40,000                  | 40,000          | 7  |
| 8    | 75                        | 212             | 300            | 5415 |    | 8 Life Insurance                                    |           |        | 300            | 300                     | 300             | 8  |
| 9    | -                         |                 |                | 5420 | 9  | Insurance Costs-Volunteers W/C                      |           |        | -              | -                       | •               | 9  |
| 10   | 85,173                    | 149,646         | 183,227        |      | 10 | TOTAL ADMIN. PERSONNEL SERVICES                     |           |        | 194,700        | 194,700                 | 194,700         | 10 |
| 11   |                           |                 |                |      | 11 | MATERIALS & SERVICES                                |           |        |                |                         |                 | 11 |
| 12   | 6,663                     | 9,803           | 30,000         | 6105 |    | Office Supplies & Equipment                         |           |        | 6,000          | 6,000                   | 6,000           | 12 |
| 13   | -                         | -               | 500            | 6290 | 13 | Other Professional Fees                             |           |        | 8,000          | 8,000                   | 8,000           | 13 |
| 14   | 4,310                     | 4,336           | 35,000         | 6305 |    | Building Repairs & Maintenance                      |           |        | 5,000          | 5,000                   | 5,000           | 14 |
| 15   | 4,970                     | 3,660           | 5,000          | 6311 | 15 | Contracted Ground Maintenance (City Hall Red Rock A |           |        | 6,000          | 6,000                   | 6,000           | 15 |
| 16   | 1,942                     | 5,399           | 5,000          | 6405 |    | Dues & Subscriptions                                |           |        | 5,000          | 5,000                   | 5,000           | 16 |
| 17   | 1,080                     | 1,900           | 10,000         | 6410 | 17 | Travel & Training                                   |           |        | 6,000          | 6,000                   | 6,000           | 17 |
| 18   | 4,259                     | 4,193           | 4,000          | 6605 |    | Electricity                                         |           |        | 5,000          | 5,000                   | 5,000           | 18 |
| 19   | 2,255                     | 2,790           | 2,500          | 6620 |    | Telecommunications                                  |           |        | 3,500          | 3,500                   | 3,500           | 19 |
| 20   | 5,033                     | 6,000           | 7,400          | 6700 |    | Insurance                                           |           |        | 10,000         | 10,000                  | 10,000          | 20 |
| 21   | 3,000                     | 3,962           | 5,000          | 6825 |    | Publicity/Advertising                               |           |        | 5,000          | 5,000                   | 5,000           | 21 |
| 22   | 2,310                     | 5,985           | 5,000          | 6830 |    | Janitorial Services                                 |           |        | 6,000          | 6,000                   | 6,000           | 22 |
| 23   | 135                       | 139             | 150            | 6850 |    | Dog License/Catching                                |           |        | 150            | 150                     | 150             | 23 |
| 24   | 22,180                    | 21,481          | 20,000         | 6860 |    | Computers / Software & Services                     |           |        | 21,500         | 21,500                  | 21,500          | 24 |
| 25   | 5,575                     | 8,544           | 10,000         | 6870 | 25 | Pre-Hazard Preparedness                             |           |        | 10,000         | 10,000                  | 10,000          | 25 |
| 26   | 957                       | 1,381           | 1,500          | 6880 |    | Ordinance Enforcement                               |           |        | 1,000          | 1,000                   | 1,000           | 26 |
| 27   | 12,746                    | 11,664          | 10,000         | 6990 |    | Other Miscellaneous Expenses                        |           |        | 8,000          | 8,000                   | 8,000           | 27 |
| 28   | 77,415                    | 91,237          | 151,050        |      | 28 | TOTAL ADMIN. MATERIALS & SERVICES                   |           |        | 106,150        | 106,150                 | 106,150         | 28 |
| 29   |                           |                 |                |      | 29 | DEBT SERVICE                                        |           |        |                |                         |                 | 29 |
| 30   | 54,552                    | 13,673          | -              | 7040 |    | Principal Payment (Street Trust Loan)               |           |        | -              | -                       | -               | 30 |
| 31   | 226                       | 13              | -              | 7045 |    | Interest Payment (Street Trust Loan)                |           |        | -              | -                       | •               | 31 |
| 32   | 54,778                    | 13,686          | -              |      |    | TOTAL ADMIN. DEBIT SERVICE                          |           |        |                |                         |                 | 32 |
| 33   | -                         | 15,135          | -              | 8200 |    | Office Equipment                                    |           |        | -              | -                       | -               | 33 |
| 34   | 37,000                    | -               |                | 8700 |    | Community Hall/Office                               |           |        | -              | -                       | -               | 34 |
| 35   | -                         |                 |                | 8900 |    | Grant Expenditures                                  |           |        | -              | -                       | -               | 35 |
| 36   | 37,000                    |                 |                |      | 36 | TOTAL ADMIN. CAPITAL OUTLAY                         |           |        | -              | -                       | -               | 36 |
| 37   | 254,366                   |                 | 334,277        |      | 37 | TOTAL ADMIN. EXPENDITURES                           |           |        | 300,850        | 300,850                 | 300,850         | 37 |
| - 57 |                           | Springhrod      | ,              |      | 51 | TO THE REMINITE EXILENDITIONES                      | 1         |        | 300,030        | 300,030                 | 300,030<br>Page |    |

### DETAILED EXPENDITURES GENERAL FUND

FORM LB-31

(Name of Organizational Unit - Fund)

CITY OF BAY CITY
(Name of Municipal Corporation)

|     |                  | Historical Data |                |      |    | (Name of Organizational Onit - Fund)                     |           |        | ,              | le of Municipal Co | •          | $\Box$ |
|-----|------------------|-----------------|----------------|------|----|----------------------------------------------------------|-----------|--------|----------------|--------------------|------------|--------|
| F   | Act              |                 | Adopted Budget | 100  |    |                                                          | Number of |        | Budget         | for Next Year 20   | 23-2024    |        |
| 1 5 | Second Preceding | First Preceding | This Year      |      |    | EXPENDITURE DESCRIPTION                                  | Employees | Range* | Proposed by    | Approved by        | Adopted by |        |
|     | Year 2020-21     | Year 2021-22    | 2022-23        | 30   |    |                                                          | , ,       |        | Budget Officer | Budget Committee   |            |        |
| 1   |                  |                 |                |      | 1  | PERSONNEL SERVICES                                       |           |        |                |                    |            | 1      |
| 2   | 4,695            | ,               |                | 5105 | 2  | Full-Time Employees (City Manager 2% /Record             |           |        | 165500         | 165500             | 165500     | 2      |
| 3   | 40,735           | 45,434          | 45400          | 5115 | 3  | Part-Time Employees (Chief / PT Fire Position)           |           |        |                |                    |            | 3      |
| 4   | 28,125           | 20,705          | 48000          | 5118 | 4  | Stipends (Volunteers)                                    |           |        | 30000          | 30000              | 30000      | 4      |
| 5   | 5,627            | ,               | 14000          | 5205 | 5  | Employer FICA                                            |           |        | 16500          | 16500              | 16500      | 5      |
| 6   | 74               | 70              | 1200           | 5210 | 6  | Unemployment Insurance                                   |           |        | 2250           | 2250               | 2250       | 6      |
| 7   | 1,579            | 1,345           |                | 5215 | 7  | Workers' Compensation                                    |           |        | 2000           | 2000               | 2000       | 7      |
| 8   | 8,714            | -,              | 27000          | 5305 |    | Employer PERS Contributions                              |           |        | 41500          | 41500              | 41500      | 8      |
| 9   | 250              | 2,616           | 29000          | 5405 |    | Health Insurance                                         |           |        | 60000          | 60000              | 60000      | 9      |
| 10  | 191              | 178             | 300            | 5415 | 10 | Life Insurance                                           |           |        | 300            | 300                | 300        | 10     |
| 11  | 9,045            | 1,481           | 3500           | 5420 | 11 | Insurance Costs-Volunteers W/C                           |           |        | 3500           | 3500               | 3500       | 11     |
| 12  | 99,035           | 90,824          | 241048         |      | 12 | TOTAL FIRE PERSONNEL SERVICES                            |           |        | 321550         | 321550             | 321550     | 12     |
| 13  |                  |                 |                |      | 13 |                                                          |           |        |                |                    |            | 13     |
| 14  |                  |                 |                |      | 14 | MATERIALS & SERVICES                                     |           |        |                |                    |            | 14     |
| 15  | 6,102            | 4,164           | 4000           | 6105 | 15 | Office Supplies & Equipment                              |           |        | 4000           | 4000               | 4000       | 15     |
| 16  | 5,601            | 3,751           | 10000          | 6115 | 16 | First Aid Supplies                                       |           |        | 4000           | 4000               | 4000       | 16     |
| 17  | 756              | 4,357           | 10000          | 6140 |    | Fuel/Lubes/Etc.                                          |           |        | 7000           | 7000               | 7000       | 17     |
| 18  | -                | =               | 500            | 6205 | 18 | Audit Fees                                               |           |        | 500            | 500                | 500        | 18     |
| 19  | -                | 98              | 500            | 6220 | 19 | Legal Fees                                               |           |        | 2000           | 2000               | 2000       | 19     |
| 20  | -                | 10,306          | 8000           | 6290 | 20 | Other Professional Services (Including \$18,000 IGA with |           |        | 2000           | 2000               | 2000       | 20     |
| 21  | 4,262            | 8,626           | 8000           | 6305 | 21 | Building Repairs & Maintenance                           |           |        | 1000           | 1000               | 1000       | 21     |
| 22  | 1,491            | 3,766           | 4000           | 6340 | 22 | Radios & Radio Maintenance                               |           |        | 2500           | 2500               | 2500       | 22     |
| 23  | 31,595           | 22,039          | 15000          | 6345 | 23 | Operational Equipment & Repairs                          |           |        | 20000          | 20000              | 20000      | 23     |
| 24  | 16,632           | 31,384          | 21000          | 6350 | 24 | Personal Protective Equipment                            |           |        | 13000          | 13000              | 13000      | 24     |
| 25  | 1,873            | 5,298           | 2400           | 6405 |    | Dues & Subscriptions                                     |           |        | 6000           | 6000               | 6000       | 25     |
| 26  | 3,621            | 7,056           |                | 6410 |    | Travel/Training                                          |           |        | 5000           | 5000               | 5000       | 26     |
| 27  | 3,267            | 3,440           | 4700           | 6605 | 27 | Electricity                                              |           |        | 5000           | 5000               | 5000       | 27     |
| 28  | 2,534            | 4,429           | 4000           | 6620 |    | Telecommunications                                       |           |        | 4000           | 4000               | 4000       | 28     |
| 29  | 11,354           | 12,000          | 16000          | 6700 | 29 | Insurance                                                |           |        | 18000          | 18000              | 18000      | 29     |
| 30  | 210              | 3,150           | 3500           | 6830 | 30 | Janitorial                                               |           |        | 0              | 0                  | 0          | 30     |
| 31  | 163              | 301             | 300            | 6840 | 31 | Printing & Copying                                       |           |        | 300            | 300                | 300        | 31     |
| 32  | 3,444            | 8,418           | 6000           | 6860 |    | Computers / Software & Services                          |           |        | 6000           | 6000               | 6000       | 32     |
| 33  | 444              | 1,520           | 4000           | 6990 | 33 | Other Miscellaneous Expenses                             |           |        | 9405           | 9405               | 9405       | 33     |
| 34  | 93,349           | 134,103         | 128900         |      | 34 | TOTAL FIRE MATERIALS & SERVICES                          |           |        | 109705         | 109705             | 109705     | 34     |
| 35  | 192,384          | 224,927         | 369948         |      | 35 | TOTAL EXPENDITURES                                       | -         |        | 431255         | 431255             | 431255     | 35     |

#### CITY OF BAY CITY

(Name of Organizational Unit - Fund)

(Name of Municipal Corporation)

|    |                  | Historical Data |                |           |    | FIRE                                    |           |        | ,              | for North Version | •              |     |
|----|------------------|-----------------|----------------|-----------|----|-----------------------------------------|-----------|--------|----------------|-------------------|----------------|-----|
| ľ  | Act              | ual             | Adopted Budget | 100       |    |                                         | Number of |        | Budget         | for Next Year 20  | 123-2024       |     |
| ľ  | Second Preceding | First Preceding | This Year      |           |    | EXPENDITURE DESCRIPTION                 | Employees | Range* | Proposed by    | Approved by       | Adopted by     | 1 / |
|    | Year 2020-21     | Year 2021-22    | 2022-23        | 30        |    |                                         |           |        | Budget Officer | Budget Committee  | Governing Body |     |
| 1  |                  |                 |                |           | 1  | CAPITAL OUTLAY                          |           |        |                |                   |                | 1   |
| 2  |                  |                 |                |           | 2  |                                         |           |        |                |                   |                | 2   |
| 3  | -                | -               | -              | 8400      | 3  | Machinery & Equipment                   |           |        | -              | -                 | -              | 3   |
| 4  | -                |                 |                | 8700      | 4  | Office Equipment                        |           |        | -              | -                 | -              | 4   |
| 5  |                  |                 |                |           | 5  |                                         |           |        |                |                   |                | 5   |
| 6  | -                | -               | -              |           | 6  | TOTAL FIRE CAPITAL OUTLAY               |           |        | -              | -                 | -              | 6   |
| 7  |                  |                 |                |           | 7  |                                         |           |        |                |                   |                | 7   |
| 8  |                  |                 |                |           | 8  | TRANSFERS                               |           |        |                |                   |                | 8   |
| 9  |                  |                 |                |           | 9  |                                         |           |        |                |                   |                | 9   |
| 10 |                  | -               | -              | 9000      |    | Transfer to BC Equipment Replacement    |           |        | -              | -                 | -              | 10  |
| 11 | 43,400           | 52,000          | 21,500         | 9400      |    | Transfer to Fire Apparatus Reserve Fund |           |        | 25,000         | 25,000            | 25,000         | 11  |
| 12 | 43,400           | 52,000          | 21,500         |           |    | TOTAL FIRE TRANSFERS                    |           |        | 25,000         | 25,000            | 25,000         | 12  |
| 13 |                  |                 |                |           | 13 |                                         |           |        |                |                   |                | 13  |
| 14 | -                | -               | 10,744         | 9800      |    | CONTINGENCIES                           |           |        |                |                   |                | 14  |
| 15 |                  |                 |                |           | 15 |                                         |           |        |                |                   |                | 15  |
| 16 |                  |                 |                |           | 16 |                                         |           |        |                |                   |                | 16  |
| 17 | 235,784          | 276,927         | 402,192        |           | 17 | TOTAL FIRE EXPENDITURES                 |           |        | 456,255        | 456,255           | 456,255        | 17  |
| 18 |                  |                 |                |           | 18 |                                         |           |        |                |                   |                | 18  |
| 19 |                  |                 |                |           | 19 |                                         |           |        |                |                   |                | 19  |
| 20 |                  |                 |                |           |    | COMPONENTS OF ENDING FUND BALANCE       |           |        |                |                   |                | 20  |
| 21 |                  |                 |                |           |    | a) Nonspendable                         |           |        |                |                   |                | 21  |
| 22 |                  |                 |                |           |    | b) Restricted                           |           |        |                |                   |                | 22  |
| 23 |                  |                 |                |           |    | c) Committed                            |           |        |                |                   |                | 23  |
| 24 |                  |                 |                |           |    | d) Assigned                             |           |        |                |                   |                | 24  |
| 25 |                  |                 |                |           |    | e) Unassigned                           |           |        |                |                   |                | 25  |
| 26 |                  |                 | -              |           |    | f) Unappropriated                       |           |        |                |                   |                | 26  |
| 27 |                  |                 | -              | 0000      |    | Reserved for economic Uncertainties     |           |        |                |                   |                | 27  |
| 28 | -                | -               |                | 9900      |    | REMAINING UNAPPROPRIATED                |           |        |                |                   |                | 28  |
| 29 |                  |                 |                |           | 29 |                                         |           |        |                |                   |                | 29  |
| 30 |                  |                 |                |           | 30 |                                         |           |        |                |                   |                | 30  |
| 31 |                  |                 |                |           | 31 |                                         |           |        |                |                   |                | 31  |
| 32 | 005.704          | 070.007         | 400.455        |           | 32 | TOTAL FIDE EXPENDITURES                 |           |        | 450.000        | 450.5             | 450.0==        | 32  |
| 33 | 235,784          | 276,927         | 402,192        | 20.40.400 | 33 | TOTAL FIRE EXPENDITURES                 |           |        | 456,255        | 456,255           | 456,255        | 33  |

#### CITY OF BAY CITY

(Name of Organizational Unit - Fund)

(Name of Municipal Corporation)

|    |                  | Historical Data |                |      |    | (Name of Organizational Unit - Fund)  RECREATION |           |        | 1              | e of Municipal C | '          |    |
|----|------------------|-----------------|----------------|------|----|--------------------------------------------------|-----------|--------|----------------|------------------|------------|----|
|    | Act              |                 | Adopted Budget | 100  |    |                                                  | Number of |        | Budget         | for Next Year 20 | 23-2024    |    |
|    | Second Preceding | First Preceding | This Year      |      |    | EXPENDITURE DESCRIPTION                          | Emoy-ees  | Range* | Proposed by    | Approved by      | Adopted by |    |
|    | Year 2020-21     | Year 2021-22    | 2022-23        | 50   |    |                                                  | ,         | Ü      | Budget Officer | Budget Committee |            |    |
| 1  |                  |                 |                |      | 1  | PERSONNEL SERVICES                               |           |        |                |                  |            | 1  |
| 2  | -                | 15,215          | 21,322         | 5105 | 2  | Full-Time Employees                              |           |        | 25,500         | 25,500           | 25,500     | 2  |
| 3  | -                | -               |                | 5115 | 3  | Part-Time/Temporary Employees                    |           |        | -              | -                | -          | 3  |
| 4  | -                | 1,164           | 1,700          | 5205 | 4  | Employer FICA                                    |           |        | 2,000          | 2,000            | 2,000      | 4  |
| 5  | -                | 15              | 250            | 5210 | 5  | Unemployment Insurance                           |           |        | 275            | 275              | 275        | 5  |
| 6  |                  | 572             | 650            | 5215 | 6  | Workers' Compensation                            |           |        | 700            | 700              | 700        | 6  |
| 7  | -                | 2,657           | 4,000          | 5305 | 7  | Employer PERS Contributions                      |           |        | 5,500          | 5,500            | 5,500      | 7  |
| 8  | 740              | 5,158           | 8,000          | 5405 | 8  | Health Insurance                                 |           |        | 7,700          | 7,700            | 7,700      | 8  |
| 9  |                  | 24              | 150            | 5415 | 9  | Life Insurance                                   |           |        | 100            | 100              | 100        | 9  |
| 10 | 1,217            | 24,805          | 36,072         |      | 10 | TOTAL REC. PERSONNEL SERVICES                    |           |        | 41,775         | 41,775           | 41,775     | 10 |
| 11 |                  |                 |                |      | 11 |                                                  |           |        |                |                  |            | 11 |
| 12 |                  |                 |                |      | 12 | MATERIALS & SERVICES                             |           |        |                |                  |            | 12 |
| 13 | 50               | 50              | 500            | 6145 | 13 | TRT (1% to State and County) -Al Griffin Park    |           |        | 650            | 650              | 650        | 13 |
| 14 | 1,815            | 1,505           | 5,000          | 6190 | 14 | Other Supplies (Cleaning, Paper Products, etc)   |           |        | 5,000          | 5,000            | 5,000      | 14 |
| 15 |                  |                 |                | 6305 | 15 | Building repair and maintenance                  |           |        | 3,000          | 3,000            | 3,000      | 15 |
| 16 | 8,534            | 12,065          | 8,000          | 6310 | 16 | Grounds Maintenance / Improvements               |           |        | 40             | 40               | 40         | 16 |
| 17 | 12,820           | 9,130           | 15,000         | 6311 | 17 | Contracted Ground Maintenance                    |           |        | 15,000         | 15,000           | 15,000     | 17 |
| 18 |                  | 1,270           | 2,000          | 6605 | 18 | Electricity                                      |           |        | 2,000          | 2,000            | 2,000      | 18 |
| 19 | -                | -               | 90,000         | 6995 | 19 | Projects BC TLT funds                            |           |        | 2,000          | 2,000            | 2,000      | 19 |
| 20 | 24,397           | 24,020          | 120,500        |      | 20 | TOTAL REC. MATERIALS & SERVICES                  |           |        | 27,690         | 27,690           | 27,690     | 20 |
| 21 |                  |                 |                |      | 21 | CAPITAL OUTLAY                                   |           |        |                |                  |            | 21 |
| 22 | -                | -               | 8,000          | 8200 | 22 | Buildings/ Equipment                             |           |        | 5,000          | 5,000            | 5,000      | 22 |
| 23 | -                | -               |                | 8300 | 23 | Improvements (Other than Buildings)              |           |        | 318,000        | 318,000          | 318,000    | 23 |
| 24 |                  |                 |                |      | 24 |                                                  |           |        |                |                  |            | 24 |
| 25 | -                | -               | 8,000          |      | 25 | TOTAL REC.CAPITAL OUTLAY                         |           |        | 323,000        | 323,000          | 323,000    | 25 |
| 26 |                  |                 |                |      | 26 |                                                  |           |        |                |                  |            | 26 |
| 27 |                  |                 |                |      | 27 |                                                  |           |        |                |                  |            | 27 |
| 28 |                  |                 |                |      | 28 |                                                  |           |        |                |                  |            | 28 |
| 29 |                  |                 |                |      | 29 |                                                  |           |        |                |                  |            | 29 |
| 30 |                  |                 |                |      | 30 |                                                  |           |        |                |                  |            | 30 |
| 31 |                  | -               |                |      | 31 |                                                  |           |        |                |                  |            | 31 |
| 32 | 25,614           | 48,825          | 164,572        |      | 32 | TOTAL RECREATION EXPENDITURES                    |           |        | 392,465        | 392,465          | 392,465    | 32 |
| 33 | -                | -               | -              | 9900 |    | UNAPPROPRIATED ENDING FUND BALANCE               |           |        |                |                  |            | 33 |
| 34 | 25,614           | 48,825          | 164,572        |      | 34 | TOTAL GEN. SER. EXPENDITURES                     |           |        | 392,465        | 392,465          | 392,465    | 34 |

(Name of Municipal Corporation)

|          |                  | Historical Data |                |      |          | TRANSIENT LODGING TAX          |           |        | •           | e or ividificipal C | •          |          |
|----------|------------------|-----------------|----------------|------|----------|--------------------------------|-----------|--------|-------------|---------------------|------------|----------|
|          | Act              |                 | Adopted Budget | 100  |          |                                | Number Of |        | Budget      | for Next Year 20    | 123-2024   |          |
|          | Second Preceding | First Preceding | This Year      |      |          | EXPENDITURE DESCRIPTION        | Employees | Range* | Proposed by | Approved by         | Adopted by |          |
|          | Year 2020-21     | Year 2021-22    | 2022-23        | 60   |          |                                | , ,       |        |             | Budget Committee    |            |          |
| 1        |                  |                 |                |      | 1        |                                |           |        |             |                     |            | 1        |
| 2        |                  |                 |                |      | 2        | MATERIALS & SERVICES           |           |        |             |                     |            | 2        |
| 3        | 35,146           | 40,712          | 120,000        | 6145 | 3        | Tourism                        |           |        | 165,000     | 165,000             | 165,000    | 3        |
| 4        |                  |                 |                |      | 4        |                                |           |        |             |                     |            | 4        |
| 5        |                  |                 |                |      | 5        |                                |           |        |             |                     |            | 5        |
| 6        |                  |                 |                |      | 6        |                                |           |        |             |                     |            | 6        |
| 7        |                  |                 |                |      | 7        |                                |           |        |             |                     |            | 7        |
| 8        |                  |                 |                |      | 8        |                                |           |        |             |                     |            | 8        |
| 9        | 35,146           | 40,712          | 120,000        |      |          | TOTAL TRT MATERIALS & SERVICES |           |        | 165,000     | 165,000             | 165,000    | 9        |
| 10       |                  |                 |                |      | 10       |                                |           |        |             |                     |            | 10       |
| 11       |                  |                 |                |      | 11       |                                |           |        |             |                     |            | 11       |
| 12       |                  |                 |                |      | 12       |                                |           |        |             |                     |            | 12       |
| 13       |                  |                 |                |      | 13       |                                |           |        |             |                     |            | 13       |
| 14       |                  |                 |                |      | 14       |                                |           |        |             |                     |            | 14       |
| 15       |                  |                 |                |      | 15       |                                |           |        |             |                     |            | 15       |
| 16       |                  |                 |                |      | 16       |                                |           |        |             |                     |            | 16       |
| 17       |                  |                 |                |      | 17       |                                |           |        |             |                     |            | 17       |
| 18       |                  |                 |                |      | 18       |                                |           |        |             |                     |            | 18       |
| 19<br>20 |                  |                 |                |      | 19       |                                |           |        |             |                     |            | 19       |
| 21       |                  |                 |                |      | 20<br>21 |                                |           |        |             |                     |            | 20<br>21 |
| 22       |                  |                 |                |      | 22       |                                |           |        |             |                     |            | 22       |
| 23       |                  |                 |                |      | 23       |                                |           |        |             |                     |            | 23       |
| 24       |                  |                 |                |      | 24       |                                |           |        |             |                     |            | 24       |
| 25       |                  |                 |                |      | 25       |                                |           |        |             |                     |            | 25       |
| 26       |                  |                 |                |      | 26       |                                |           |        |             |                     |            | 26       |
| 27       |                  |                 |                |      | 27       |                                |           |        |             |                     |            | 27       |
| 28       |                  |                 |                |      | 28       |                                |           |        |             |                     |            | 28       |
| 29       |                  |                 |                |      | 29       |                                |           |        |             |                     |            | 29       |
| 30       |                  |                 |                |      | 30       |                                |           |        |             |                     |            | 30       |
| 31       |                  |                 |                |      | 31       |                                |           |        |             |                     |            | 31       |
| 32       | 35,146           | 40,712          | 120,000        |      |          | TOTAL TRT EXPENDITURES         |           |        | 165.000     | 165,000             | 165,000    | 32       |
|          | 33,.10           |                 | .23,300        |      | ~-       |                                |           |        | .00,000     | .00,000             | Page       |          |

#### CITY OF BAY CITY

(Name of Organizational Unit - Fund) (Name of Municipal Corporation)

|    |                  | Historical Data |                |      |    | PLANNING & DEVELOPMENT                            |           |        | ,              | e or wunicipal C | · · · · · · · · · · · · · · · · · · · |    |
|----|------------------|-----------------|----------------|------|----|---------------------------------------------------|-----------|--------|----------------|------------------|---------------------------------------|----|
|    | Act              |                 | Adopted Budget | 100  |    |                                                   | Number of |        | Budget         | for Next Year 20 | 123-2024                              |    |
|    | Second Preceding | First Preceding | This Year      |      |    | EXPENDITURE DESCRIPTION                           | Emoy-ees  | Range* | Proposed by    | Approved by      | Adopted by                            |    |
|    | Year 2020-21     | Year 2021-22    | 2022-23        | 70   |    |                                                   |           | Ū      | Budget Officer | Budget Committee | Governing Body                        |    |
| 1  |                  |                 |                |      | 1  |                                                   |           |        |                |                  |                                       | 1  |
| 2  |                  |                 |                |      | 2  | MATERIALS & SERVICES                              |           |        |                |                  |                                       | 2  |
| 3  | 1                | 456             | 5,000          | 6220 |    | Legal Fees                                        |           |        | 5,000          | 5,000            | 5,000                                 | 3  |
| 4  | 30,000           | 22,973          | 5,000          | 6240 | 4  | Comprehensive Planning (\$2000 planning outreach) |           |        | 5,000          | 5,000            | 5,000                                 | 4  |
| 5  | 5,125            | 1,346           | 10,000         | 6290 |    | Other Professional Fees (GIS)                     |           |        | 5,000          | 5,000            | 5,000                                 | 5  |
| 6  |                  |                 |                | 6410 |    | Travel and Training                               |           |        | 3,000          | 3,000            | 3,000                                 | 6  |
| 7  | 279              | -               | 500            | 6865 |    | Building Inspector/Inspections                    |           |        | 500            | 500              | 500                                   | 7  |
| 8  | -                | 45              | 2,000          | 6215 | 8  | Engineering Fees                                  |           |        | 2,000          | 2,000            | 2,000                                 | 8  |
| 9  |                  |                 |                |      | 9  |                                                   |           |        |                |                  |                                       | 9  |
| 10 | 35,404           | 24,820          | 22,500         |      | 10 | TOTAL PLAN/DEV MATERIALS & SERVICES               |           |        | 20,500         | 20,500           | 20,500                                | 10 |
| 11 |                  |                 |                |      | 11 |                                                   |           |        |                |                  |                                       | 11 |
| 12 |                  |                 |                |      | 12 |                                                   |           |        |                |                  |                                       | 12 |
| 13 |                  |                 |                |      | 13 |                                                   |           |        |                |                  |                                       | 13 |
| 14 |                  |                 |                |      | 14 |                                                   |           |        |                |                  |                                       | 14 |
| 15 |                  |                 |                |      | 15 |                                                   |           |        |                |                  |                                       | 15 |
| 16 |                  |                 |                |      | 16 |                                                   |           |        |                |                  |                                       | 16 |
| 17 |                  |                 |                |      | 17 |                                                   |           |        |                |                  |                                       | 17 |
| 18 |                  |                 |                |      | 18 |                                                   |           |        |                |                  |                                       | 18 |
| 19 |                  |                 |                |      | 19 |                                                   |           |        |                |                  |                                       | 19 |
| 20 |                  |                 |                |      | 20 |                                                   |           |        |                |                  |                                       | 20 |
| 21 |                  |                 |                |      | 21 |                                                   |           |        |                |                  |                                       | 21 |
| 22 |                  |                 |                |      | 22 |                                                   |           |        |                |                  |                                       | 22 |
| 23 |                  |                 |                |      | 23 |                                                   |           |        |                |                  |                                       | 23 |
| 24 |                  |                 |                |      | 24 |                                                   |           |        |                |                  |                                       | 24 |
| 25 |                  |                 |                |      | 25 |                                                   |           |        |                |                  |                                       | 25 |
| 26 |                  |                 |                |      | 26 |                                                   |           |        |                |                  |                                       | 26 |
| 27 |                  |                 |                |      | 27 |                                                   |           |        |                |                  |                                       | 27 |
| 28 |                  |                 |                |      | 28 |                                                   |           |        |                |                  |                                       | 28 |
| 29 |                  |                 |                |      | 29 |                                                   |           |        |                |                  |                                       | 29 |
| 30 |                  |                 |                |      | 30 |                                                   |           |        |                |                  |                                       | 30 |
| 31 |                  |                 |                |      | 31 |                                                   |           |        |                |                  |                                       | 31 |
| 32 |                  |                 |                |      | 32 |                                                   |           |        |                |                  |                                       | 32 |
| 33 | 35,404           | 24,820          | 22,500         |      | 33 | TOTAL PLAN/DEV EXPENDITURES                       |           |        | 20,500         | 20,500           | 20,500                                |    |