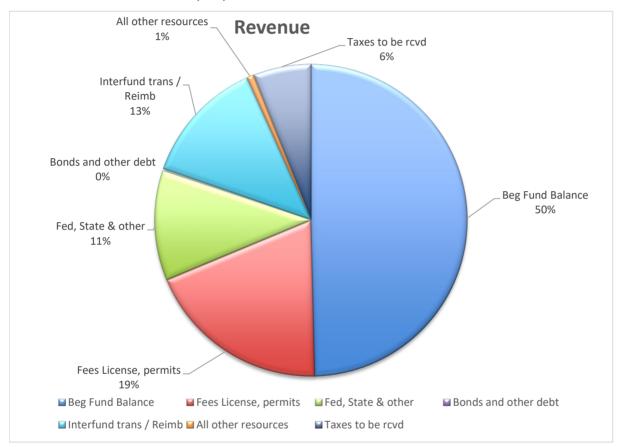

#### RESOURCES GENERAL (Fund)

#### **CITY OF BAY CITY**

(Name of Municipal Corporation)

|    |                                        |                                        |                                        |         |    | (Fulla)                                        |                               | 4 for Nova Voca                 |                              | 1  |
|----|----------------------------------------|----------------------------------------|----------------------------------------|---------|----|------------------------------------------------|-------------------------------|---------------------------------|------------------------------|----|
|    |                                        | Historical Data                        |                                        |         |    |                                                | Budge                         | t for Next Year 2               | :U23-24                      |    |
|    | Act<br>First Preceding<br>Year 2020-21 | ual<br>First Preceding<br>Year 2021-22 | Adopted Budget<br>This Year<br>2022-23 | 100     |    | RESOURCE DESCRIPTION                           | Proposed By<br>Budget Officer | Approved By<br>Budget Committee | Adopted by<br>Governing Body |    |
|    |                                        |                                        |                                        |         |    | Beginning Fund Balance:                        |                               |                                 |                              |    |
| 1  | 285,467                                | 269,233                                | 347,227                                | 00-4990 |    | Available cash on hand* General Fund           | 190,000                       | 190,000                         | 190,000                      | 1  |
| 2  | -                                      | -                                      | -                                      | 20-4990 | 2  | Available cash on hand Police                  |                               |                                 |                              | 2  |
| 3  | -                                      | -                                      | -                                      | 50-4990 | 3  | Available cash on hand* Recreation             |                               |                                 |                              | 3  |
| 4  | 60,240                                 | 71,945                                 | 68,000                                 | 60-4990 | 4  | Available cash on hand* TLT                    | 100,000                       | 100,000                         | 100,000                      | 4  |
|    |                                        |                                        |                                        |         | 5  |                                                |                               |                                 |                              | 5  |
| 5  | 6,897                                  | 5,453                                  | 7,000                                  | 00-4010 | 6  | Previously levied taxes estimated to be rec.   | 7,000                         | 7,000                           | 7,000                        | 6  |
| 6  | 2,887                                  | 1,840                                  | 2,000                                  | 00-4805 | 7  | Interest                                       | 2,000                         | 2,000                           | 2,000                        | 7  |
| 7  |                                        |                                        |                                        |         | 8  | OTHER RESOURCES                                |                               |                                 |                              | 8  |
| 8  | 26,324                                 | 25,887                                 | 23,000                                 | 00-4105 | 9  | Liquor Tax                                     | 30,800                        | 30,800                          | 30,800                       | 9  |
| 9  | 1,292                                  | 1,166                                  | 1,200                                  | 00-4110 | 10 | Cigarette Tax                                  | 1,150                         | 1,150                           | 1,150                        | 10 |
| 10 | 1,050                                  | 1,310                                  | 1,000                                  | 00-4205 | 11 | Licenses (Business/ STR Lic)                   | 2,500                         | 2,500                           | 2,500                        | 11 |
| 11 | 233                                    | 247                                    | 150                                    | 00-4210 | 12 | Dog Licenses/Fines                             | 150                           | 150                             | 150                          | 12 |
| 12 | 18,327                                 | 39,796                                 | 30,000                                 | 00-4305 | 13 | Franchise Fees                                 | 45,000                        | 45,000                          | 45,000                       | 13 |
| 13 | 54,778                                 | 15,719                                 | -                                      | 00-4306 | 14 | Franchise Fees/ Dedicated                      | -                             | -                               | -                            | 14 |
| 14 | 21,601                                 | 18,812                                 | 20,000                                 | 00-4510 | 15 | State Revenue Sharing                          | 20,000                        | 20,000                          | 20,000                       | 15 |
| 15 | -                                      |                                        | -                                      | 00-4590 |    | Other Intergovernmental Revenues               |                               |                                 |                              | 16 |
| 16 | 200                                    | 1,675                                  | 500                                    | 00-4605 |    | Hall Rental                                    | 1,000                         | 1,000                           | 1,000                        | 17 |
| 18 | 19,216                                 | 25,918                                 | 20,000                                 | 00-4650 | 18 | Transient Lodging Tax (30%)                    | 30,000                        | 30,000                          | 30,000                       | 18 |
| 19 | 52,413                                 | 31,642                                 | 155,837                                | 00-4800 | 19 | Miscellaneous                                  | 5,000                         | 5,000                           | 5,000                        | 19 |
| 20 | 151                                    | -                                      | 100                                    | 00-4850 |    | Code Enforcement Fines / Citations             | -                             | -                               | -                            | 20 |
|    |                                        |                                        |                                        |         | 21 |                                                |                               |                                 |                              | 21 |
| 21 | -                                      | 420                                    | 6,500                                  | 50-4630 | 22 | Park Camping                                   | 6,500                         | 6,500                           | 6,500                        | 22 |
| 22 | -                                      | 40,000                                 | -                                      | 50-4420 |    | State Grants (Al Griffin Master Plan-TLT funds | 318,000                       | 318,000                         | 318,000                      | 23 |
| 23 | -                                      | 17                                     | 90,100                                 | 50-4430 | 24 | Other Grants (City / County - TLT)             |                               |                                 |                              | 24 |
| 24 | 5,000                                  | -                                      |                                        | 50-4930 |    | Transfer in (from Park Reserve)                |                               |                                 |                              | 25 |
|    |                                        |                                        |                                        |         | 26 |                                                |                               |                                 |                              | 26 |
| 25 | 47,121                                 | 67,070                                 | 55,000                                 | 60-4650 |    | Transient Lodging Tax (70%)                    | 65,000                        | 65,000                          | 65,000                       | 27 |
| 26 | -                                      |                                        | -                                      | 60-4430 |    | Other Grants / Donations                       |                               |                                 |                              | 28 |
|    |                                        |                                        |                                        |         | 29 |                                                |                               |                                 |                              | 29 |
| 27 | -                                      | -                                      |                                        | 70-4215 |    | Building Permits                               |                               |                                 |                              | 30 |
| 28 | 12,266                                 | 7,900                                  | 6,000                                  | 70-4310 |    | Planning Fees                                  | 7,500                         | 7,500                           | 7,500                        | 31 |
| 29 | 4,200                                  | 3,100                                  | 4,000                                  | 70-4315 |    | Land Use Fees                                  | 4,000                         | 4,000                           | 4,000                        | 32 |
| 30 | -                                      |                                        | -                                      | 70-4420 |    | State Grants                                   |                               |                                 |                              | 33 |
|    |                                        |                                        |                                        |         | 34 |                                                |                               |                                 |                              | 34 |
| 32 | -                                      | -                                      |                                        | 90-4930 |    | Transfers In                                   |                               |                                 |                              | 35 |
| 32 | 619,663                                | 629,150                                | 837,614                                |         |    | Total resources, except taxes to be levied     | 835,600                       | 835,600                         | 835,600                      | 36 |
| 33 |                                        |                                        |                                        |         | 37 |                                                |                               |                                 |                              | 37 |
| 34 |                                        |                                        | 219,920                                | 00-4005 | 38 | Taxes estimated to be received                 | 249,337                       | 249,337                         | 249,337                      | 38 |
| 35 | 212,987                                | 220,560                                |                                        |         | 39 | Taxes collected in year levied                 |                               |                                 |                              | 39 |
| 36 | 832,650                                | 849,710                                | 1,057,534                              |         | 40 | TOTAL RESOURCES                                | 1,084,937                     | 1,084,937                       | 1,084,937                    | 40 |