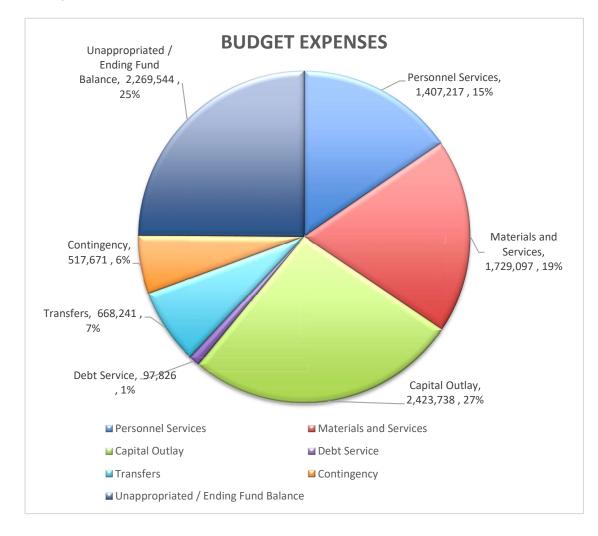

| Personnel Services<br>Materials and Services<br>Capital Outlay<br>Debt Service<br>Transfers<br>Contingency | BUDGET EXPENSES<br>1,407,217<br>1,729,097<br>2,423,738<br>97,826<br>668,241<br>517,671 |
|------------------------------------------------------------------------------------------------------------|----------------------------------------------------------------------------------------|
| Contingency<br>Unappropriated / Ending Fund Balance                                                        | 517,671<br>2,269,544                                                                   |
|                                                                                                            |                                                                                        |

9,113,334

FORM LB-20