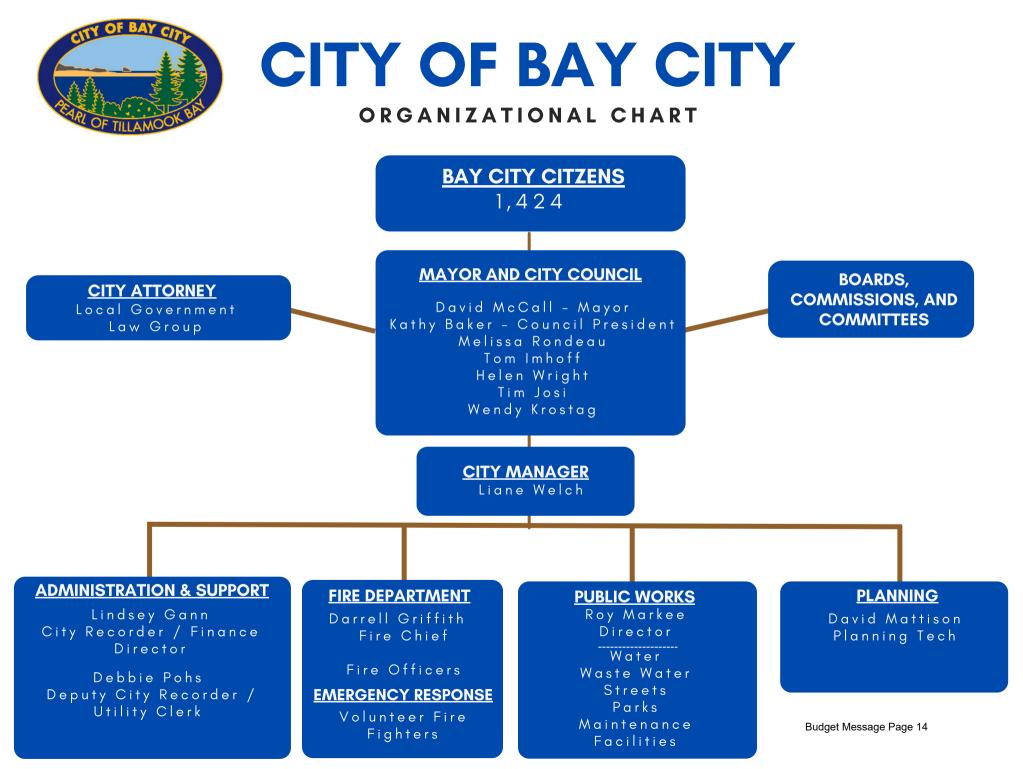

The Organization Chart for the City of Bay City can be found on Budget Message page 14.

Highlights and changes from the last budget are summarized below.