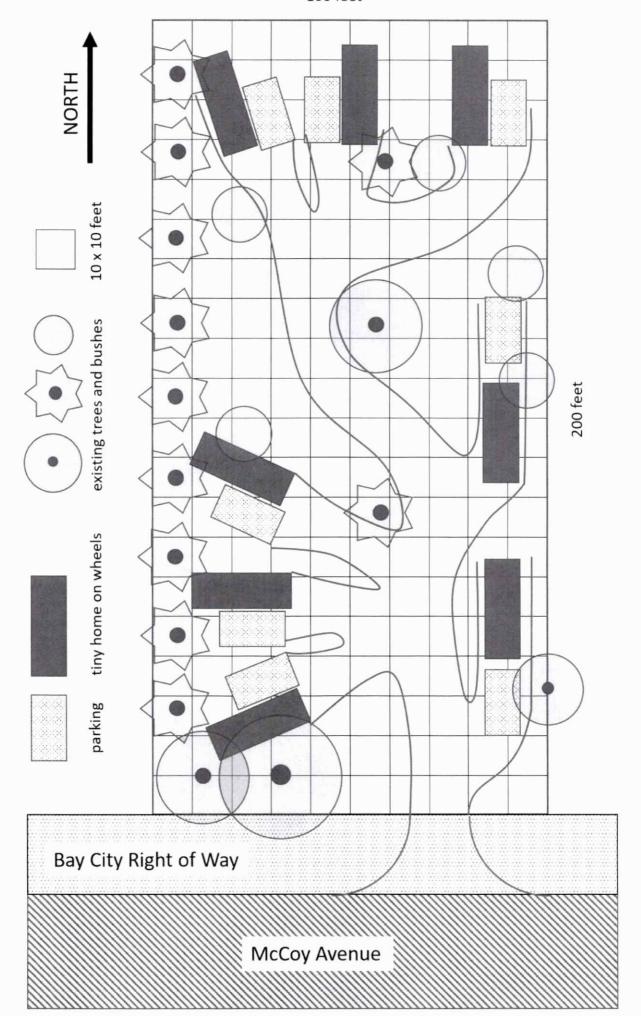

#### F. Minutes

- a. Council Workshop June 12, 2023
- b. Regular Council Meeting June 13, 2023
- G. Treasurers Report
- H. Bills against the City
- I. Unfinished Business
- J. New Business
  - a. Peter and Deborah Mullner request for reduced SDCs for tiny house development
  - b. Resolution 2023-010 A Resolution establishing Fees for the Licenses on Trades, Professionals, Persons and Business.

Nate Palmer is looking for a payment plan for SDC fees for his 12 unit, 6 building project. He presented a packet that Council will look at and be put on the agenda for the 6/13/2023 Council Meeting.

Helen Wright is asking for 6 months to a year for Steve Krostag to be able to park a RV on his property to live in while a remodel of his home takes place due to a fire. This will be put on the agenda for the 6/13/2023 Council Meeting.

### Motion passes 6-0

H Nate Palmer is looking for a reduction in SDC fees for his 12 unit, 6 building project. A \$300.00 fee for each unit due by July 1,2023 which would lock him at the current rate and a 3-year, 3 equal payments at 5%. Motion by Councilor Josi seconded by Councilor Boatman.