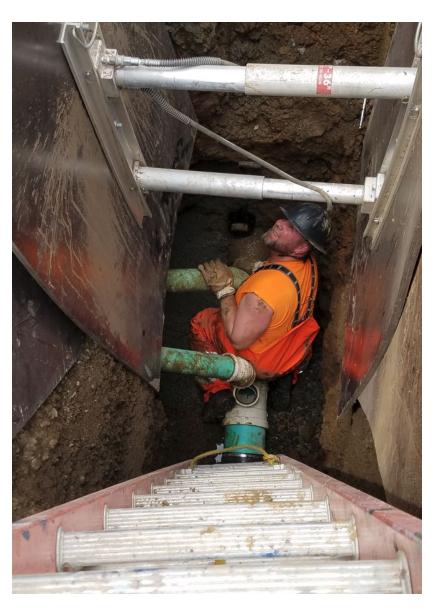

#### Wastewater

- Expect to see work beginning soon on the sewer lift station near City Hall.
- Tillamook Country Smoker (TCS) had an incident with their wastewater discharge in the last month which created an issue with our turbidity. We have switched to discharging the effluent to the ponds and not the bay, something we do this time of year anyway. TCS had the issue under control after a couple days. After the initial incident TCS quit discharging to us and hauled all their effluent to the digester in Tillamook.
- The sludge bag has arrived and we are awaiting for the polymer to attempt to remove sludge from the pond. We have done some test runs with two different pumps before finding an effective way to pump the sludge from the pond to the bag.
- Two major leaking areas in the wastewater collection system have been repaired in the last month.