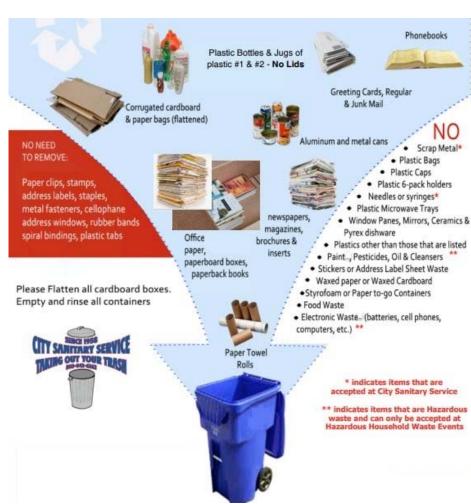

| Plastic buckets<br>and other bulky<br>HDPE (#2) or<br>polypropylene<br>(#5) packaging |           |                                                           |                                                   |  |

# **Recycling Collection Scenarios**

# Source separated

-- each material separately



# **Dual Stream**

-- fibers separate from other



# Commingled

-- all recyclables together



# Recycling Collection Scenarios (options)

# Source separated

-- each material separately

# **Dual Stream**

-- fibers separate from other

# **Commingled**

-- all recyclables together



High quality materials
Easier to market
Educated consumers

Decent quality materials
Can directly market fibers
Fresh intro possible

Simple for consumer Need only 1 cart Ease of collection Least collection expense



Need multiple carts/bins Multiple collection trucks Higher collection cost Lose/lower participation

Multiple carts/bins
Multiple or split trucks
Education needed



High contamination levels Requires MRF Education needed CRP required

# Recycling Collection Scenarios (options continued)

**FREQUENCY** 

Weekly Every-other-week Monthly

Highest collection costs

Frequently used scenari