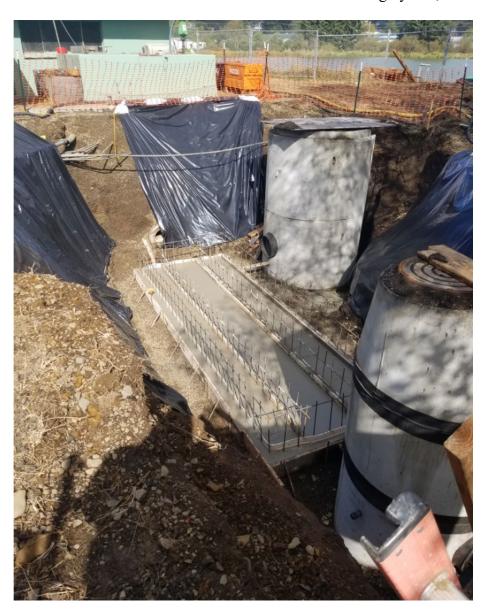

#### Wastewater

- Tillamook Country Smoker continues to operate within permit limits. There have been zero code violations this calendar year since the new industrial users permit.
- Screen work at the treatment plant continues. The sump manhole and overflow manhole have been installed. The slab has been poured for the vault the screen goes in
- WWTP is operating well with the very low incoming summer flows (under 100,000 gallons a day) this time of year. Flows have been returned to the bay after about a month of discharges to the ponds.
- A 35 foot section of sewer main was replaced on Seattle Street in the vicinity of 13<sup>th</sup> Street. This pipe had a large belly/sag in the pipe that created a P-trap like effect. Grease would collect on the upstream side and plug the pipe. This section of pipe plugged last winter and caused an overflow. When the pipe was excavated it was discovered that another grease plug had accumulated and the pipe was near another plugged situation. The repairs will remedy this issue going forth.
- We have received nearly complete drawings for the new sewer lift station and RV dump station. They are being reviewed for any final last modifications.
- Wastewater crews have had 3 push cameras demonstrated in the last month as we look to purchase a push camera for sewer inspection.