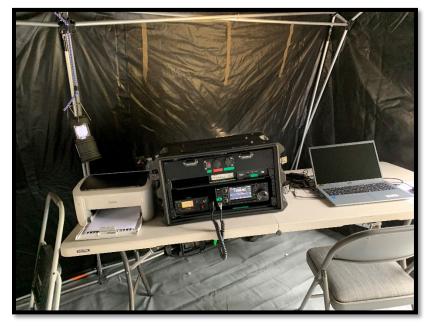

# City of Bay City

Radio equipment

Kitchen supplies

Food Preparation and serving area

Food/water station

Dorms for emergency responders for rest

Dorms for emergency responders

Dorms for emergency responders