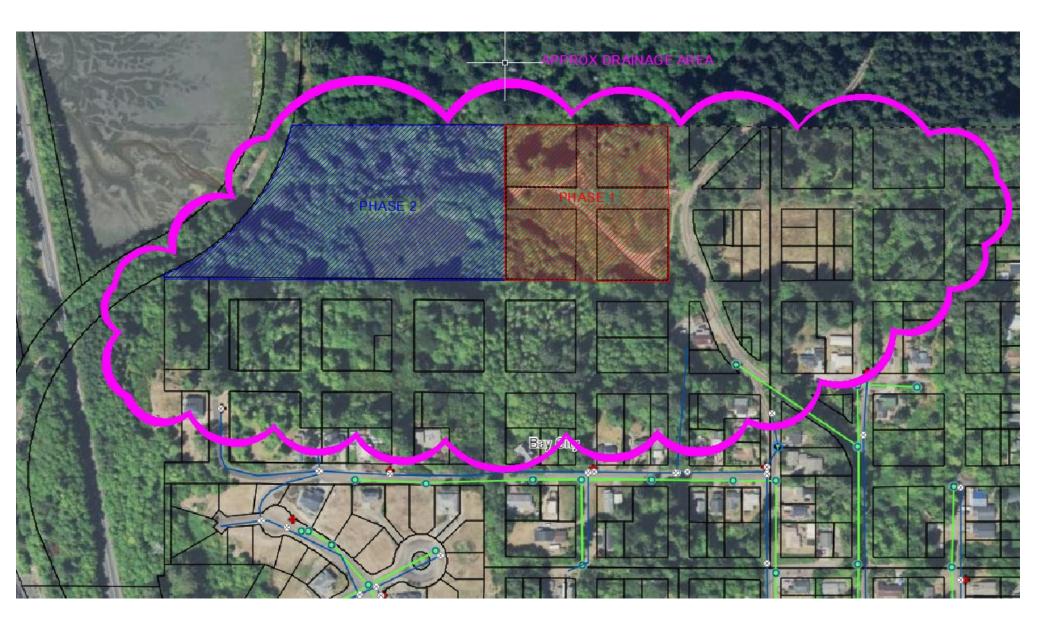

he subdivision from the existing City water system where it ended in phase 1.
- Coastal Homes LLC would provide the gravity Sewer system from each tax lot to the City owned sewer pump station located within Phase 1, see Attachment A for approximate location of pump station.

Within 10 years after closing on property:

- A minimum of 50% of the lots would have a completed dwelling unit built on the re-platted tax lots.

In return Coastal Homes LLC would be able to discharge sewers for this subdivision into a City provided and City paid for sewer lift station within existing tax lot 1N1034AC00800. The City will also provide the sewer force main for the sewer lift station to discharge near High Street and Hobsonville Point Road.

Best Regards,

Tyler Brodgen Owner Coastal Homes LLC

rta









## City of Bay City



#### MEMORANDUM

| Date:    | July 12, 2022           |
|----------|-------------------------|
| То:      | City Council            |
| From:    | Greg Sweeney, TLT Chair |
| Subject: | TLT Recommendations     |

#### Dear City Council:

The TLT committee recently met and have the following recommendations for you.

- 1. The Bay City Arts Center has requested an extension of time for KAYN Radio Station Improvement project until September 30, 2022. Based on a discussion with BCAC, the Committee supports this time extension.
- 2. The Bay City Arts Center has applied for a grant entitled "Expansion of Art Workshop". This grant request is for \$17,120.00. The application is attached. Committee discussed how many grants the BCAC has, and currently, there is not a limi