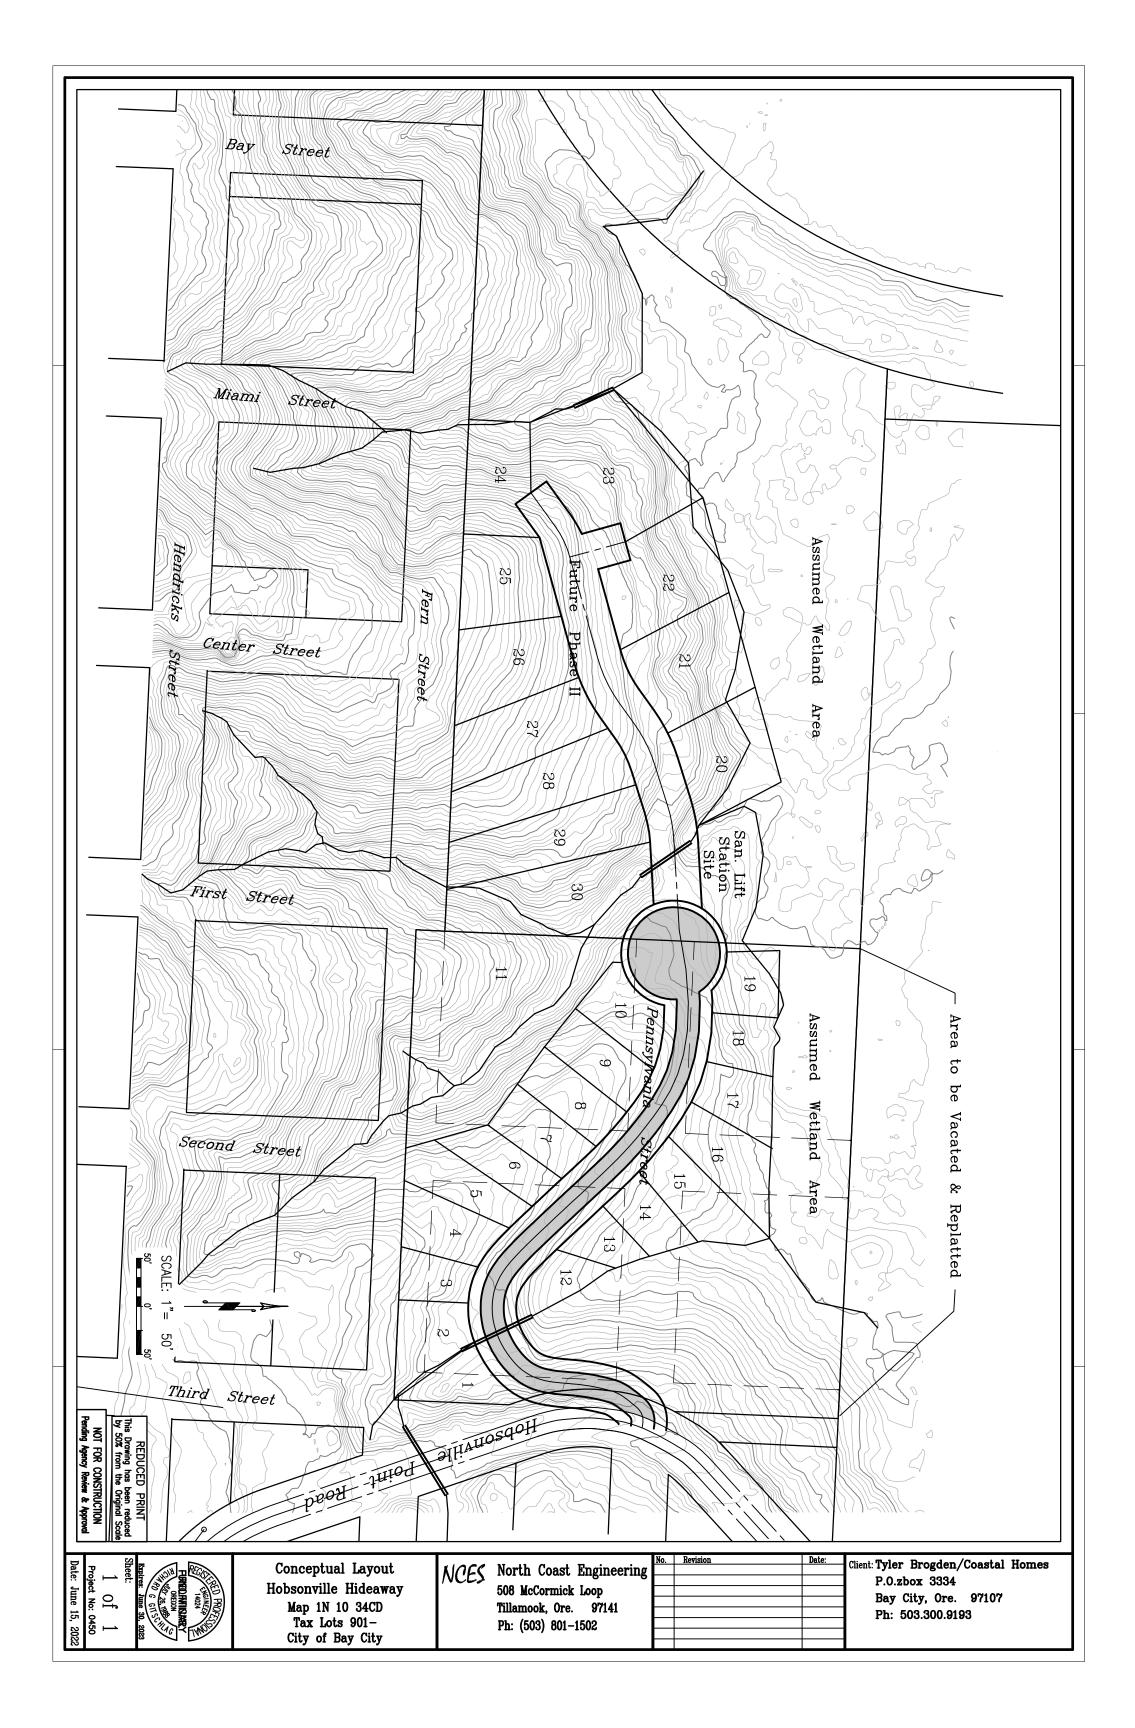

ru the subdivision from the existing City water system where it ended in phase 1.
- Coastal Homes LLC would provide the gravity Sewer system from each tax lot to the City owned sewer pump station located within Phase 1, see Attachment A for approximate location of pump station.

Within 10 years after closing on property:

- A minimum of 50% of the lots would have a completed dwelling unit built on the re-platted tax lots.

In return Coastal Homes LLC would be able to discharge sewers for this subdivision into a City provided and City paid for sewer lift station within existing tax lot 1N1034AC00800. The City will also provide the sewer force main for the sewer lift station to discharge near High Street and Hobsonville Point Road.

Best Regards,

Tyler Brodgen Owner Coastal Homes LLC

rta









## City of Bay City



#### MEMORANDUM

| Date:    | July 12, 2022           |
|----------|-------------------------|
| То:      | City Council            |
| From:    | Greg Sweeney, TLT Chair |
| Subject: | TLT Recommendations     |

#### Dear City Council:

The TLT committee recently met and have the following recommendations for you.

- 1. The Bay City Arts Center has requested an extension of time for KAYN Radio Station Improvement project until September 30, 2022. Based on a discussion with BCAC, the Committee supports this time extension.
- 2. The Bay City Arts Center has applied for a grant entitled "Expansion of Art Workshop". This grant request is for \$17,120.00. The application is attached. Committee discussed how many grants the BCAC has, and currently, there is not a