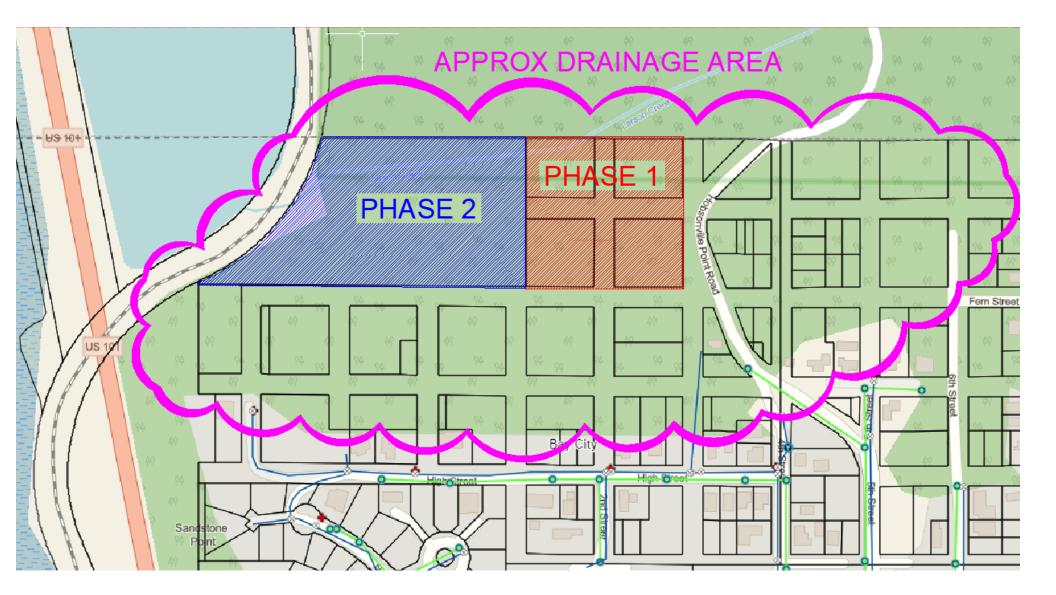

the subdivision from the existing City water system where it ended in phase 1.
- Coastal Homes LLC would provide the gravity Sewer system from each tax lot to the City owned sewer pump station located within Phase 1, see Attachment A for approximate location of pump station.

Within 10 years after closing on property:

- A minimum of 50% of the lots would have a completed dwelling unit built on the re-platted tax lots.

In return Coastal Homes LLC would be able to discharge sewers for this subdivision into a City provided and City paid for sewer lift station within existing tax lot 1N1034AC00800. The City will also provide the sewer force main for the sewer lift station to discharge near High Street and Hobsonville Point Road.

Best Regards,

Tyler Brodgen Owner Coastal Homes LLC

rta









## City of Bay City



#### MEMORANDUM

| Date:    | July 12, 2022           |
|----------|-------------------------|
| То:      | City Council            |
| From:    | Greg Sweeney, TLT Chair |
| Subject: | TLT Recommendations     |

#### Dear City Council:

The TLT committee recently met and have the following recommendations for you.

- 1. The Bay City Arts Center has requested an extension of time for KAYN Radio Station Improvement project until September 30, 2022. Based on a discussion with BCAC, the Committee supports this time extension.
- 2. The Bay City Arts Center has applied for a grant entitled "Expansion of Art Workshop". This grant request is for \$17,120.00. The application is attached. Committee discussed how many grants the BCAC has, and currently, there is not a li