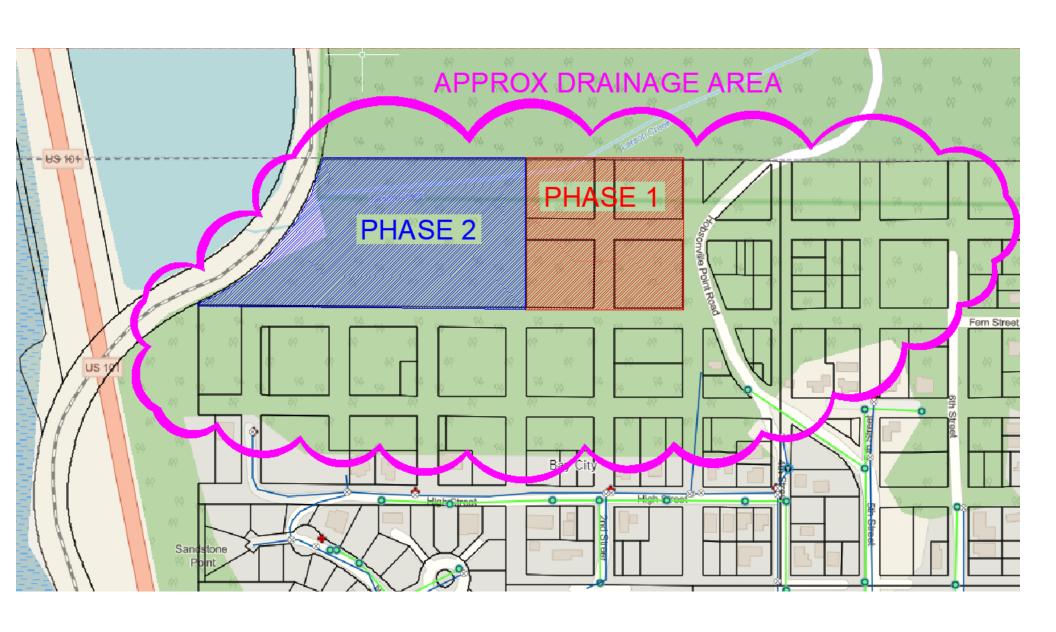

thru the subdivision from the existing City water system where it ended in phase 1.
- Coastal Homes LLC would provide the gravity Sewer system from each tax lot to the City owned sewer pump station located within Phase 1, see Attachment A for approximate location of pump station.

Within 10 years after closing on property:

- A minimum of 50% of the lots would have a completed dwelling unit built on the re-platted tax lots.

In return Coastal Homes LLC would be able to discharge sewers for this subdivision into a City provided and City paid for sewer lift station within existing tax lot 1N1034AC00800. The City will also provide the sewer force main for the sewer lift station to discharge near High Street and Hobsonville Point Road.

Best Regards,

Tyler Brodgen

Owner Coastal Homes LLC









#### City of Bay City



#### **MEMORANDUM**

Date: July 12, 2022 To: City Council

From: Greg Sweeney, TLT Chair Subject: TLT Recommendations

#### Dear City Council:

The TLT committee recently met and have the following recommendations for you.

- 1. The Bay City Arts Center has requested an extension of time for KAYN Radio Station Improvement project until September 30, 2022. Based on a discussion with BCAC, the Committee supports this time extension.
- 2. The Bay City Arts Center has applied for a grant entitled "Expansion of Art Workshop". This grant request is for \$17,120.00. The application is attached. Committee discussed how many grants the BCAC has, and currently, there is not a limit of grants in our program. The Committee supports this grant application.

The TLT Commit