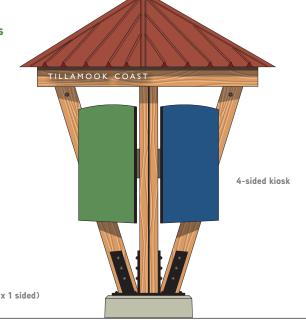

#### F. Minutes

- a. Council Workshop June 13, 2022
- b. Regular Council Meeting June 14, 2022
- G. Treasurers Report
- H. Bills against the City
- I. Unfinished Business
  - a. Lemmon Property
  - b. Mr. Ponder Request for additional time for RV living
- J. New Business
  - a. Tyler Brogden Letter of Intent for Development TL 900 and 801
  - b. TLT Committee Recommendation and discussion
  - c. Re-Appointment of Gary Frey to the Planning Commission
  - d. LOC 2023 Legislative Policy Priorities Ballot
  - e. Tillamook Coast Wayfinding Draft Report
  - f. CAT and Housing Rehabilitation Program
  - g. Memorandum of Agreement for the Coordinated Homeless Response System