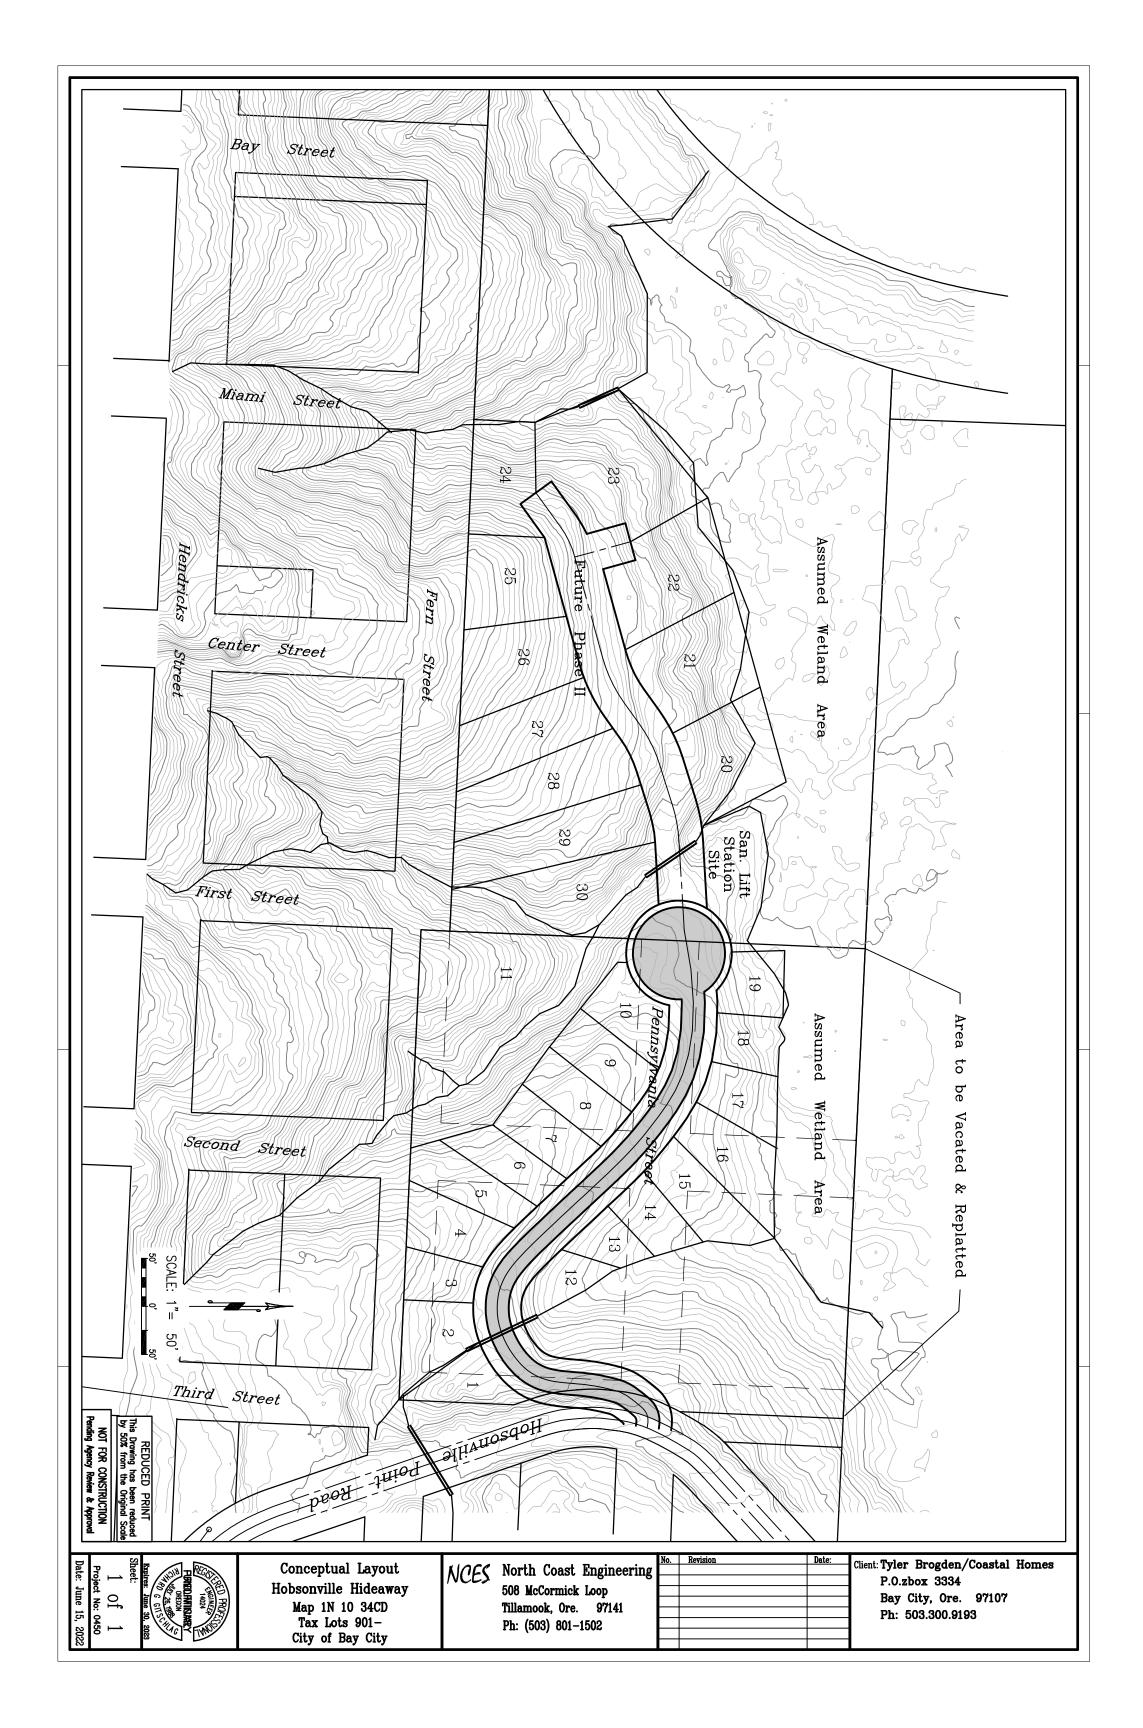

## 7. Specific Tax Lot Questions/Inquiries/and Other Correspondences (counter, phone or email)

- Review of Driveway and Fire requirements and plan review for property at 8504 Bay Front Lane (9 correspondences);
- Review of plan requirements, fire requirements and payments for new SFD on property at 5200 Bay Circle (<u>5</u> questions/correspondences);
- Site Analysis for property at 6735 Tillamook Avenue - Flood Zone A on property and identification of past residence onsite <u>(5</u> questions/inquiries);
- Pre-App Meetings for property at Hobsonville Point Road and Discussed extension of sewer, water and road fees and permits (<u>4 meetings/inquiries</u>);
- SDC Payments, garage requirement plan