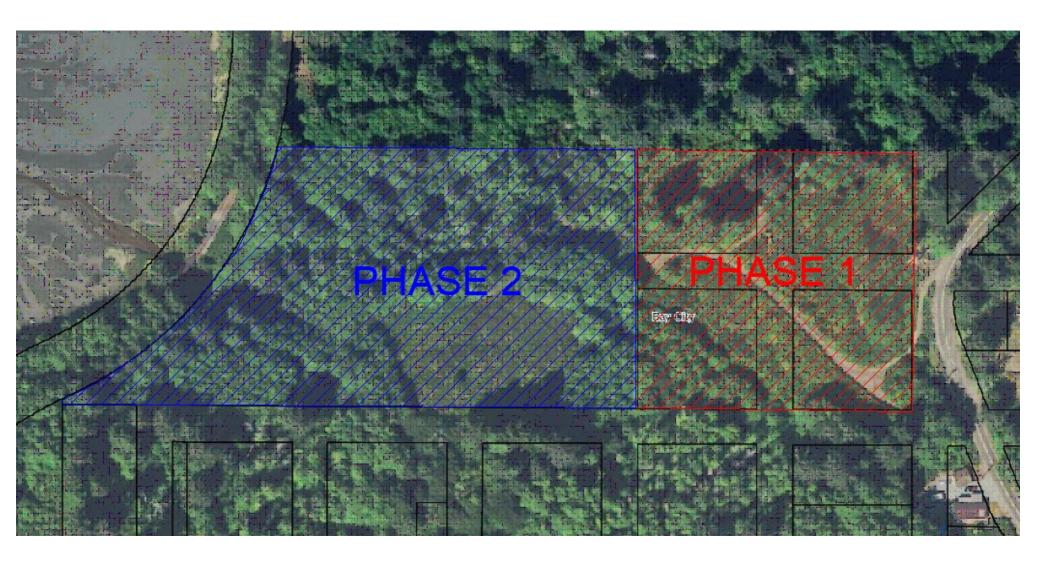

the subdivision from the existing City water system where it ended in phase 1.
- Coastal Homes LLC would provide the gravity Sewer system from each tax lot to the City owned sewer pump station located within Phase 1, see Attachment A for approximate location of pump station.

Within 10 years after closing on property:

- A minimum of 50% of the lots would have a completed dwelling unit built on the re-platted tax lots.

In return Coastal Homes LLC would be able to discharge sewers for this subdivision into a City provided and City paid for sewer lift station within existing tax lot 1N1034AC00800. The City will also provide the sewer force main for the sewer lift station to discharge near High Street and Hobsonville Point Road.

Best Regards,

Tyler Brodgen

Owner Coastal Homes LLC









#### City of Bay City



#### **MEMORANDUM**

Date: July 12, 2022 To: City Council

From: Greg Sweeney, TLT Chair Subject: TLT Recommendations

#### Dear City Council:

The TLT committee recently met and have the following recommendations for you.

- 1. The Bay City Arts Center has requested an extension of time for KAYN Radio Station Improvement project until September 30, 2022. Based on a discussion with BCAC, the Committee supports this time extension.
- 2. The Bay City Arts Center has applied for a grant entitled "Expansion of Art Workshop". This grant request is for \$17,120.00. The application is attached. Committee discussed how many grants the BCAC has, and currently, there is not a limit of grants in our program. The Committee supports this grant application.

The TLT Committee