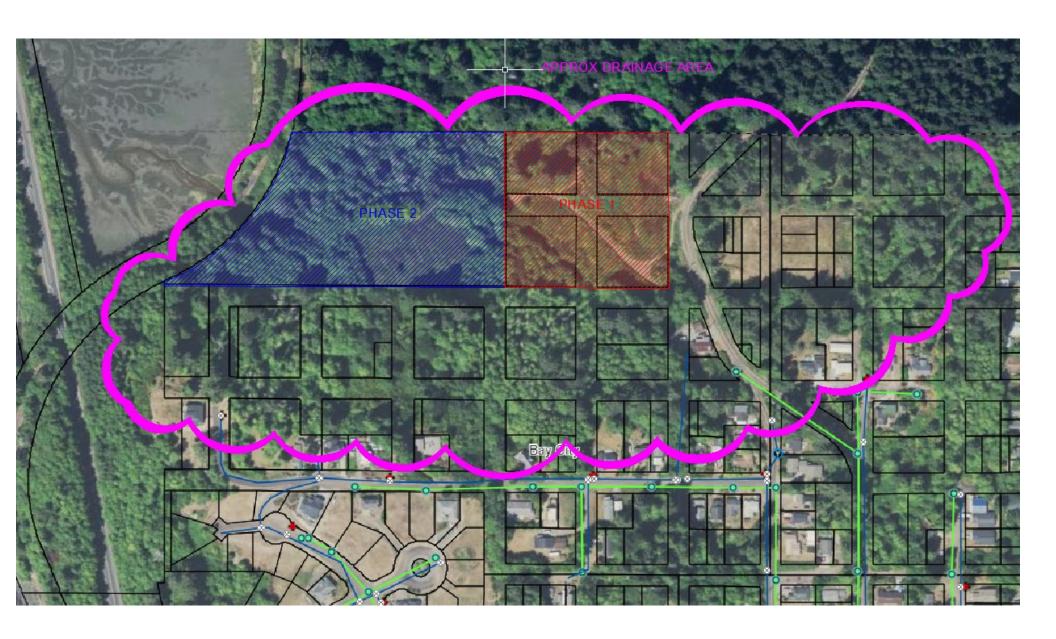

ru the subdivision from the existing City water system where it ended in phase 1.
- Coastal Homes LLC would provide the gravity Sewer system from each tax lot to the City owned sewer pump station located within Phase 1, see Attachment A for approximate location of pump station.

Within 10 years after closing on property:

- A minimum of 50% of the lots would have a completed dwelling unit built on the re-platted tax lots.

In return Coastal Homes LLC would be able to discharge sewers for this subdivision into a City provided and City paid for sewer lift station within existing tax lot 1N1034AC00800. The City will also provide the sewer force main for the sewer lift station to discharge near High Street and Hobsonville Point Road.

Best Regards,

Tyler Brodgen

Owner Coastal Homes LLC









#### City of Bay City



#### **MEMORANDUM**

Date: July 12, 2022 To: City Council

From: Greg Sweeney, TLT Chair Subject: TLT Recommendations

#### Dear City Council:

The TLT committee recently met and have the following recommendations for you.

- 1. The Bay City Arts Center has requested an extension of time for KAYN Radio Station Improvement project until September 30, 2022. Based on a discussion with BCAC, the Committee supports this time extension.
- 2. The Bay City Arts Center has applied for a grant entitled "Expansion of Art Workshop". This grant request is for \$17,120.00. The application is attached. Committee discussed how many grants the BCAC has, and currently, there is not a limit of grants in our program. The Committee supports this grant application.

The TLT Committe