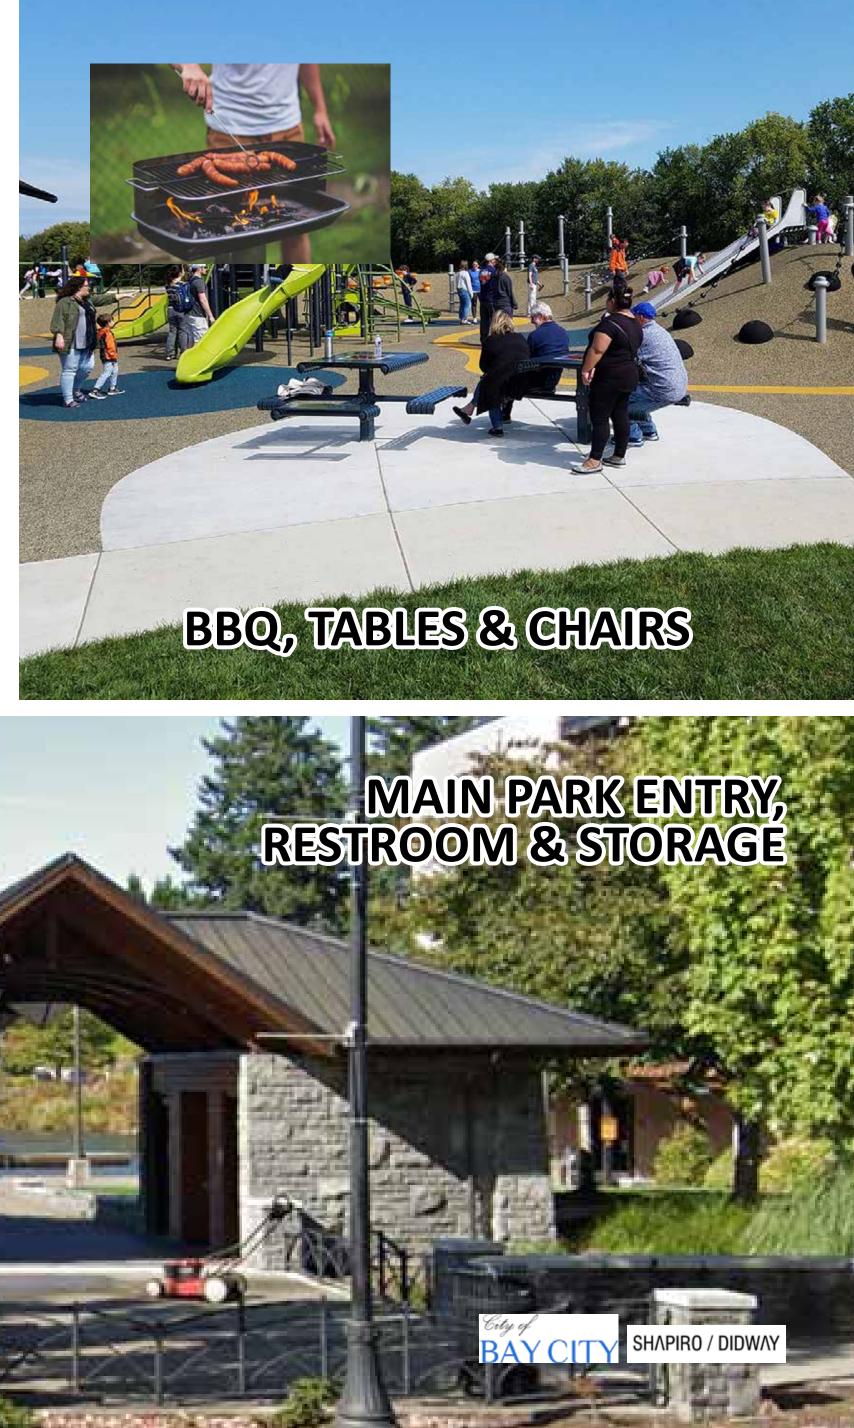

#### TRAIL & BOARDWALK (SENSITIVE AREAS)

NEW BRIDGE

SEE DESIGN OPTIONS FOR PARK FRONTAGE IMPROVEMENTS (8' SIDEWALK, CURB EXTENSIONS, DIAGONAL PARKING & STREET TREE PLANTINGS







#### PARK FRONTAGE, TRAILS & SIGNAGE







#### Local Street (narrow)



#### Urban Downtown Collector 4th Street, A Street and B Street



#### TYPICAL STREET CROSS SECTIONS



#### SPLASH PAD

**PARK FEATURE** 

















### HOCKEY

#### VOLLEYBALL

#### TENNIS

and a sec

#### SHUFFLEBOARD

BASKETBALL

## FOUR SQUARE

# COURT GAMES



#### **SPORTS COURTS**

#### **PICKLEBALL COURTS**

14

# HALF & FULL BASKETBALL COURT W/ ADJUSTABLE HOOPS

The second s



REMOVABLE BALL NET







## LITTLE KID PLAY

AL &

# HILL PLAY @ SKATE PARK BERM (OPTION A ONLY)







#### **OLDER KID PLAY**

## EXIST. SLIDE & BOULDER SCRAMBLE







#### THEMED **STRUCTURE**



## MUSIC



NATURE PLAY



CLIMBING FEATURES

#### PLAY MOUNDS



#### WATER & SAND

## GAMES (PING PONG)

**UNIVERSAL USE** 

City of BAY CITY SHAPIRO / DIDWAY





#### **PATTERSON CREEK**

# VEGETATION ENHANCEMENTS AT STREAM EDGE

### **OVERLOOK** @ CREEK







# PROGRAMMING

## VIEWING AREAS BEHIND VEGETATION

### **INTERPRETIVE ART**

###