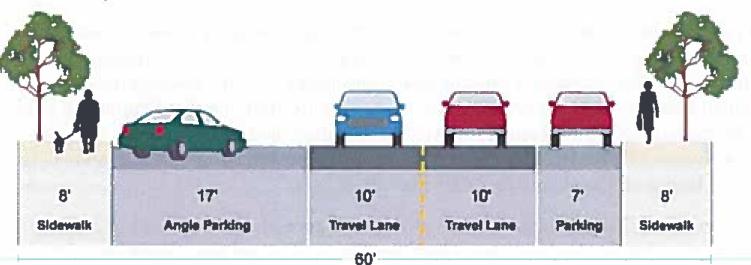

#### Urban Downtown Collector 4th Street, A Street and B Street

#### TYPICAL STREET CROSS SECTIONS