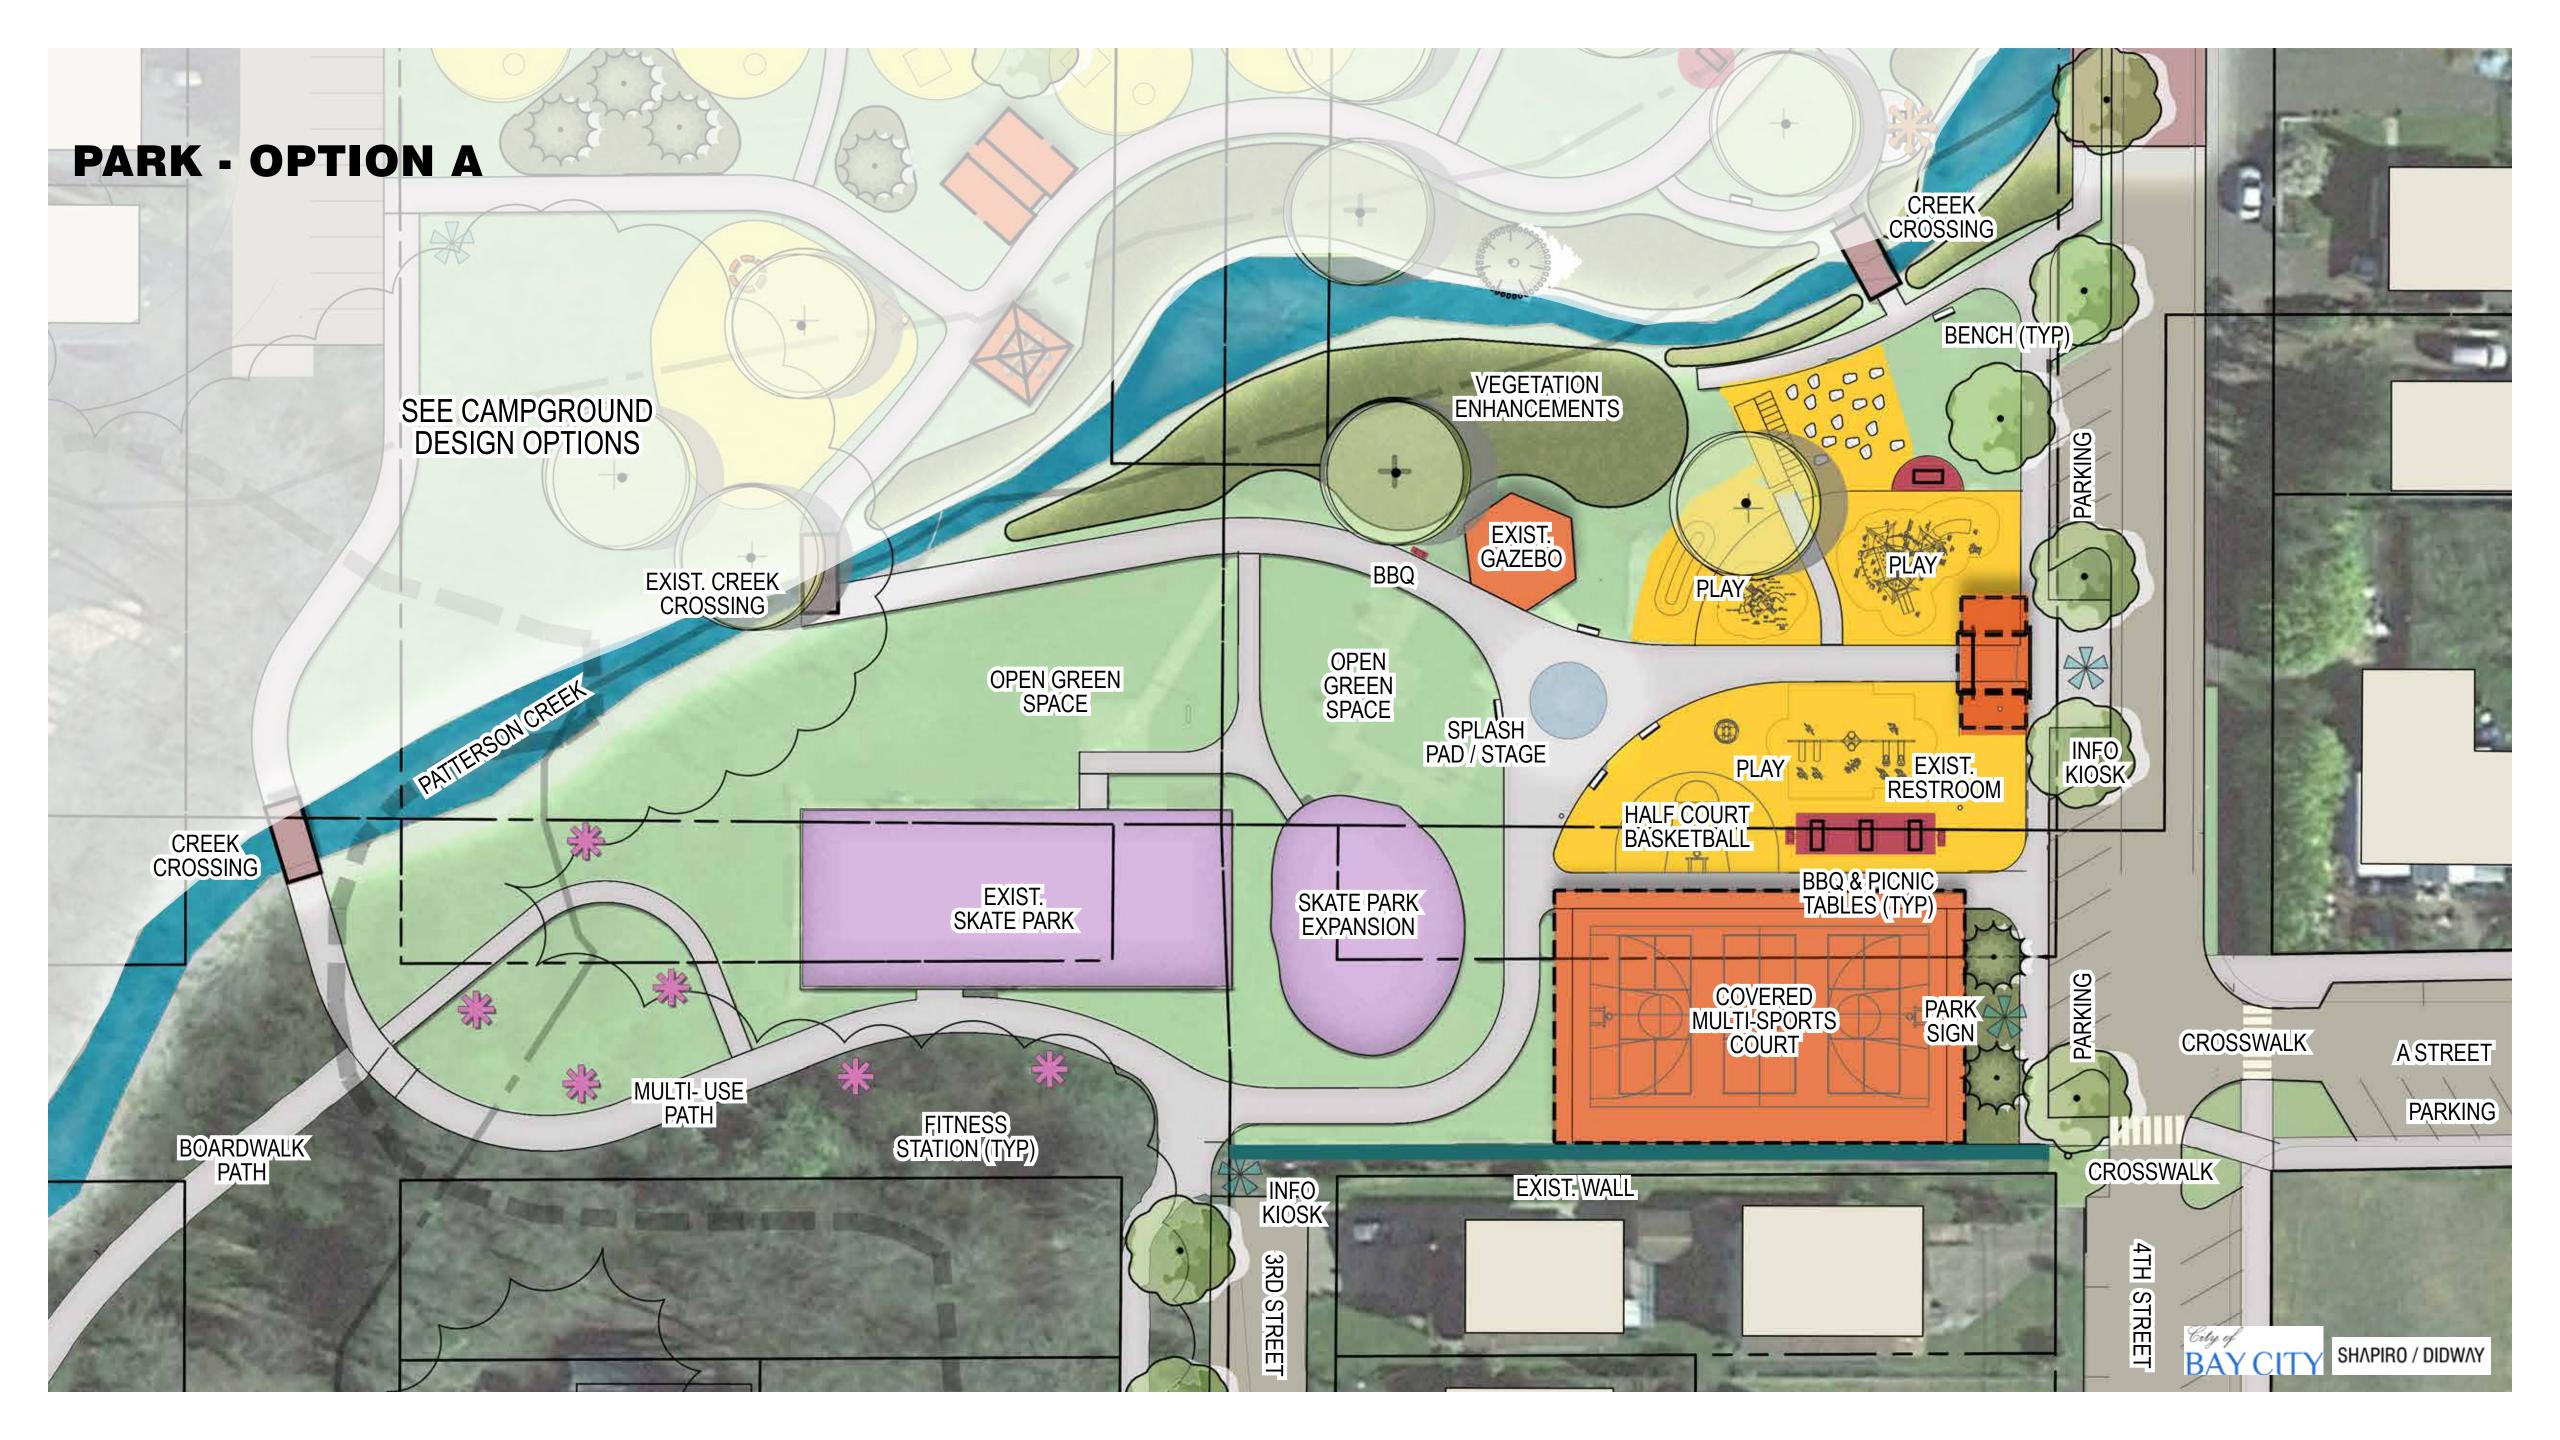

#### SPLASH PAD

**PARK FEATURE** 

# HALF & FULL BASKETBALL COURT W/ ADJUSTABLE HOOPS

The second s

REMOVABLE BALL NET

## LITTLE KID PLAY

AL &

#### **OLDER KID PLAY**

## EXIST. SLIDE & BOULDER SCRAMBLE