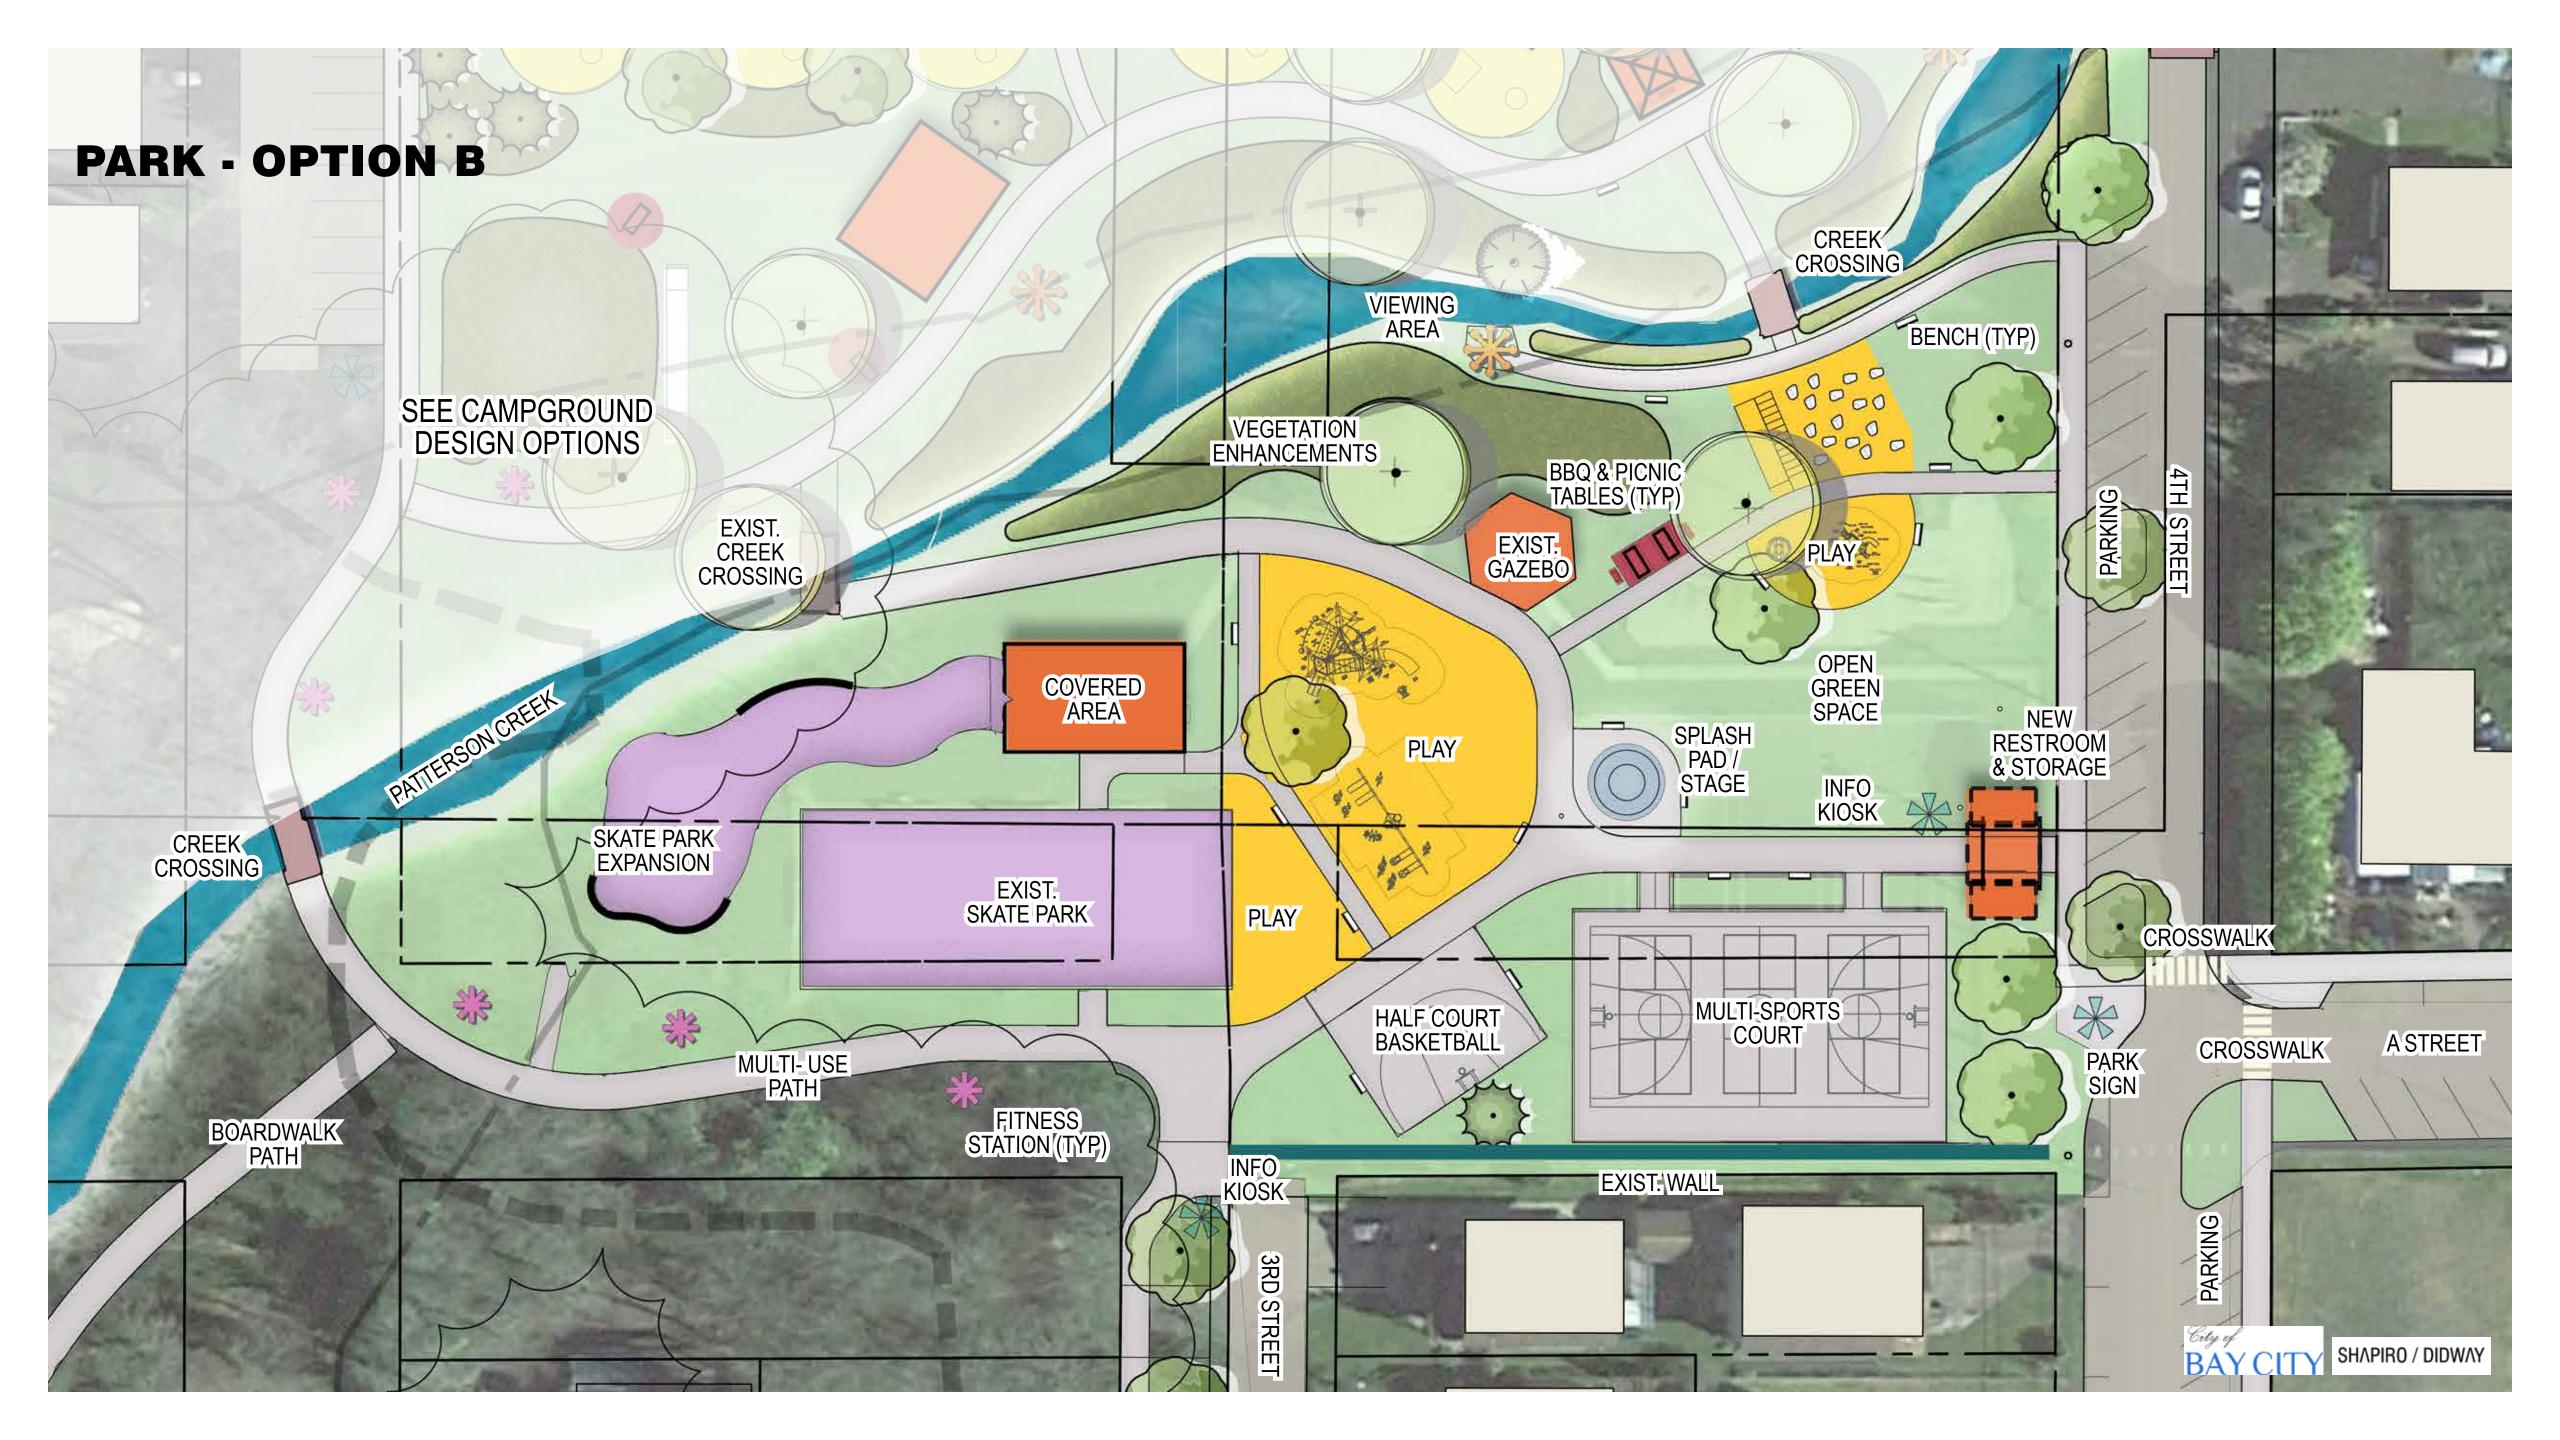

#### SPLASH PAD

**PARK FEATURE** 

# HALF & FULL BASKETBALL COURT W/ ADJUSTABLE HOOPS

The second s

REMOVABLE BALL NET

## LITTLE KID PLAY

AL &

#### **OLDER KID PLAY**

## EXIST. SLIDE & BOULDER SCRAMBLE