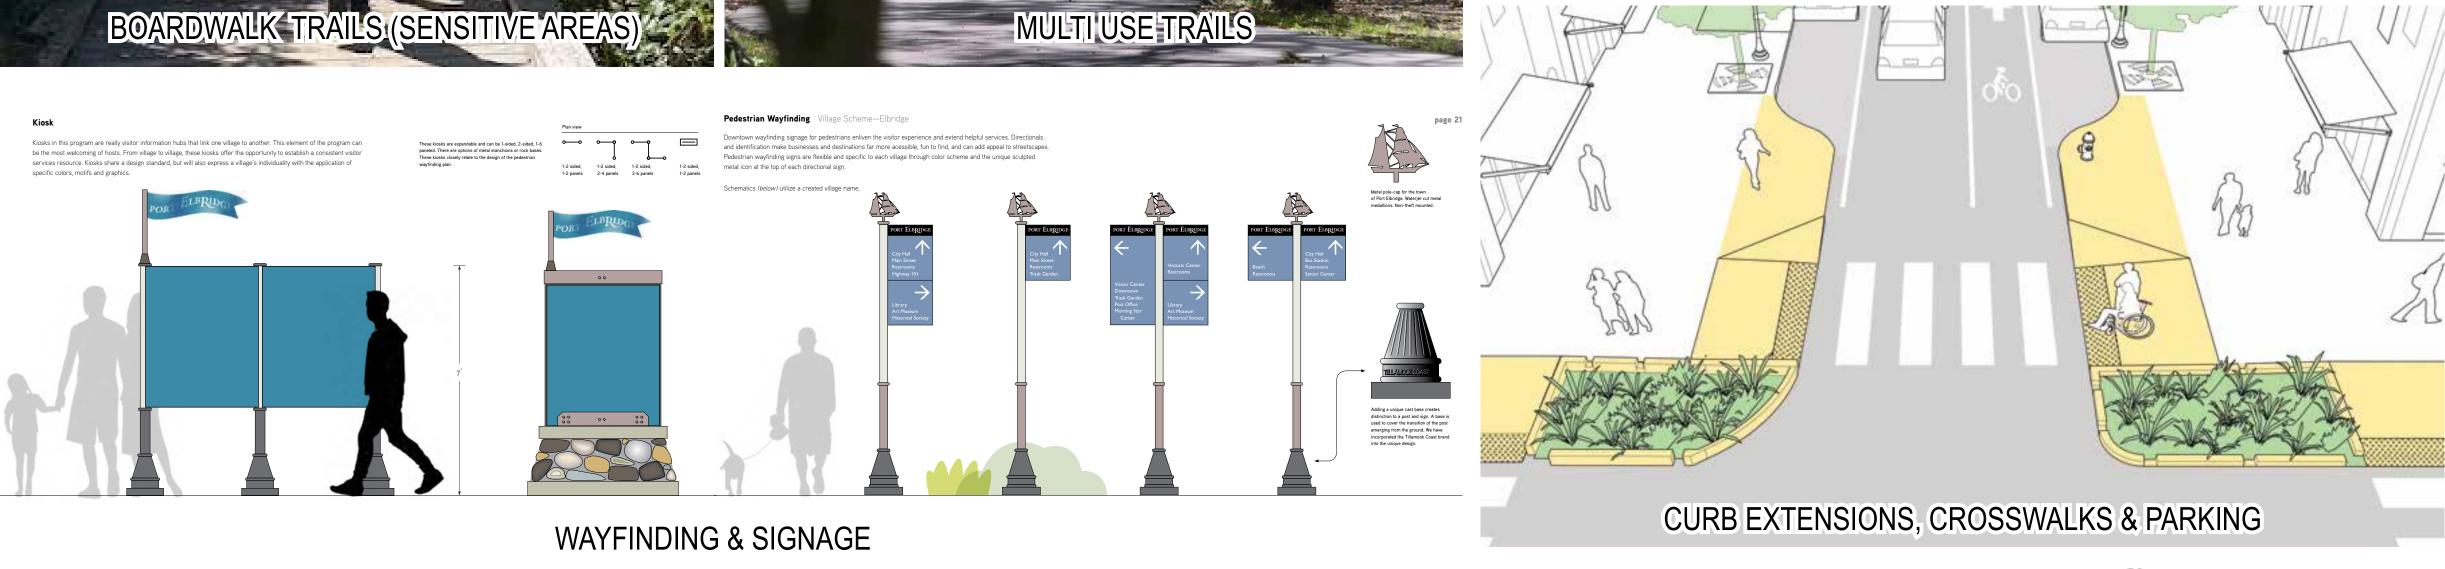

#### TRAIL & BOARDWALK (SENSITIVE AREAS)

NEW BRIDGE

SEE DESIGN OPTIONS FOR PARK FRONTAGE IMPROVEMENTS (8' SIDEWALK, CURB EXTENSIONS, DIAGONAL PARKING & STREET TREE PLANTINGS







#### PARK FRONTAGE, TRAILS & SIGNAGE







#### Local Street (narrow)



#### Urban Downtown Collector 4th Street, A Street and B Street



#### TYPICAL STREET CROSS SECTIONS



#### SPLASH PAD

**PARK FEATURE** 

















### HOCKEY

#### VOLLEYBALL

#### TENNIS

and a sec

#### SHUFFLEBOARD

BASKETBALL

## FOUR SQUARE

# COURT GAMES



#### **SPORTS COURTS**

#### **PICKLEBALL COURTS**

14

# HALF & FULL BASKETBALL COURT W/ ADJUSTABLE HOOPS

The second s



REMOVABLE BALL NET







## LITTLE KID PLAY

AL &

# HILL PLAY @ SKATE PARK BERM (OPTION A ONLY)







#### **OLDER KID PLAY**

## EXIST. SLIDE & BOULDER SCRAMBLE







#### THEMED **STRUCTURE**



## MUSIC



NATURE PLAY



CLIMBING FEATURES

#### PLAY MOUNDS



#### WATER & SAND

## GAMES (PING PONG)

**UNIVERSAL USE** 

City of BAY CITY SHAPIRO / DIDWAY