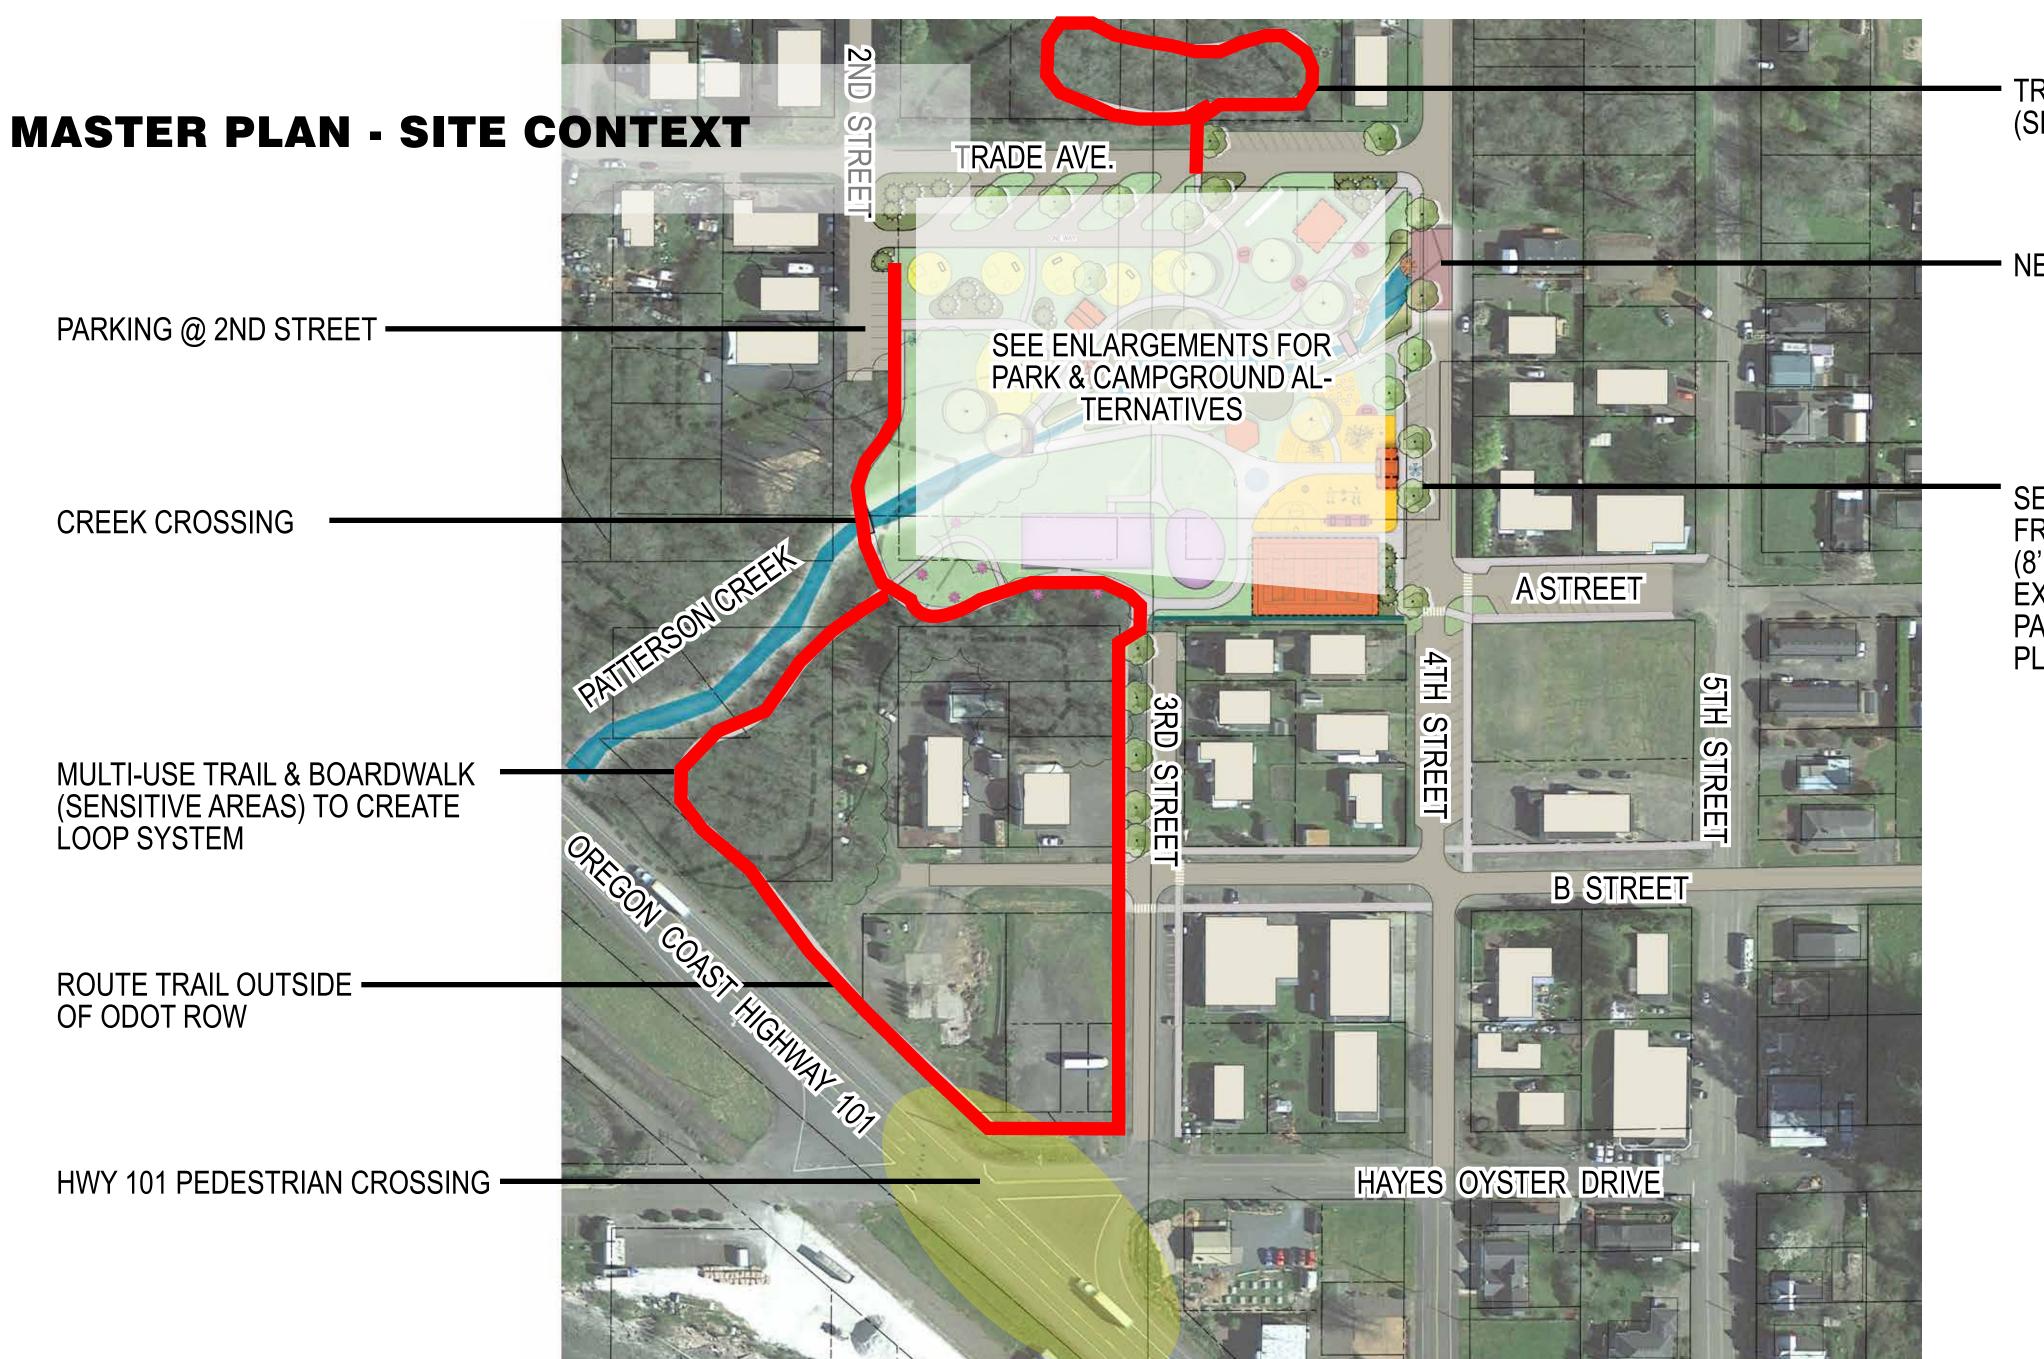

#### TRAIL & BOARDWALK (SENSITIVE AREAS)

NEW BRIDGE

SEE DESIGN OPTIONS FOR PARK FRONTAGE IMPROVEMENTS (8' SIDEWALK, CURB EXTENSIONS, DIAGONAL PARKING & STREET TREE PLANTINGS

#### PARK FRONTAGE, TRAILS & SIGNAGE