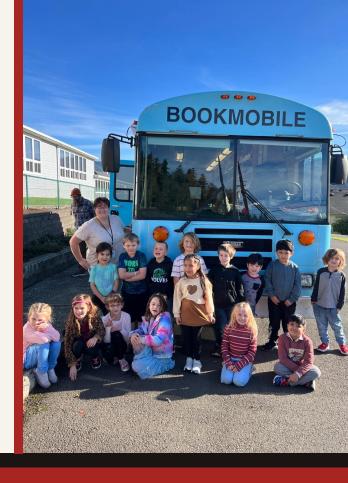

# NEAH-KAH-NIE SCHOOL DISTRICT

**Strategic Planning 2024** 

### Who We Are: Neah-Kah-Nie School District

- 720 Student
- 63 Licensed Teachers
- 66 Classified Staff
- Robust Extracurriculars and Activities for students
- District ~400 sq. miles
  - North to Falcon Cove
  - South to Bay City
  - Includes timber lands between
     Hwy 26 and Hwy 6

### **Strategic Planning**

- The Neah-Kah-Nie School District is engaging its community in a collaborative effort to build the district's next strategic plan.
- Through a robust community engagement process the district hopes to identify key strengths, challenges, and opportunities from which to develop strategies that will improve academic outcomes and experiences to better meet the needs of children and families in the Neah-Kah-Nie School District.
- The final board adopted strategic plan will outline key district priorities, goals, measurements of success, and a clear vision of a Neah-Kah-Nie graduate.