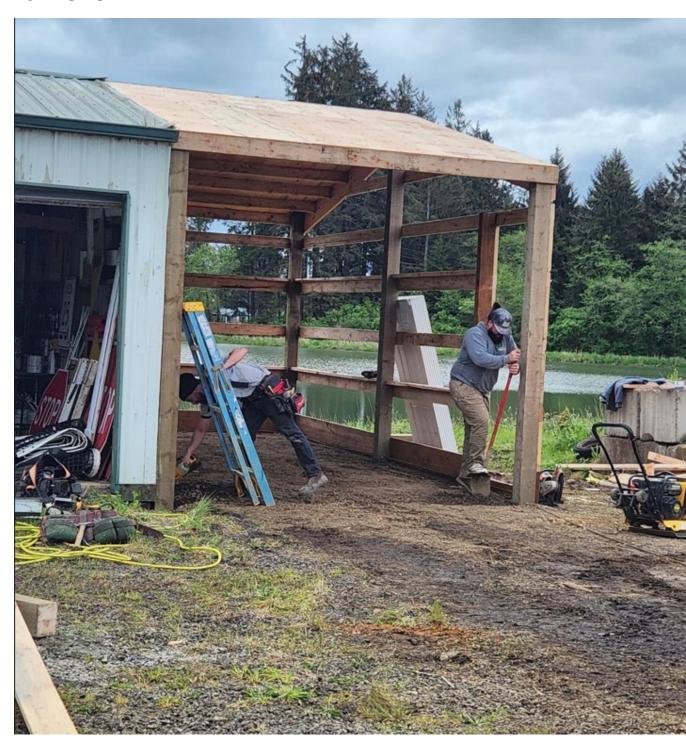

#### Other

- Century West Engineering scope of work and price for designing the 7<sup>th</sup> and 8<sup>th</sup> Street section of Patterson Creek has been received. This includes removing culverts from 7<sup>th</sup> and 8<sup>th</sup> Street, installing a bridge at 7<sup>th</sup> Street, redesigning the sewer system to a small sewer lift station for the houses South of Patterson Creek on 7<sup>th</sup> and 8<sup>th</sup> Street, redesigning the water system for houses South of Patterson Creek on 7<sup>th</sup> and 8<sup>th</sup> Street, designing Trade Street between 7<sup>th</sup> and 8<sup>th</sup> Street, and designing a small sewer lift station for this section of neighborhood.
- The City of Bay City Public Works Department on May 22<sup>nd</sup> which is National Public Works Week, will be hosting a luncheon for the following Public Works Departments: Tillamook, Netarts, Oceanside, Garibaldi, Rockaway, Wheeler, Nehalem, Manzanita, and Fairview Water District. There will be some competitions and prizes.
- The Bay City Water District approved the budget presented to it on May 6th.
- The sign shop consists of three 12'x 24' foot bays and is having an additional 12 foot bay added to the existing building. Chris Wilks Construction had the most competitive price.