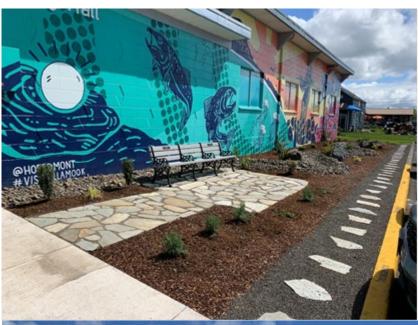

#### City Manager Report – David McCall For April 2024

- Contract regarding firefighters driving ambulance when needed is still with Adventist awaiting their response.
- Constant oversight to ensure that delinquent customers continue to pay their outstanding utility bills.
- We now have the ability for customers to pay with **debit/credit cards** in the office. Online payments for the **RV Dump Station** and **Campground** are working.
- We have published a couple forms through the online submission format. We want to make sure these are working properly before we expand this format to additional forms. The forms currently available for online submission on our website are the Citizen Comment Form and the Tree Removal Application. Assuming these forms work correctly, we will feel confident adding additional forms for online submission. We'd like to encourage you to try these forms with us and see whether they work, and how we can improve this for future rollout.
- We submitted an application to the Congressional Appropriations committee for a new Fire Station/City Hall and Fire Engine, totaling \$4,834,845.
- Attended the League of Oregon Cities conference in Klamath Falls. Received quite a bit of information about wildfire protection, struggles various cities are having with funding.
- Working with our attorneys on a Purchase Agreement for an additional Juno Hill reservoir. Timing this to follow our Award Letter for the \$3.8 million transmission line project.
- Our attorneys filed a Quiet Title filing for some land along 14<sup>th</sup> Street.
- The landscaping along the mural on City Hall is now complete. Michael Cochran did most of the work, especially the dry creek, flagstone placement, and planting. Thank you to Dane Crossley for providing the bench, and BIG THANKS to Mike for the great work he did to complete this project!