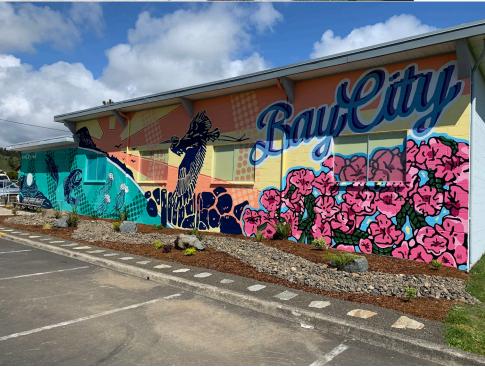

#### City Manager Report – David McCall For April 2024

- Contract regarding firefighters driving ambulance when needed is still with Adventist awaiting their response.
- Constant oversight to ensure that delinquent customers continue to pay their outstanding utility bills.
- We now have the ability for customers to pay with **debit/credit cards** in the office. Online payments for the **RV Dump Station** and **Campground** are working.
- We have published a couple forms through the online submission format. We want to make sure these are working properly before we expand this format to additional forms. The forms currently available for online submission on our website are the Citizen Comment Form and the Tree Removal Application. Assuming these forms work correctly, we will feel confident adding additional forms for online submission. We'd like to encourage you to try these forms with us and see whether they work, and how we can improve this for future rollout.
- We submitted an application to the Congressional Appropriations committee for a new Fire Station/City Hall and Fire Engine, totaling \$4,834,845.
- Attended the League of Oregon Cities conference in Klamath Falls. Received quite a bit of information about wildfire protection, struggles various cities are having with funding.
- Working with our attorneys on a Purchase Agreement for an additional Juno Hill reservoir. Timing this to follow our Award Letter for the \$3.8 million transmission line project.
- Our attorneys filed a Quiet Title filing for some land along 14<sup>th</sup> Street.
- The landscaping along the mural on City Hall is now complete. Michael Cochran did most of the work, especially the dry creek, flagstone placement, and planting. Thank you to Dane Crossley for providing the bench, and BIG THANKS to Mike for the great work he did to complete this project!