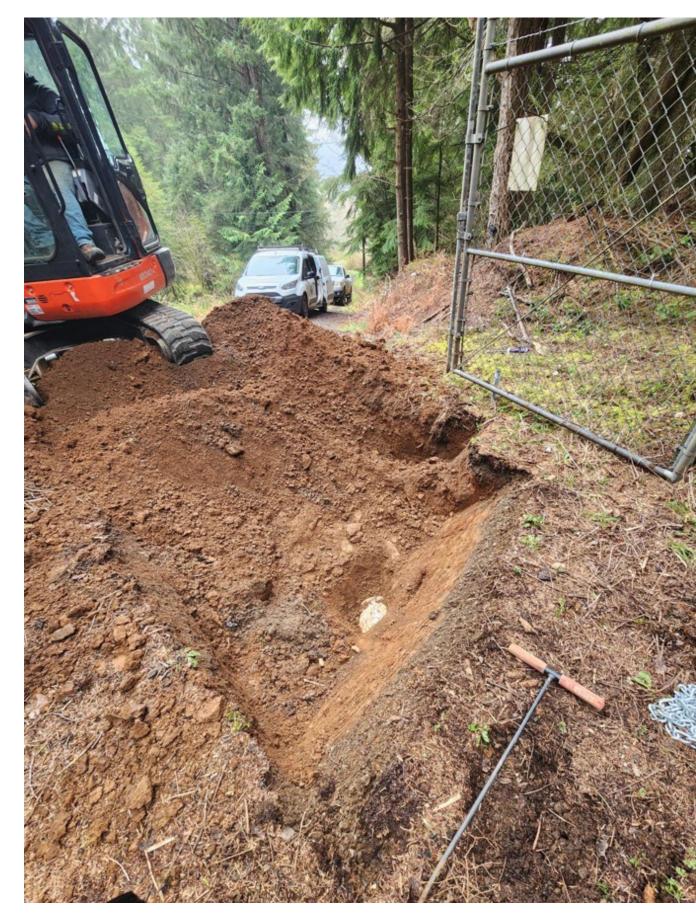

### Bathroom graffiti over Spring Break

Sewer digester tank, emptied due to hole in pump base

Down hole pump and motor for Well #3

Well #3 piping tying the 3 wells together (not complete)

Finding the pipe location to know where to install the isolation valves on Juno Hill