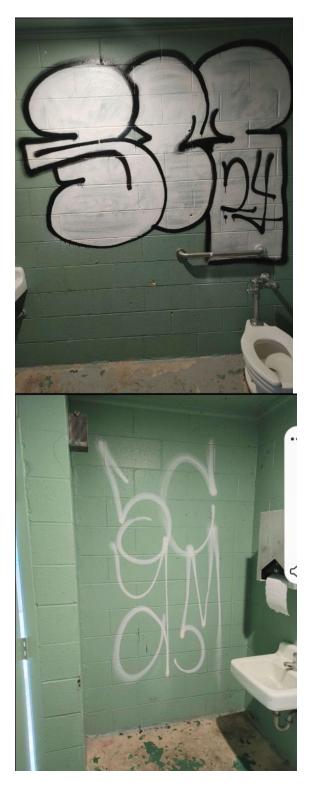

### Parks

- Campers continue to use the campground.
- Graffiti bandits found the Al Griffin bathrooms over Spring Break.