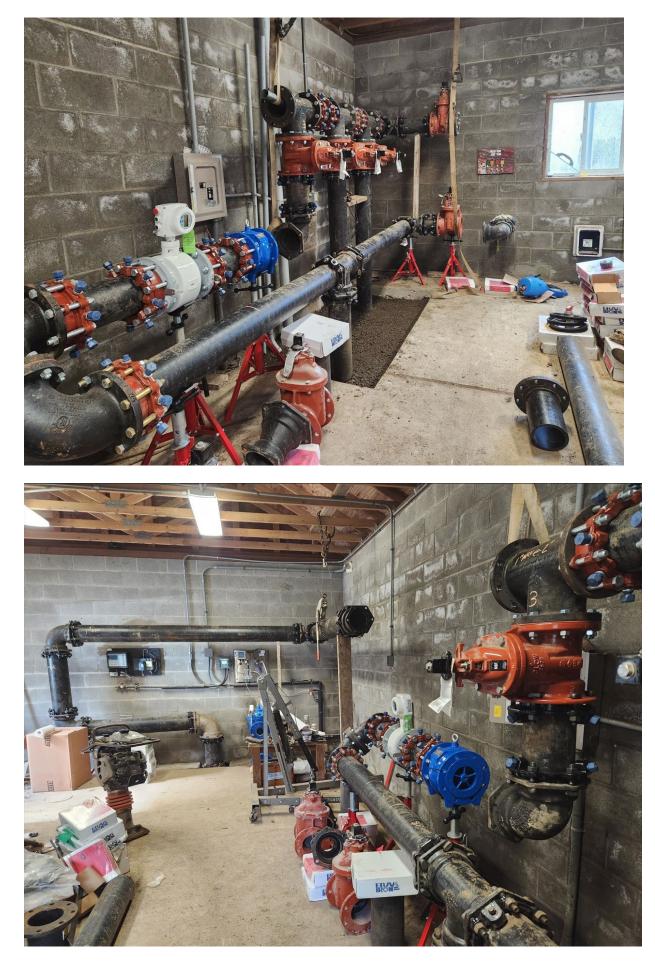

#### Water

- Work on Well 3 continues to advance. Electrician is scheduled week of April 8<sup>th</sup>. Chemical feed pumps have arrived, CLA valve has arrived, main down hole pump has arrived and will be installed week of April 8<sup>th</sup>.
- A few water meters were installed in the last month. Less than 100 water meters to install to get all the Bay City residences on radio read meters.
- Conversations have continued with Kilchis Water District as their Engineers try to determine if an intertie between Kilchis Water District and Bay City Water District is feasible.
- We are a few weeks out awaiting the surveying for the lot line adjustment for the new Juno Hill Reservoir property.

### Bathroom graffiti over Spring Break

Sewer digester tank, emptied due to hole in pump base

Down hole pump and motor for Well #3

Well #3 piping tying the 3 wells together (not complete)

Finding the pipe location to know where to install the isolation valves on Juno Hill