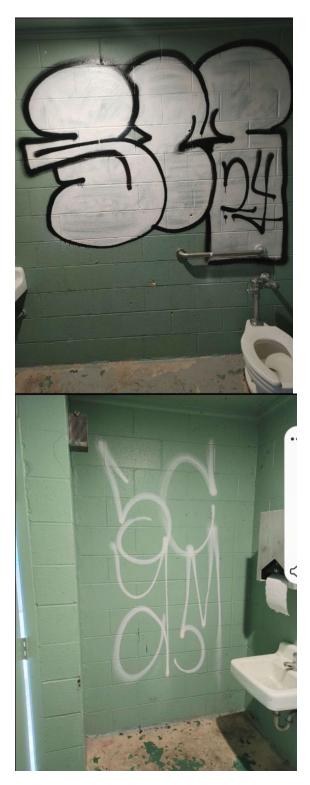

#### Parks

- Campers continue to use the campground.
- Graffiti bandits found the Al Griffin bathrooms over Spring Break.