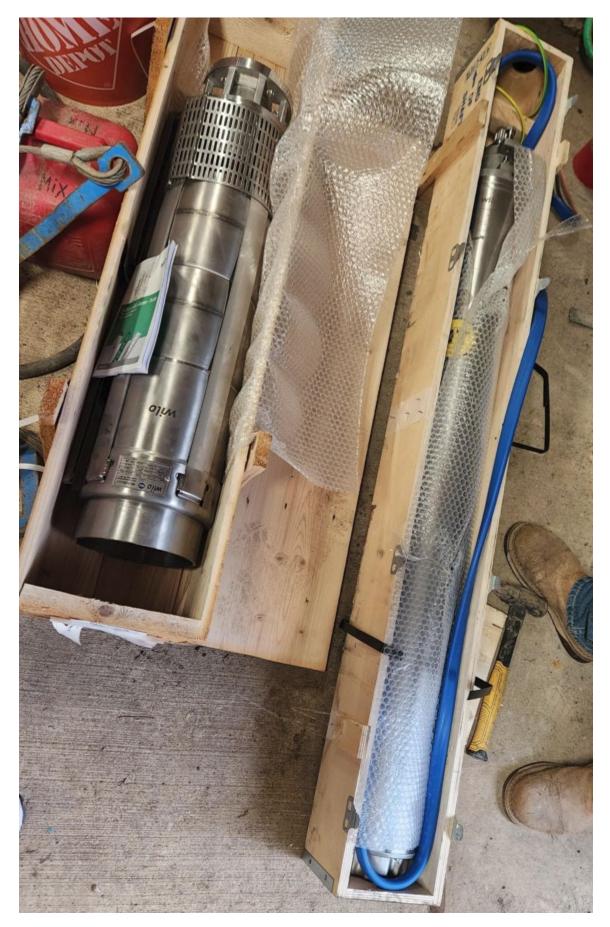

#### Water

- Work on Well 3 continues to advance. Electrician is scheduled week of April 8<sup>th</sup>. Chemical feed pumps have arrived, CLA valve has arrived, main down hole pump has arrived and will be installed week of April 8<sup>th</sup>.
- A few water meters were installed in the last month. Less than 100 water meters to install to get all the Bay City residences on radio read meters.
- Conversations have continued with Kilchis Water District as their Engineers try to determine if an intertie between Kilchis Water District and Bay City Water District is feasible.
- We are a few weeks out awaiting the surveying for the lot line adjustment for the new Juno Hill Reservoir property.

### Bathroom graffiti over Spring Break

Sewer digester tank, emptied due to hole in pump base

Down hole pump and motor for Well #3

Well #3 piping tying the 3 wells together (not complete)

Finding the pipe location to know where to install the isolation valves on Juno Hill