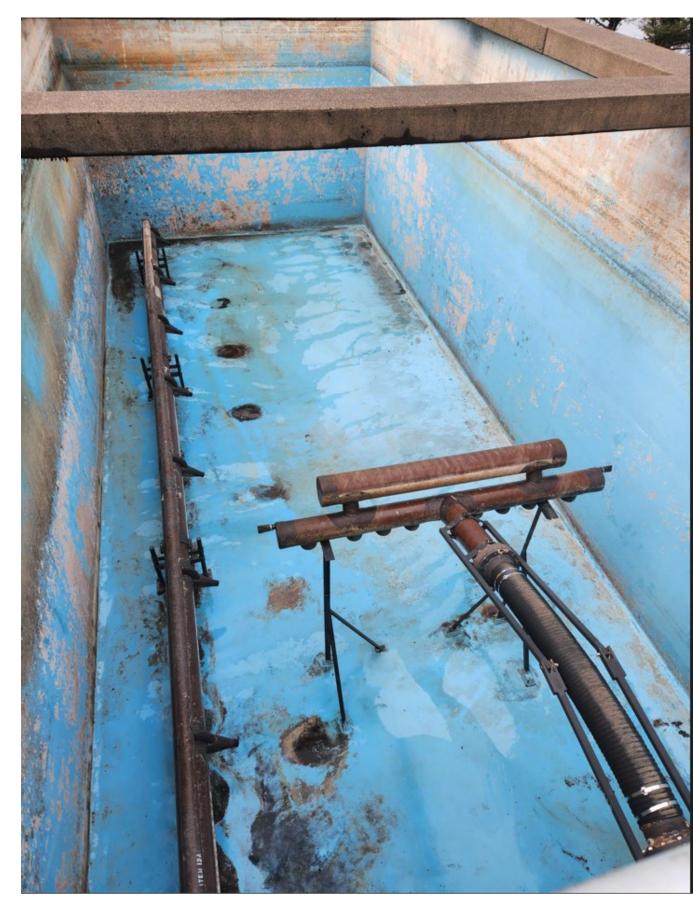

### Wastewater

- RV Dump site is getting busier as Spring Break was here, and summer approaches. Our record day is 4 dumps in one day.
- Pump base on the digester main circulation pump has failed, a hole was worn thru the side of the elbow built into the pump base. New pump base should arrive April 3<sup>rd</sup>. We took the opportunity to clean the digester tank since the tank was out of service for a couple weeks.