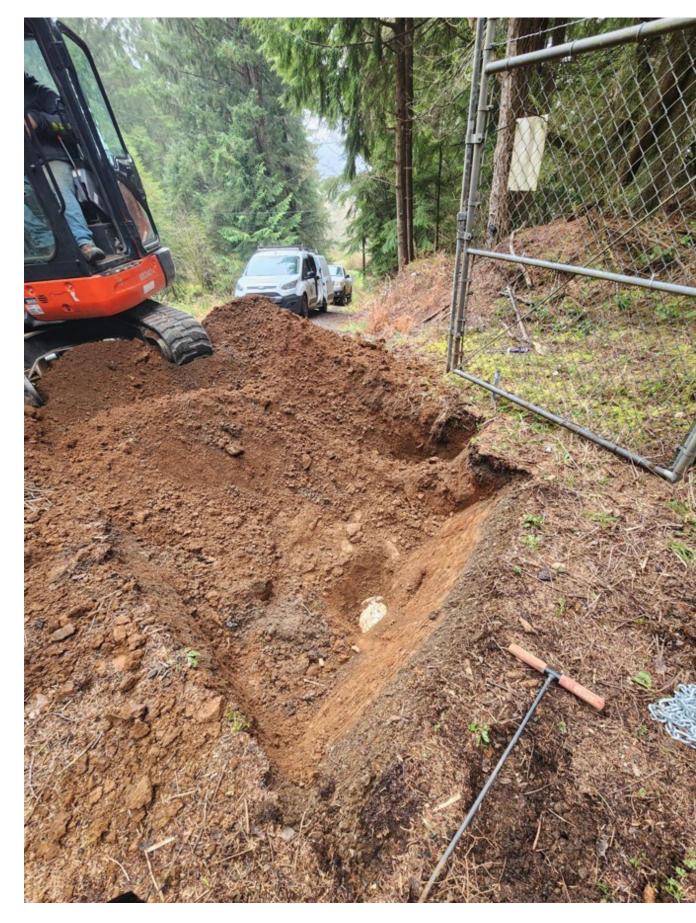

#### Water

- Work on Well 3 continues to advance. Electrician is scheduled week of April 8<sup>th</sup>. Chemical feed pumps have arrived, CLA valve has arrived, main down hole pump has arrived and will be installed week of April 8<sup>th</sup>.
- A few water meters were installed in the last month. Less than 100 water meters to install to get all the Bay City residences on radio read meters.
- Conversations have continued with Kilchis Water District as their Engineers try to determine if an intertie between Kilchis Water District and Bay City Water District is feasible.
- We are a few weeks out awaiting the surveying for the lot line adjustment for the new Juno Hill Reservoir property.

### Bathroom graffiti over Spring Break

Sewer digester tank, emptied due to hole in pump base

Down hole pump and motor for Well #3

Well #3 piping tying the 3 wells together (not complete)

Finding the pipe location to know where to install the isolation valves on Juno Hill