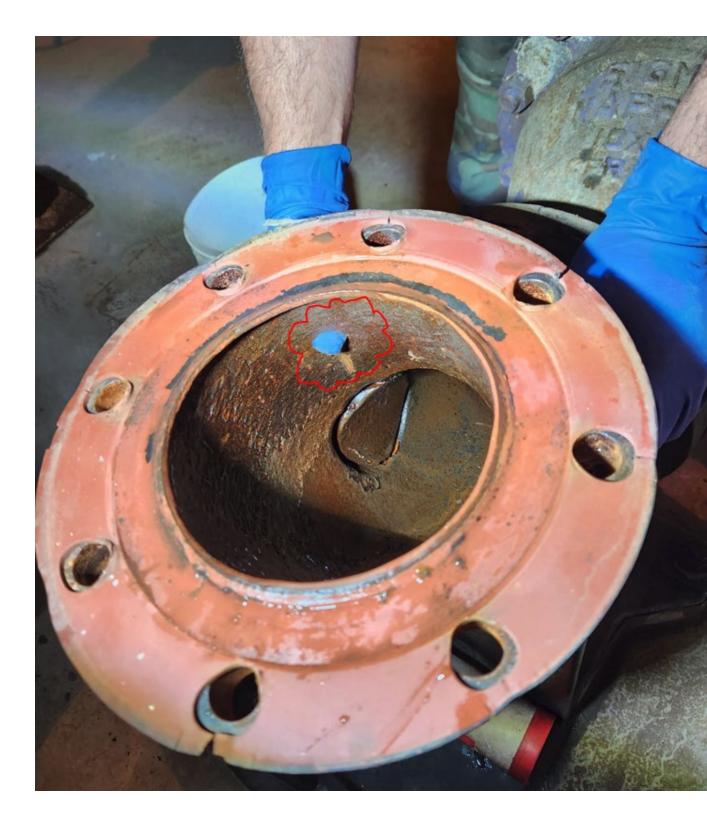

### Wastewater

- RV Dump site is getting busier as Spring Break was here, and summer approaches. Our record day is 4 dumps in one day.
- Pump base on the digester main circulation pump has failed, a hole was worn thru the side of the elbow built into the pump base. New pump base should arrive April 3<sup>rd</sup>. We took the opportunity to clean the digester tank since the tank was out of service for a couple weeks.

### Bathroom graffiti over Spring Break

Sewer digester tank, emptied due to hole in pump base

Down hole pump and motor for Well #3

Well #3 piping tying the 3 wells together (not complete)

Finding the pipe location to know where to install the isolation valves on Juno Hill