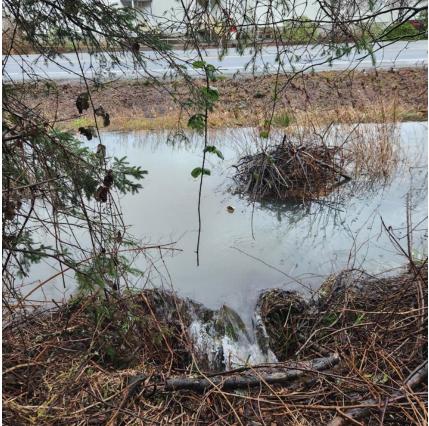

#### Other

- The City facilities survived the cold weather and heavy rains with no issues.
- Century West Engineering was selected as the Engineering firm to finalize the design of the 7<sup>th</sup> and 8<sup>th</sup> Street portion of the Patterson Creek Project. Current design is at 30% from SHN Engineering and AKS Engineering looked at several variations of how to proceed from the 30% design, Option 2 was selected as the best route going forward. Century West will put together the final plans for removing the culverts at 7<sup>th</sup> and 8<sup>th</sup> Street, install a bridge at 7<sup>th</sup> Street, built a block of road between 7<sup>th</sup> and 8<sup>th</sup> Street on Trade Street, design new water lines to each of the existing 5 houses South of Main Street in this neighborhood, layout the new sewer system and select a prepackaged sewer lift station to get the sewer from these 5 houses across Patterson Creek to Main Street.
- The battle continues with the beavers damming the drainage under the Railroad tracks across from the Tillamook Country Smoker

Trade Street will be paved not gravel as shown in Option 2 below

Beavers continue to try and dam the water under the railroad tracks across from the Tillamook County Smoker

Pitless unit on top of Well #3.