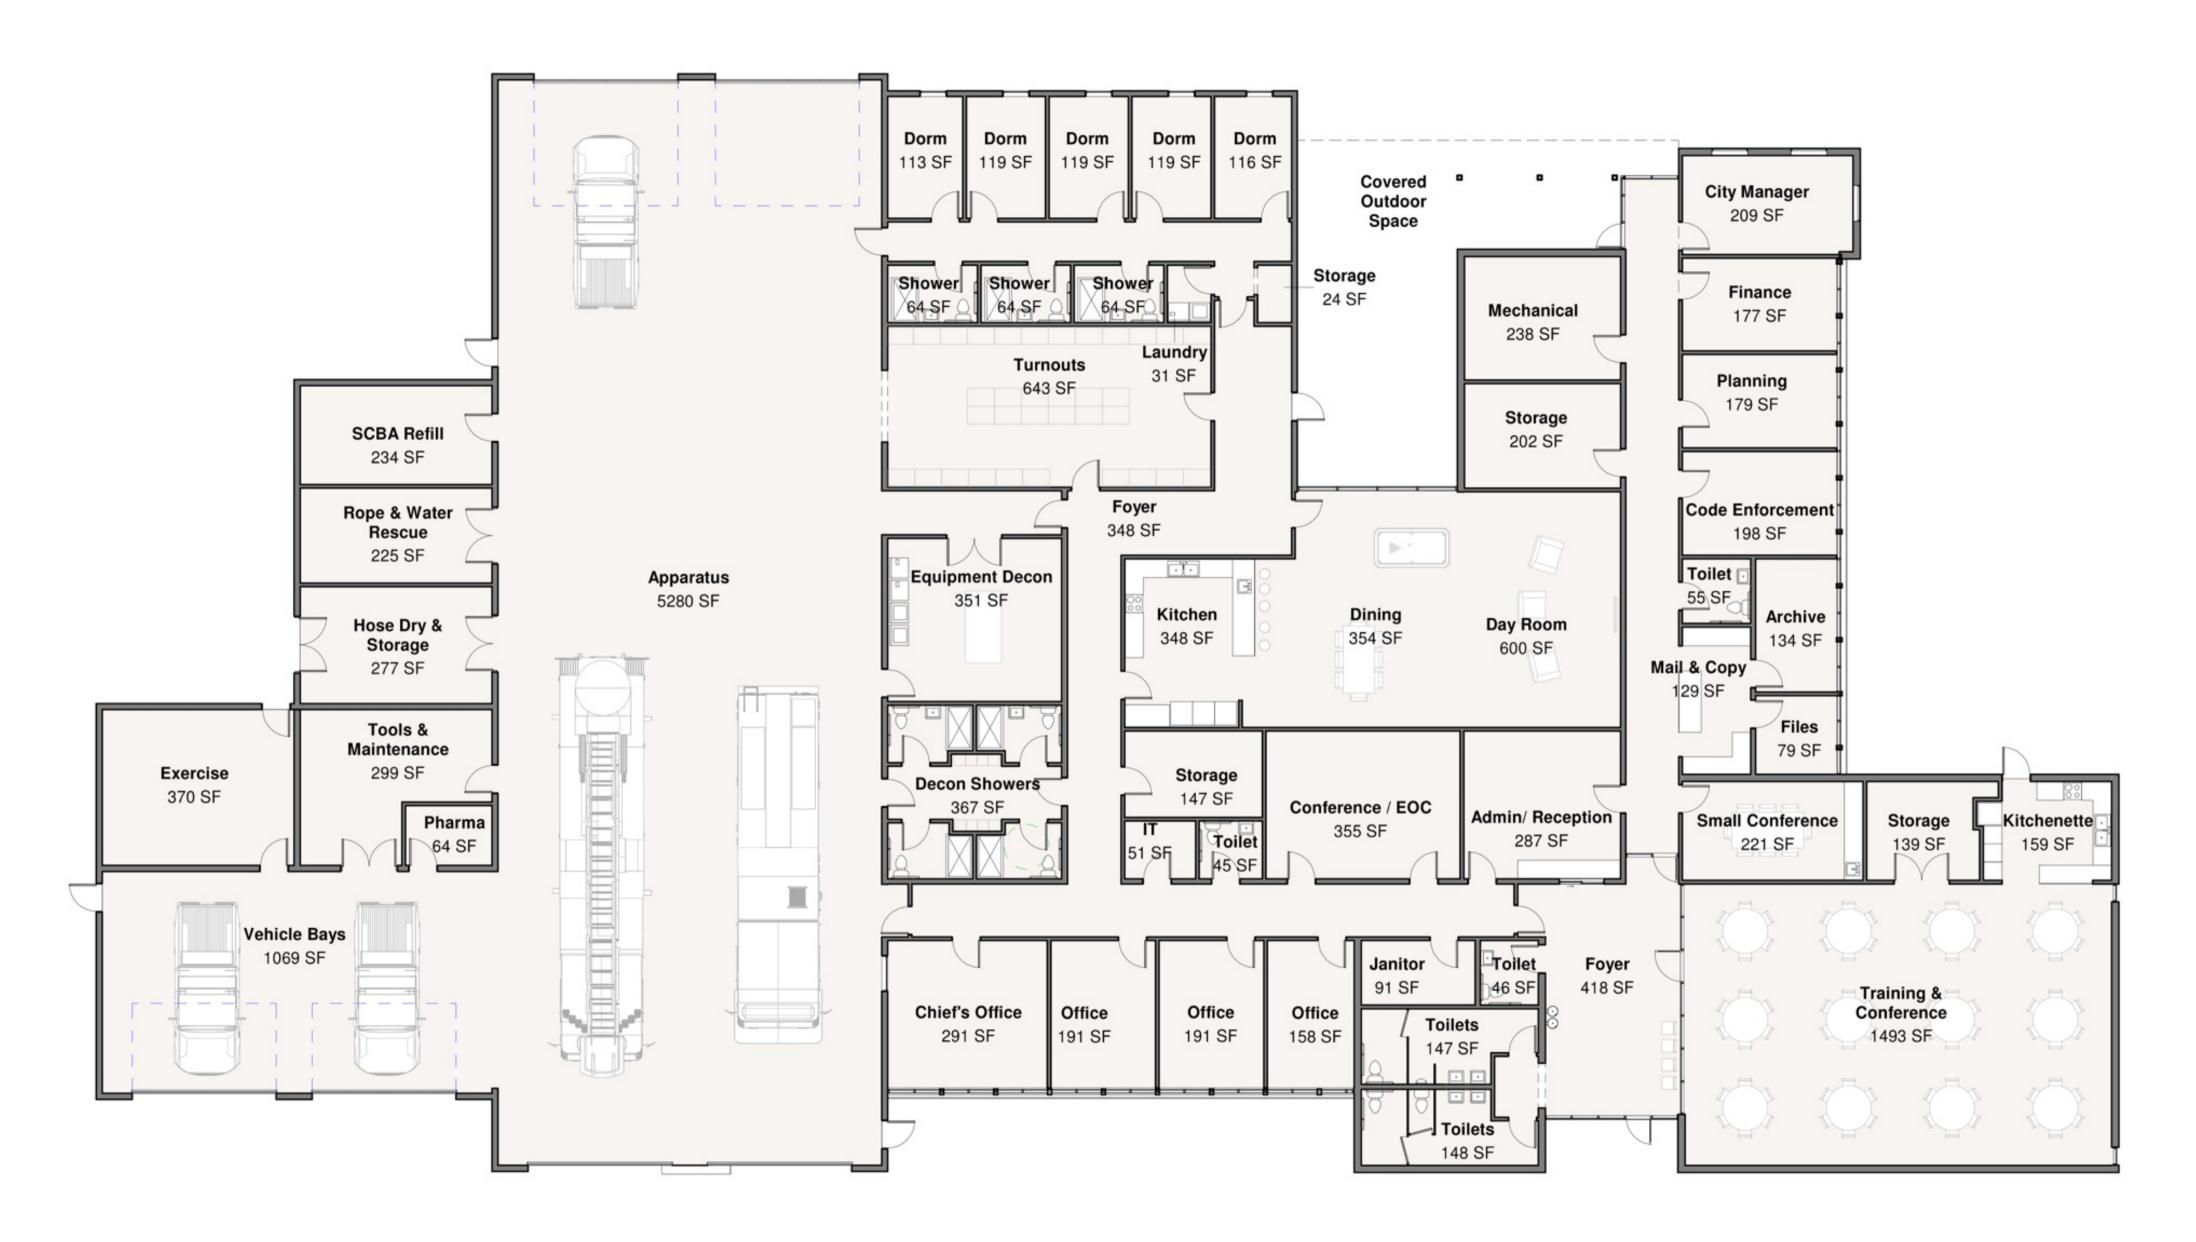

#### Fire Committee Report March 2024

Over the past several months, the Fire Committee has been looking at high-level issues for the Fire Department, focusing on items that will provide long-term support and viability as our community continues to grow. As you are aware, the City established a Reserve Fund for the Relocation of the Fire Department, as well as for future capital expenditures.

Last year the City engaged a local architectural firm to prepare an Assessment of the options, as well as Conceptual Drawings. The Assessment analyzed properties in various locations in the City, as well as the economics of adding a City Hall onto the Fire Station project. The assessment shows that – given the proper site – the additional cost of a City Hall would not be substantial, and would enable the relocation of all centralized city services into a modern building in a safe area (outside the tsunami inundation zone).

The Fire Committee recommends that the City Council consider moving forward with the process to bring this investment of a new combined Fire Station-City Hall building and fire engine before the voters. We believe the best option to explore would be a 20-25 year bond on the May 2025 ballot.

Negotiations for land procurement underway, not yet finalized, and will influence the amount of the project, and thus the repayment rate.

BAY CITY FIRE & ADMINISTRATION BUILDING

X

X

K

-

Allow P.

Water