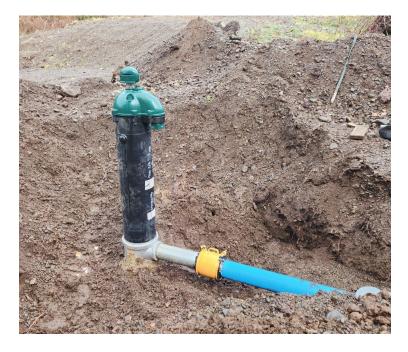

- Work on Well 3 continues to advance. While some electrical gets completed, we await pumps and valves to arrive for installation. Pitless unit is installed on the top of the well.
- A few water meters were installed in the last month
- Water services have been requested and are awaiting installation, on both Doughty Road and Willowbrook Road.
- Discussion with the property owner at the Juno Hill Reservoir were successful with the City purchasing a portion of the property for a secondary reservoir at the site, and also acquiring the existing power service on the property to operate the isolation values.
- Some intermittent issues with the caustic pump at Well #2 seem to have been sorted out.
- Exposed the water pipe along Kilchis River Logging Road where an electrical service will cross the main water transmission line, so contractor would know where the pipe is and not break it.

Trade Street will be paved not gravel as shown in Option 2 below

Beavers continue to try and dam the water under the railroad tracks across from the Tillamook County Smoker

Pitless unit on top of Well #3.