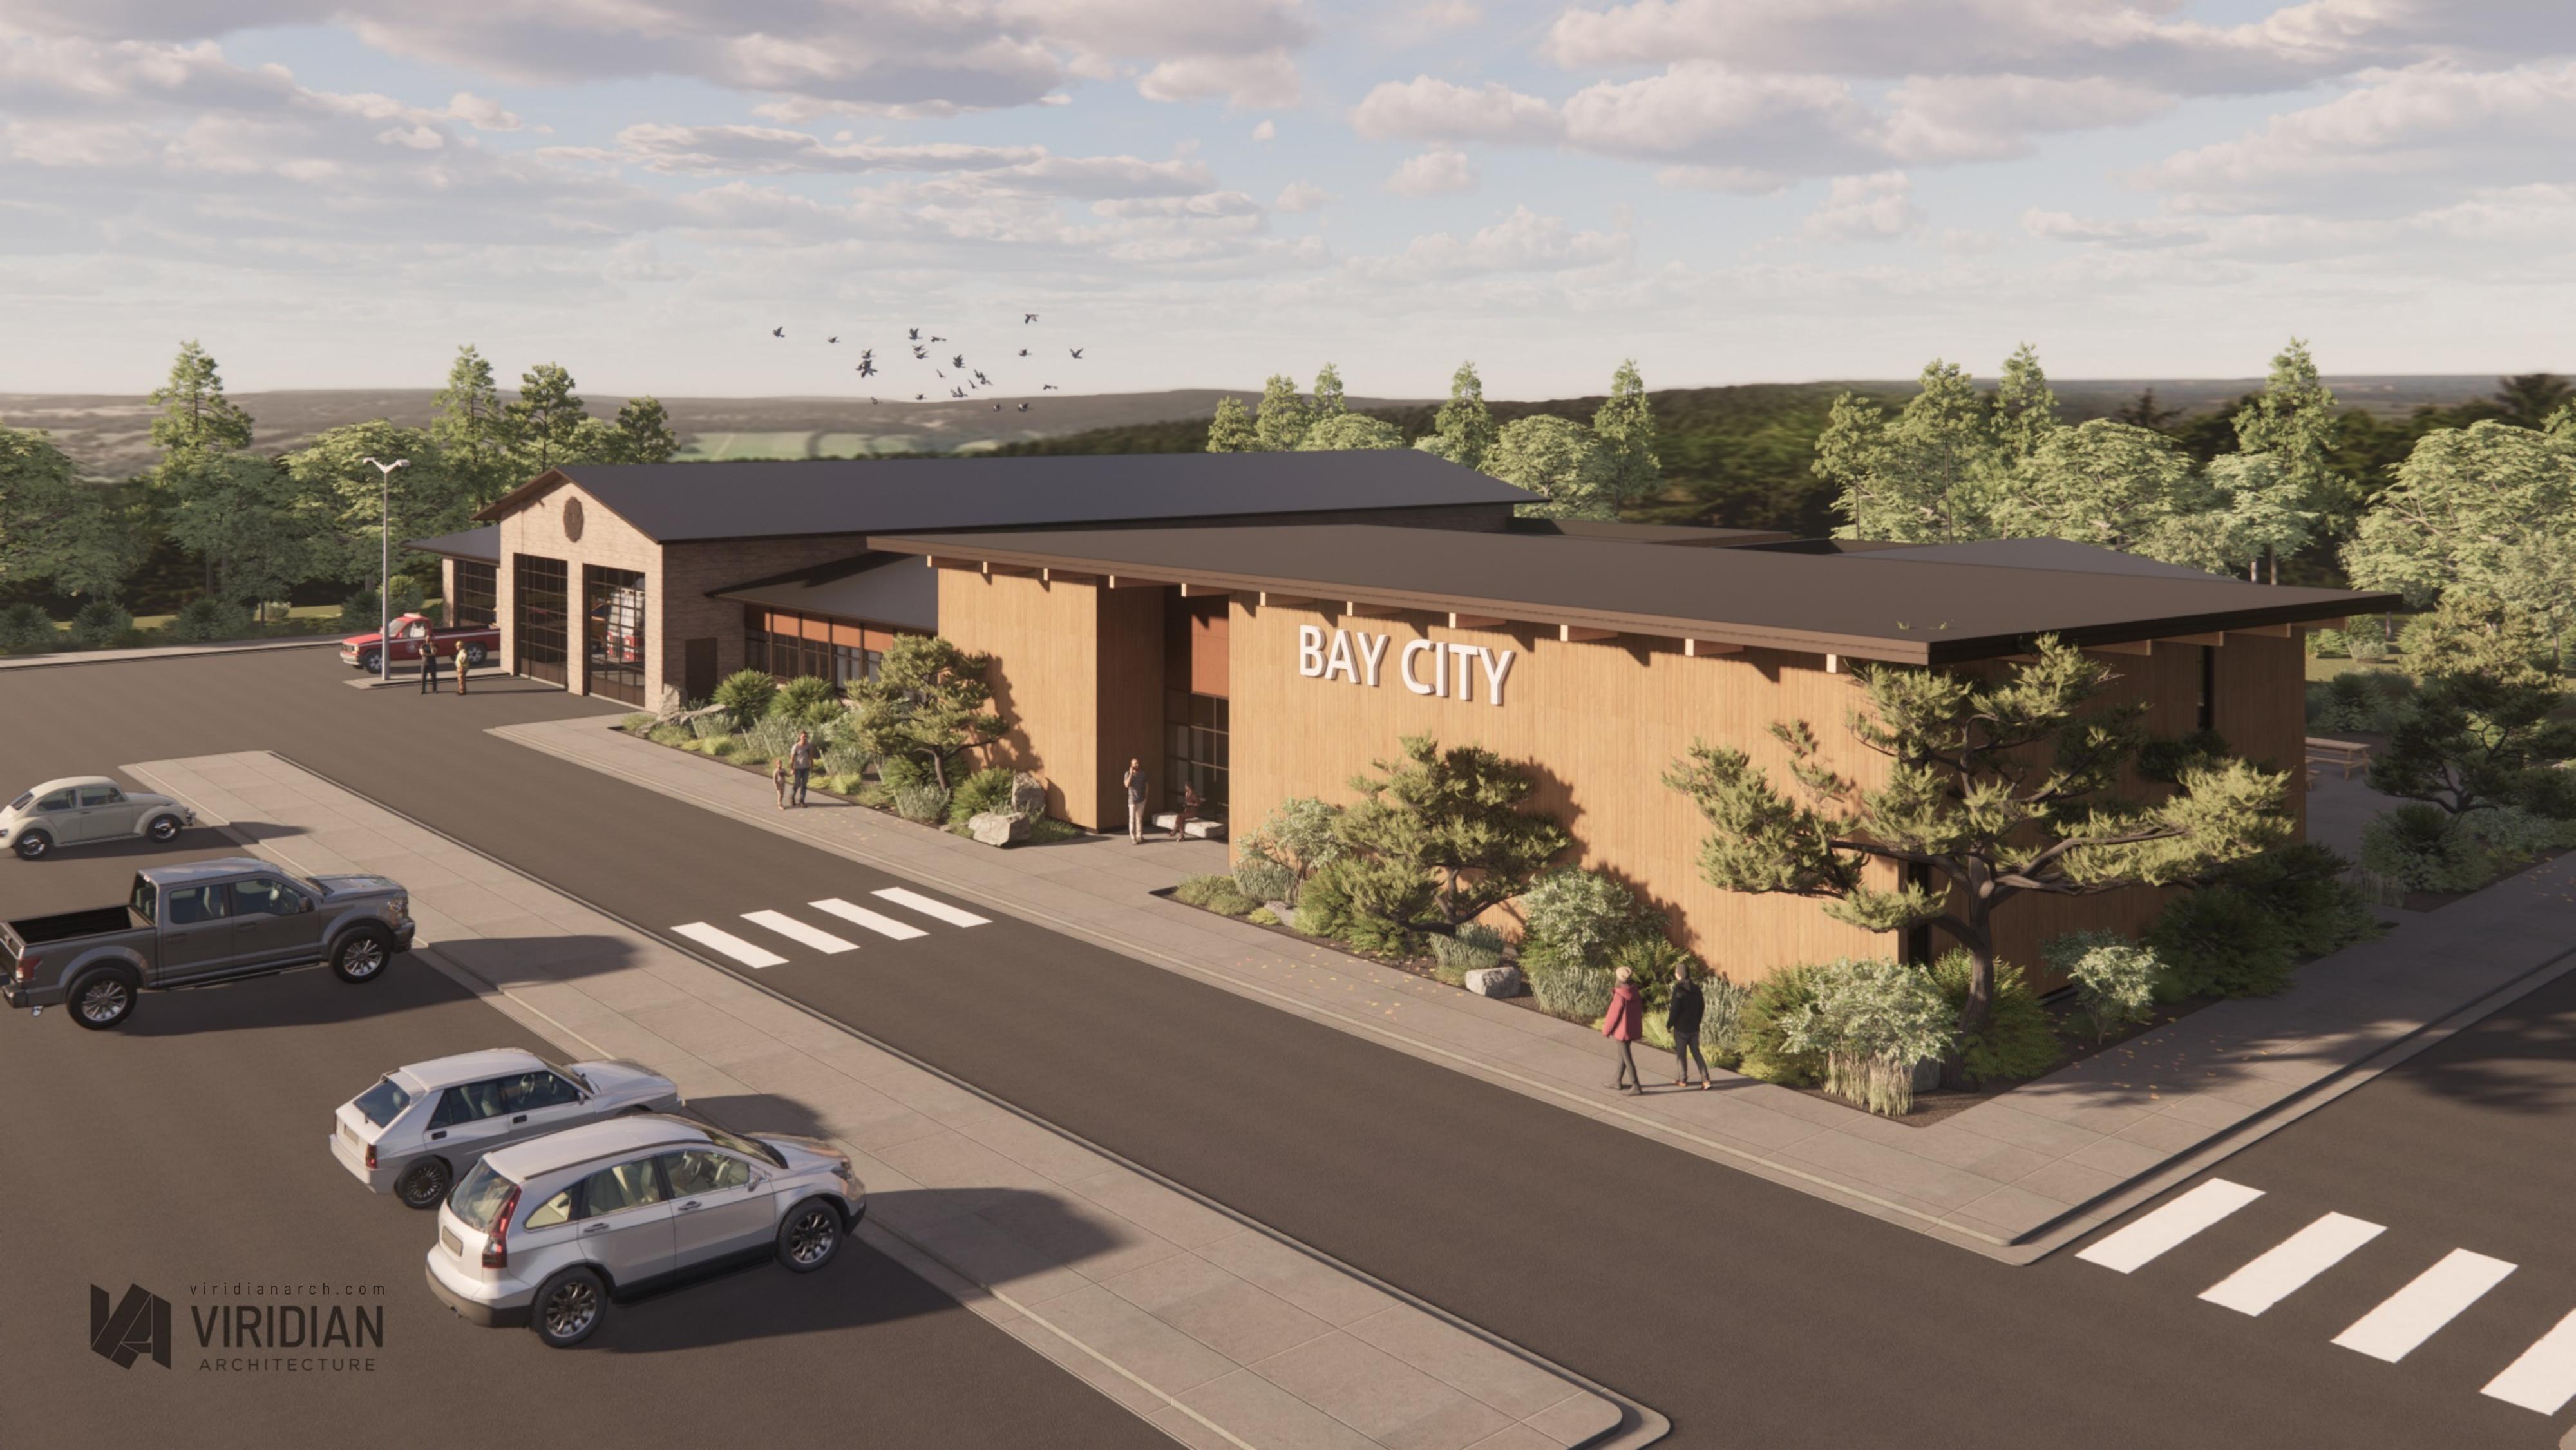

#### Fire Committee Report March 2024

Over the past several months, the Fire Committee has been looking at high-level issues for the Fire Department, focusing on items that will provide long-term support and viability as our community continues to grow. As you are aware, the City established a Reserve Fund for the Relocation of the Fire Department, as well as for future capital expenditures.

Last year the City engaged a local architectural firm to prepare an Assessment of the options, as well as Conceptual Drawings. The Assessment analyzed properties in various locations in the City, as well as the economics of adding a City Hall onto the Fire Station project. The assessment shows that – given the proper site – the additional cost of a City Hall would not be substantial, and would enable the relocation of all centralized city services into a modern building in a safe area (outside the tsunami inundation zone).

The Fire Committee recommends that the City Council consider moving forward with the process to bring this investment of a new combined Fire Station-City Hall building and fire engine before the voters. We believe the best option to explore would be a 20-25 year bond on the May 2025 ballot.

Negotiations for land procurement underway, not yet finalized, and will influence the amount of the project, and thus the repayment rate.

BAY CITY FIRE & ADMINISTRATION BUILDING

X

X

K

-

Allow P.

Water