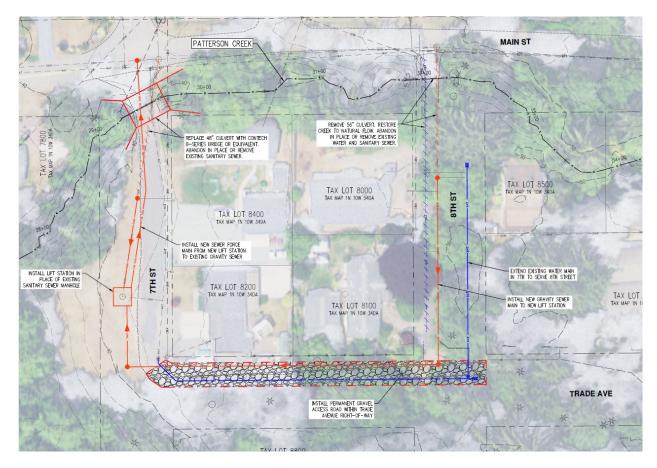

#### Other

- The City facilities survived the cold weather and heavy rains with no issues.
- Century West Engineering was selected as the Engineering firm to finalize the design of the 7<sup>th</sup> and 8<sup>th</sup> Street portion of the Patterson Creek Project. Current design is at 30% from SHN Engineering and AKS Engineering looked at several variations of how to proceed from the 30% design, Option 2 was selected as the best route going forward. Century West will put together the final plans for removing the culverts at 7<sup>th</sup> and 8<sup>th</sup> Street, install a bridge at 7<sup>th</sup> Street, built a block of road between 7<sup>th</sup> and 8<sup>th</sup> Street on Trade Street, design new water lines to each of the existing 5 houses South of Main Street in this neighborhood, layout the new sewer system and select a prepackaged sewer lift station to get the sewer from these 5 houses across Patterson Creek to Main Street.
- The battle continues with the beavers damming the drainage under the Railroad tracks across from the Tillamook Country Smoker