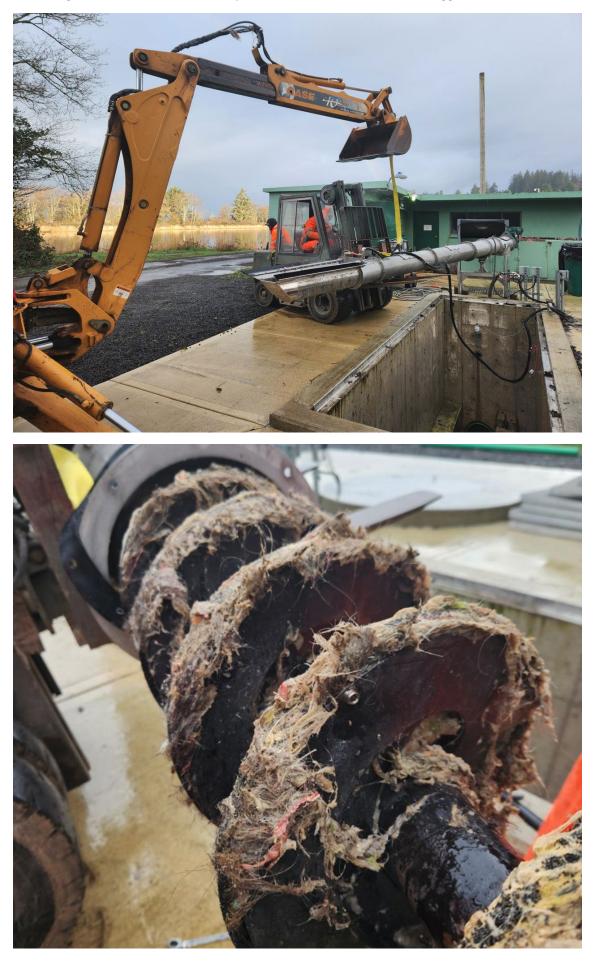

#### Wastewater

- Sewer lift station has gone online. Several electrical components in the control panel did not work when it was powered up. GFI plugs were bad from the manufacturer, some relays were bad from the manufacturer that kept the float switches from working. Something is preventing the two pumps from taking turns operating each time the station starts, the two pumps switch back and forth each start, they quit switching after a day or so, then started switching again, electrical gremlins are hard to resolve some times. We are working thru the bugs getting them sorted out, it is a complicated assembly.
- RV Dump site is live at this point. Payment envelopes have been placed and the system is ready for customers.
- Replaced the brushes in the headworks sewer screen after over a year of use

Control panel at the sewer lift station being programmed and tested

Discharge end of sewer lift station (you can see where the concrete has been worn away over the years)

Removing screen from the vault to replace the brushes that become clogged