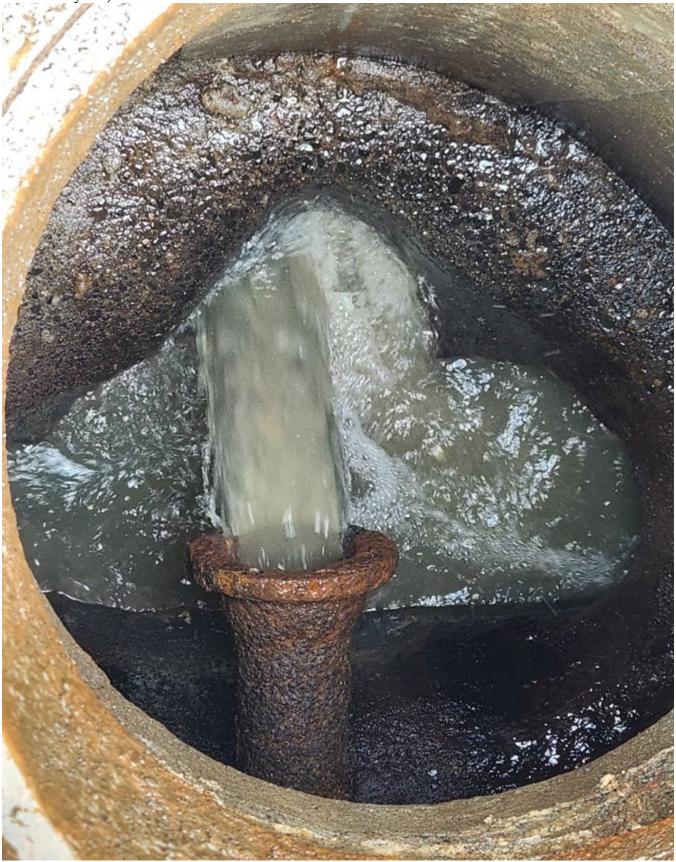

#### Wastewater

- Sewer lift station has gone online. Several electrical components in the control panel did not work when it was powered up. GFI plugs were bad from the manufacturer, some relays were bad from the manufacturer that kept the float switches from working. Something is preventing the two pumps from taking turns operating each time the station starts, the two pumps switch back and forth each start, they quit switching after a day or so, then started switching again, electrical gremlins are hard to resolve some times. We are working thru the bugs getting them sorted out, it is a complicated assembly.
- RV Dump site is live at this point. Payment envelopes have been placed and the system is ready for customers.
- Replaced the brushes in the headworks sewer screen after over a year of use

Control panel at the sewer lift station being programmed and tested

Discharge end of sewer lift station (you can see where the concrete has been worn away over the years)

Removing screen from the vault to replace the brushes that become clogged