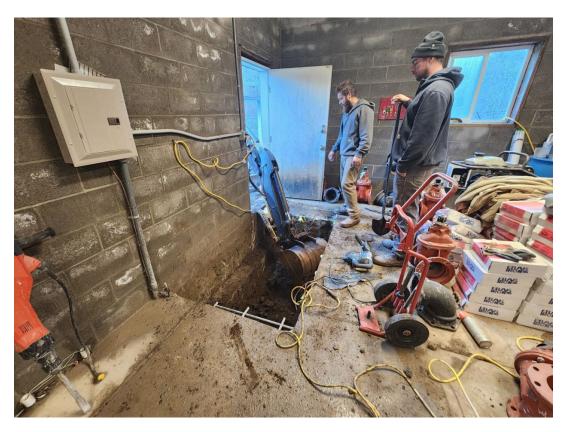

#### Water

- Work continues on the Well #3 project. Piping is being installed inside the building and piping tying the wells into one point in the courtyard. Electrical Conduits have been installed between each of the wells
- Fixed a leak on a water service on Main Street

Excavation for piping coming under the walls at water building