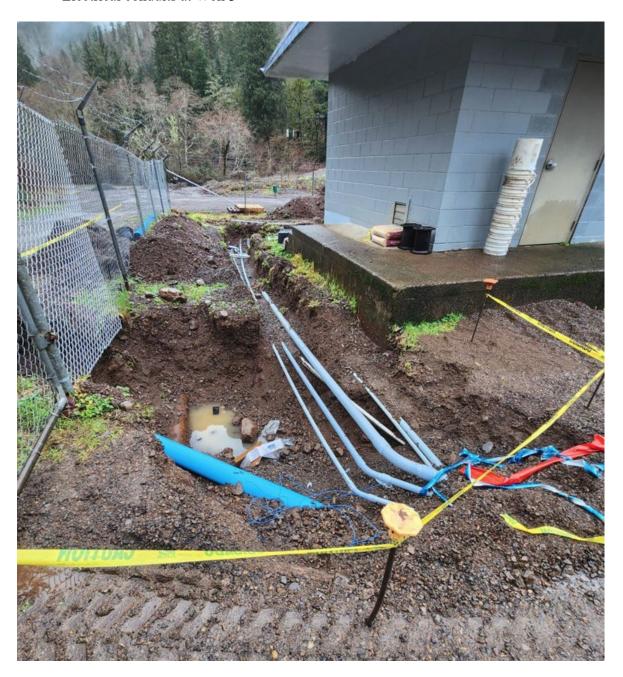

#### Water

- Work continues on the Well #3 project. Piping is being installed inside the building and piping tying the wells into one point in the courtyard. Electrical Conduits have been installed between each of the wells
- Fixed a leak on a water service on Main Street