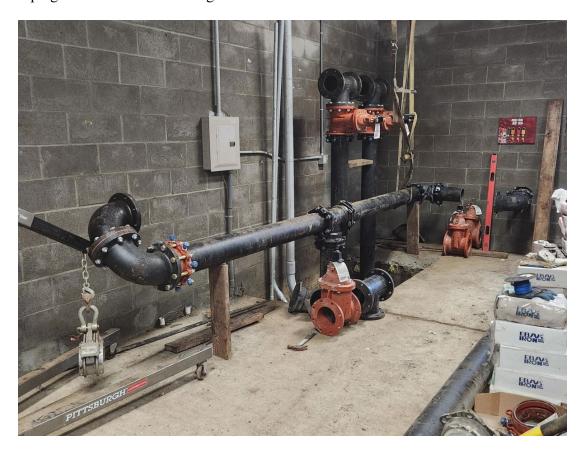

#### Water

- Work continues on the Well #3 project. Piping is being installed inside the building and piping tying the wells into one point in the courtyard. Electrical Conduits have been installed between each of the wells
- Fixed a leak on a water service on Main Street

#### Other

- Mowing was done on some streets
- Christmas lights were installed/removed from utility poles and City Hall
- Two vehicles were decorated and ran thru the Christmas parade

Piping inside the water building