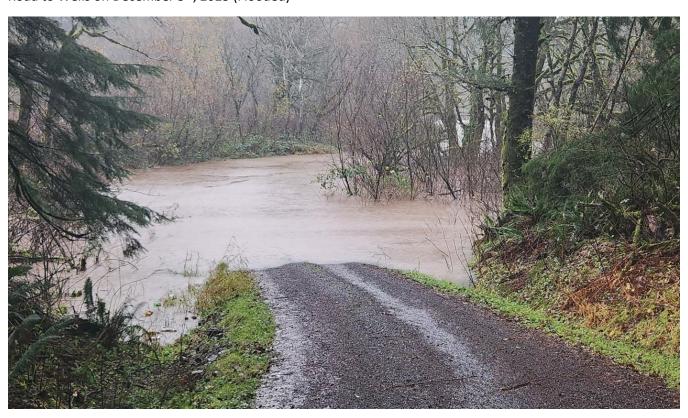

Floor for Chlorine Storage room at Wells

Walls for Chlorine Storage at Wells

New valves at wells, fire hydrant was installed on valve to right

Road to Wells on December 5<sup>th</sup>, 2023 (Flooded)

Access to wells flooded on December 5, 2023, access road to the left, Kilchis River is to the Right