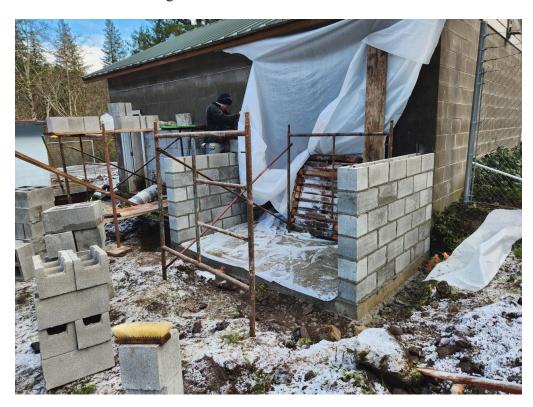

#### Water

- Work continues on the Well #3 project. Floor and CMU block walls around chlorine tank is complete. Due to flooding no work was completed the week of Dec 4<sup>th</sup>. Piping tying the 3 wells together in the bigger building expected to start soon.
- 12 water taps/meters were installed for the 12 duplexes across from the Art Center.