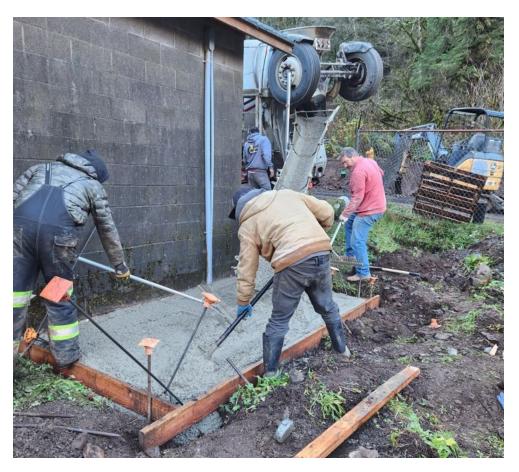

#### Water

- Work continues on the Well #3 project. Floor and CMU block walls around chlorine tank is complete. Due to flooding no work was completed the week of Dec 4<sup>th</sup>. Piping tying the 3 wells together in the bigger building expected to start soon.
- 12 water taps/meters were installed for the 12 duplexes across from the Art Center.