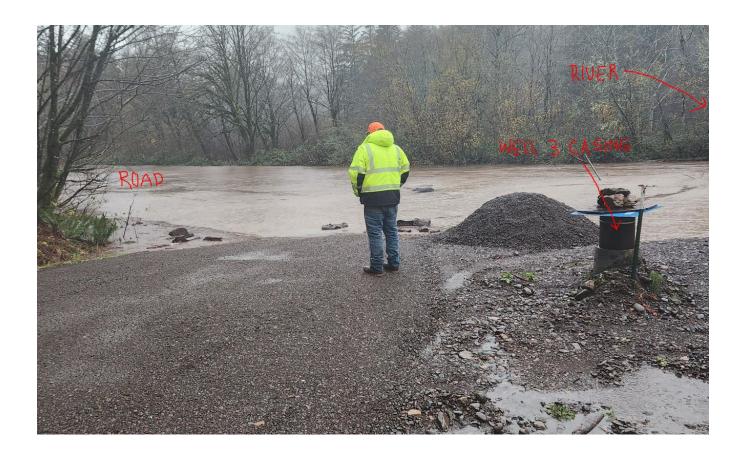

Floor for Chlorine Storage room at Wells

Walls for Chlorine Storage at Wells

New valves at wells, fire hydrant was installed on valve to right

Road to Wells on December 5<sup>th</sup>, 2023 (Flooded)

Access to wells flooded on December 5, 2023, access road to the left, Kilchis River is to the Right