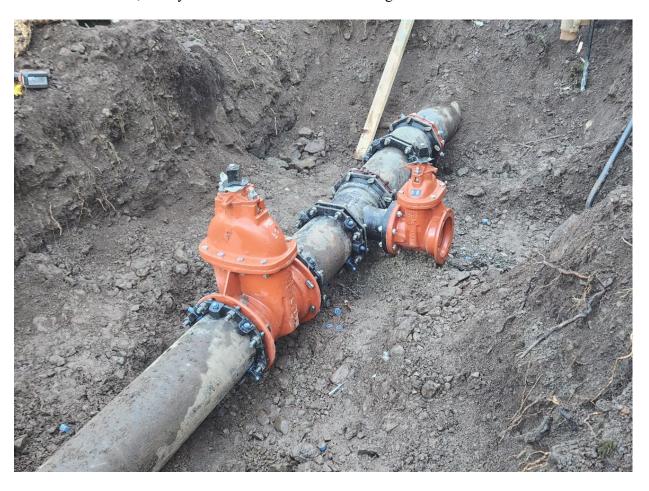

#### Water

- Work continues on the Well #3 project. Floor and CMU block walls around chlorine tank is complete. Due to flooding no work was completed the week of Dec 4<sup>th</sup>. Piping tying the 3 wells together in the bigger building expected to start soon.
- 12 water taps/meters were installed for the 12 duplexes across from the Art Center.

Floor for Chlorine Storage room at Wells

Walls for Chlorine Storage at Wells

New valves at wells, fire hydrant was installed on valve to right

Road to Wells on December 5<sup>th</sup>, 2023 (Flooded)

Access to wells flooded on December 5, 2023, access road to the left, Kilchis River is to the Right