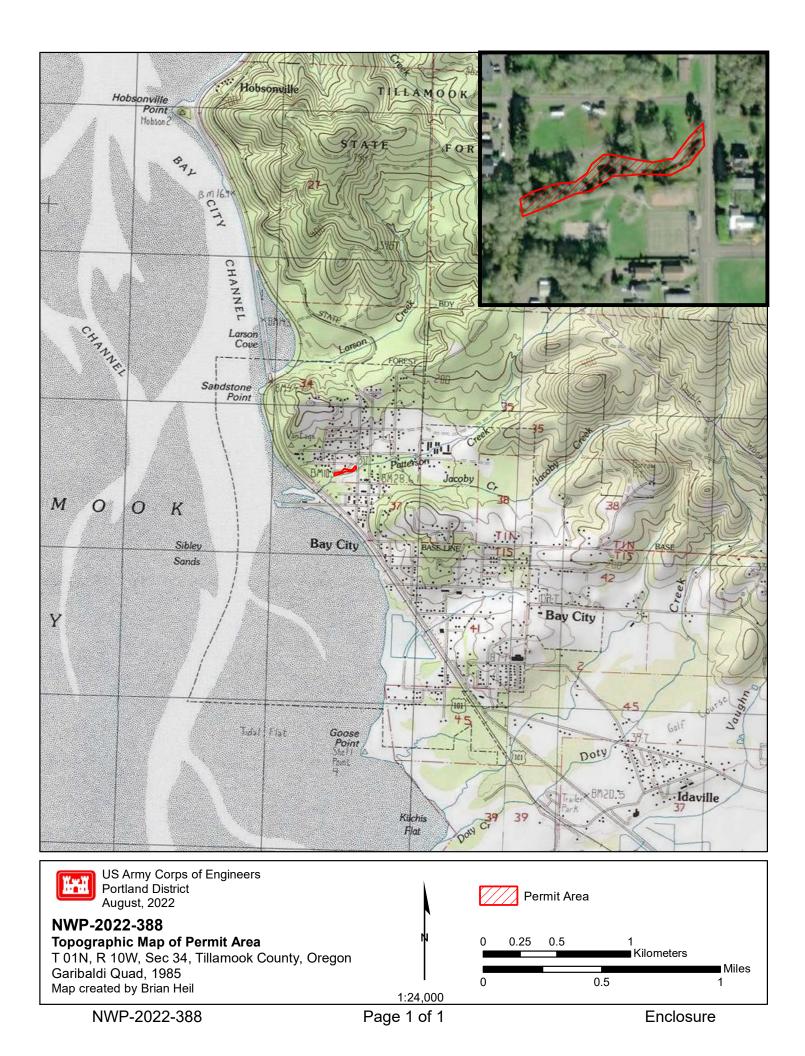

DEPARTMENT OF THE ARMY U.S. ARMY CORPS OF ENGINEERS, PORTLAND DISTRICT P.O. BOX 2946 PORTLAND, OR 97208-2946

August 30, 2022

Regulatory Branch Corps No. NWP-2022-388

Ms. Liane Welch City of Bay City P.O. Box 3309 5525 B Street Bay City, Oregon 97107 Iwelch@ci.bay-city.or.us

Dear Ms. Welch:

The U.S. Army Corps of Engineers (Corps) is currently evaluating your application for a Department of the Army permit to discharge wood fill material and structures to restore and enhance aquatic habitat conditions within Patterson Creek, located in Bay City, Tillamook County, Oregon at Latitude/Longitude: 45.525942°, -123.890455°. We require additional information related to potential historic properties which may be adversely affected by implementing the proposed project.

In accordance with Section 106 of the National Historic Preservation Act, federal agencies, such as the Corps, are required to take into account the effects of any permitted action to historic properties, which includes both archaeological resources on the surface or below ground, as well as historic buildings and structures that are listed in, or eligible for listing in, the National Register of Historic Places (NRHP). Based on available information, we have determined your proposed project may be located near a reported archaeological site and be in an area with a high probability for possessing archaeological sites. The Corps must evaluate effects within the permit area for the proposed project. The permit area for this project is the work areas within Patterson Creek and the immediate uplands from which work would be conducted.

In order for the Corps to complete its evaluation under Section 106, you must prepare a Pedestrian Survey with Subsurface Probing (archaeological) for, at a minimum, the entire permit area. The approximate permit area, based on your pre-construction notification is identified in the attached enclosure (Enclosure). The survey shall be completed by a professional archaeologist in accordance with Oregon State standards for archaeological resources. The archaeologist shall meet the minimum qualifications in accordance with 36 CFR § 61, Appendix A, Professional Qualification Standards. A list of potential archaeological consultants can be found on the Oregon State Historic Preservation Office's (SHPO) website under Contractor Directory (https://www.oregon.gov/oprd/HCD/ARCH/Pages/index.aspx). We recommend your archeologist contact our office prior to conducting the survey to ensure the scope of the survey adequately encompasses the areas within Patterson Creek and uplands which may be affected from the proposed project.