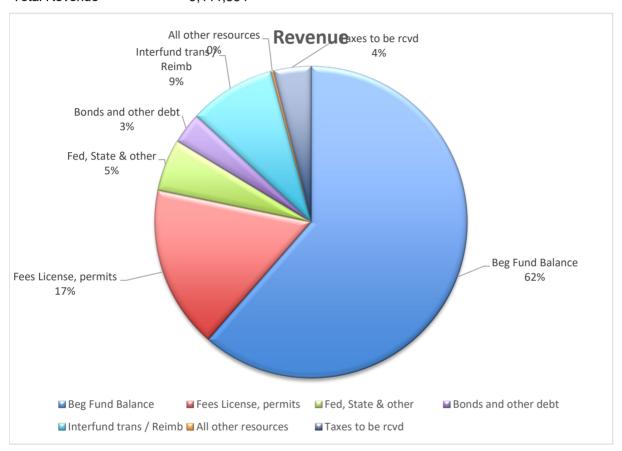

## A RESOLUTION ADOPTING THE 2022-2023 BUDGET, IMPOSING TAXES, CATEGORIZING THE TAXES, AND MAKING APPROPRIATIONS.

- 1. BE IT RESOLVED that the City Council of the City of Bay City hereby adopts the budget for fiscal year 2022-2023 in the sum of \$9,111,334 now on file in the office of the City Recorder.
- 2. BE IT RESOLVED that the City Council of the City of Bay City hereby imposes the taxes provided for in the adopted budget at the rate of \$1.5375 per \$1,000 of assessed value for operations, \$.90 per \$1,000 of assessed value for a Public Safety Protection Local Option Tax, and the amount of \$21,500 for bonds; and that these taxes are hereby imposed and categorized for tax year 2022-2023 upon the assessed value of all taxable property within the City of Bay City.

#### OTHER DEBT SERVICE: 33,940 Sewer Bond 42,150 DEO Loan R13841 DEQ Loan R13842 2,436 78,526 TOTAL APPROPRIATIONS - ALL FUNDS \$ 6,851,790 RESERVE/RESTRICTED/UNAPPROPRIATED BUDGET REQUIREMENTS 35,000 General Fund Fire Apparatus & Station Relocation Reserve Fund 194,450 Park Reserve 7,920 Street Reserve Fund 0 Bay City Equipment Reserve Fund 0 Bay City Water Reserve Fund 0 Kilchis Water Fund 713,500 Kilchis Water Bond Fund Bay City Sewer Fund 1,141,500 Sewer Bond Fund 33,910 Sewer DEO Loan Fund 123,414 Footpaths& Bike Trails 9,850 TOTAL RESERVE/UNAPPROPRIATED FUNDS 2,259,544 TOTAL FISCAL YEAR 2022-2023 ADOPTED BUDGET \$ 9,111,334 4. BE IT RESOLVED that the Mayor certify to the County Clerk and the County Assessor of Tillamook County, Oregon, and the Department of Revenue in Salem, Oregon, the tax levy made by this Resolution and file with them a copy of the budget as finally adopted. ADOPTED BY THE CITY COUNCIL OF THE CITY OF BAY CITY this 14<sup>th</sup> day of June, 2022. AND APPROVED BY THE MAYOR OF THE CITY OF BAY CITY this 14th day of June, 2022. David McCall, Mayor ATTEST: Lindsey Gann, City Recorder

#### **RESOURCES GENERAL** (Fund)

FORM LB-20

**CITY OF BAY CITY** 

| П  |                                        |                                        |                                        |         |    | (Fulla)                                        |                               | for Municipal Corp              |                              | П  |
|----|----------------------------------------|----------------------------------------|----------------------------------------|---------|----|------------------------------------------------|-------------------------------|---------------------------------|------------------------------|----|
|    |                                        | Historical Data                        |                                        |         |    |                                                | Buaget                        | for Next Year 20                | 22-2023                      |    |
| -  | Act<br>First Preceding<br>Year 2019-20 | ual<br>First Preceding<br>Year 2020-21 | Adopted Budget<br>This Year<br>2021-22 | 100     |    | RESOURCE DESCRIPTION                           | Proposed By<br>Budget Officer | Approved By<br>Budget Committee | Adopted by<br>Governing Body |    |
|    |                                        |                                        |                                        |         |    | Beginning Fund Balance:                        |                               |                                 |                              |    |
| 1  | 305,014                                | 285,467                                | 265,000                                | 00-4990 |    | Available cash on hand* General Fund           | 347,227                       | 347,227                         |                              | 1  |
| 2  | -                                      | -                                      | -                                      | 20-4990 | 2  | Available cash on hand Police                  | -                             | -                               |                              | 2  |
| 3  | -                                      | -                                      | 5,000                                  | 50-4990 | 3  | Available cash on hand* Recreation             | -                             | -                               |                              | 3  |
| 4  | 52,788                                 | 60,240                                 | 70,000                                 | 60-4990 | 4  | Available cash on hand* TLT                    | 68,000                        | 68,000                          |                              | 4  |
|    |                                        |                                        |                                        |         | 5  |                                                |                               |                                 |                              | 5  |
| 5  | 7,816                                  | 6,897                                  | 7,000                                  | 00-4010 | 6  | Previously levied taxes estimated to be rec.   | 7,000                         | 7,000                           |                              | 6  |
| 6  | 8,184                                  | 2,887                                  | 2,000                                  | 00-4805 | 7  | Interest                                       | 2,000                         | 2,000                           |                              | 7  |
| 7  | -                                      |                                        |                                        |         | 8  | OTHER RESOURCES                                |                               |                                 |                              | 8  |
| 8  | 23,580                                 | 26,324                                 | 23,000                                 | 00-4105 | 9  | Liquor Tax                                     | 23,000                        | 23,000                          |                              | 9  |
| 9  | 1,504                                  | 1,292                                  | 1,200                                  | 00-4110 |    | Cigarette Tax                                  | 1,200                         | 1,200                           |                              | 10 |
| 10 | 610                                    | 1,050                                  | 800                                    | 00-4205 | 11 | Licenses (Business/ STR Lic)                   | 1,000                         | 1,000                           |                              | 11 |
| 11 | 439                                    | 233                                    | 150                                    | 00-4210 | 12 | Dog Licenses/Fines                             | 150                           | 150                             |                              | 12 |
| 12 | 30,238                                 | 18,327                                 | 13,000                                 | 00-4305 | 13 | Franchise Fees                                 | 30,000                        | 30,000                          |                              | 13 |
| 13 | -                                      | 54,778                                 | 17,000                                 | 00-4306 | 14 | Franchise Fees/ Dedicated                      | -                             | -                               |                              | 14 |
| 14 | 20,243                                 | 21,601                                 | 15,000                                 | 00-4510 | 15 | State Revenue Sharing                          | 20,000                        | 20,000                          |                              | 15 |
| 15 | -                                      | -                                      | -                                      | 00-4590 |    | Other Intergovernmental Revenues               | -                             | -                               |                              | 16 |
| 16 | 750                                    | 200                                    | 200                                    | 00-4605 |    | Hall Rental                                    | 500                           | 500                             |                              | 17 |
| 18 | 16,617                                 | 19,216                                 | 15,000                                 | 00-4650 |    | Transient Lodging Tax (30%)                    | 20,000                        | 20,000                          |                              | 18 |
| 19 | 7,999                                  | 52,413                                 | 2,000                                  | 00-4800 |    | Miscellaneous - Covid / Arpa funds Anticipated | 155,837                       | 155,837                         |                              | 19 |
| 20 | 50                                     | 151                                    | 100                                    | 00-4850 | 20 | Code Enforcement Fines / Citations             | 100                           | 100                             |                              | 20 |
|    |                                        |                                        |                                        |         | 21 |                                                |                               |                                 |                              | 21 |
| 21 | 4,982                                  | -                                      | -                                      | 50-4630 |    | Park Camping                                   | 6,500                         | 6,500                           |                              | 22 |
| 22 | -                                      | -                                      | 40,000                                 | 50-4420 |    | State Grants (Al Griffin Master Plan-TLT funds | -                             | -                               |                              | 23 |
| 23 | 140                                    | -                                      | 100                                    | 50-4430 |    | Other Grants (City / County - TLT)             | 90,100                        | 90,100                          |                              | 24 |
| 24 | -                                      | 5,000                                  |                                        | 50-4930 |    | Transfer in (from Park Reserve)                |                               |                                 |                              | 25 |
|    |                                        |                                        |                                        |         | 26 |                                                |                               |                                 |                              | 26 |
| 25 | 38,774                                 | 47,121                                 | 40,000                                 | 60-4650 |    | Transient Lodging Tax (70%)                    | 55,000                        | 55,000                          |                              | 27 |
| 26 | -                                      | -                                      | -                                      | 60-4430 |    | Other Grants / Donations                       | •                             | -                               |                              | 28 |
|    |                                        |                                        |                                        |         | 29 |                                                |                               |                                 |                              | 29 |
| 27 | -                                      | -                                      | -                                      | 70-4215 |    | Building Permits                               |                               |                                 |                              | 30 |
| 28 | 6,775                                  | 12,266                                 | 6,000                                  | 70-4310 |    | Planning Fees                                  | 6,000                         | 6,000                           |                              | 31 |
| 29 | 2,700                                  | 4,200                                  | 4,000                                  | 70-4315 |    | Land Use Fees                                  | 4,000                         | 4,000                           |                              | 32 |
| 30 | 1,000                                  | -                                      | -                                      | 70-4420 |    | State Grants                                   | -                             | -                               |                              | 33 |
|    |                                        |                                        |                                        |         | 34 |                                                |                               |                                 |                              | 34 |
| 32 | 100,000                                | -                                      |                                        | 90-4930 |    | Transfers In                                   |                               |                                 |                              | 35 |
| 32 | 630,203                                | 619,663                                | 526,550                                |         |    | Total resources, except taxes to be levied     | 837,614                       | 837,614                         |                              | 36 |
| 33 |                                        |                                        |                                        |         | 37 |                                                |                               |                                 |                              | 37 |
| 34 |                                        |                                        | 210,449                                | 00-4005 |    | Taxes estimated to be received                 | 219,920                       | 219,920                         |                              | 38 |
| 35 | 205,724                                | 212,987                                |                                        |         | 39 | Taxes collected in year levied                 |                               |                                 |                              | 39 |
| 36 | 835,927                                | 832,650                                | 736,999                                |         | 40 | TOTAL RESOURCES                                | 1,057,534                     | 1,057,534                       |                              | 40 |