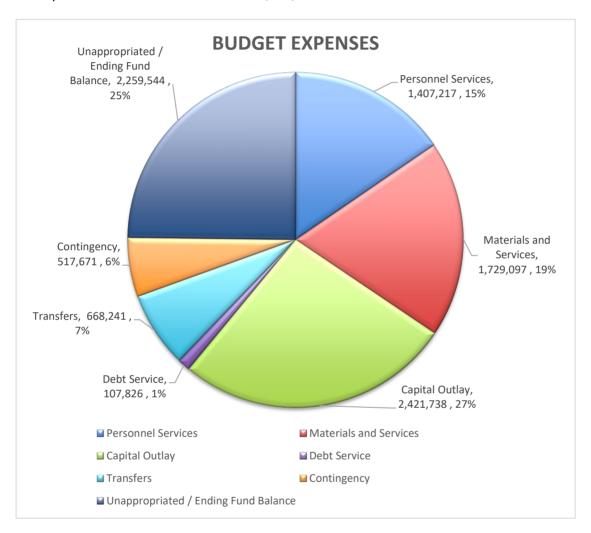

#### OTHER DEBT SERVICE: 33,940 Sewer Bond 42,150 DEO Loan R13841 DEQ Loan R13842 2,436 78,526 TOTAL APPROPRIATIONS - ALL FUNDS \$ 6,851,790 RESERVE/RESTRICTED/UNAPPROPRIATED BUDGET REQUIREMENTS 35,000 General Fund Fire Apparatus & Station Relocation Reserve Fund 194,450 Park Reserve 7,920 Street Reserve Fund 0 Bay City Equipment Reserve Fund 0 Bay City Water Reserve Fund 0 Kilchis Water Fund 713,500 Kilchis Water Bond Fund Bay City Sewer Fund 1,141,500 Sewer Bond Fund 33,910 Sewer DEO Loan Fund 123,414 Footpaths& Bike Trails 9,850 TOTAL RESERVE/UNAPPROPRIATED FUNDS 2,259,544 TOTAL FISCAL YEAR 2022-2023 ADOPTED BUDGET \$ 9,111,334 4. BE IT RESOLVED that the Mayor certify to the County Clerk and the County Assessor of Tillamook County, Oregon, and the Department of Revenue in Salem, Oregon, the tax levy made by this Resolution and file with them a copy of the budget as finally adopted. ADOPTED BY THE CITY COUNCIL OF THE CITY OF BAY CITY this 14<sup>th</sup> day of June, 2022. AND APPROVED BY THE MAYOR OF THE CITY OF BAY CITY this 14th day of June, 2022. David McCall, Mayor ATTEST: Lindsey Gann, City Recorder